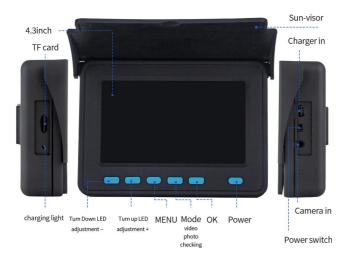

## **Monitor** (Recording Type)

#### HD 4.3inch LCD display with DVR Recording Function

#### 4.Install the monitor

## **INSTALLING THE MONITOR**