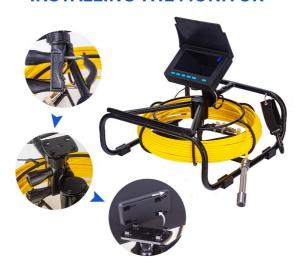

#### 4.Install the monitor

## **INSTALLING THE MONITOR**

#### **System Installation**

- 1. Vital: turn off the power switch, connect the video camera and the monitor, or the video camera and the monitor may be damaged.
- 2. Connect camera -coil -monitor.
- 3. Turn on the power switch in the power box, the switchboard starts.
- 4. Install the video camera with the protective cover slightly and put it into the pipe, rotate coil to proper depth.
- 5. Adjust LED light degree adjuster to proper light degree.
- 6. After utilization, mover the camera from the pipe carefully, take clean, soft and dry cloth to clear up it and put it back.