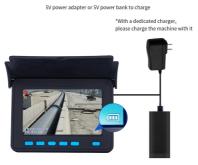

## Charging

When the battery power is low, it needs charging, and the method is as below:

- 1. Take out the battery and charger from the box.
- 2. Connect the charger to the battery.
- 3. Connect the charger to the alternating current of 100-240v. The red indicator means charging.
- 4. The green indicator means finishing charging.

Notes: to make sure the battery using age longer, please recharge it timely; otherwise, it will make it can not recharged.

\*The power bank are not included. We only provide the power cable.