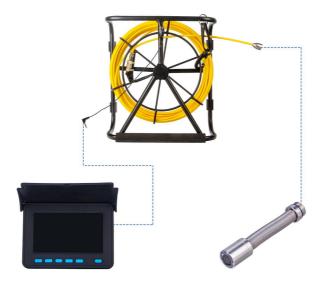

onitor** (Commom Type)



## **Monitor** (Recording Type)

#### HD 4.3inch LCD display with DVR Recording Function



#### 3 Coil



#### 4.Install the monitor

## **INSTALLING THE MONITOR**



#### **System Installation**

- 1. Vital: turn off the power switch, connect the video camera and the monitor, or the video camera and the monitor may be damaged.
- 2. Connect camera -coil -monitor.
- 3. Turn on the power switch in the power box, the switchboard starts.
- 4. Install the video camera with the protective cover slightly and put it into the pipe, rotate coil to proper depth.
- 5. Adjust LED light degree adjuster to proper light degree.
- 6. After utilization, mover the camera from the pipe carefully, take clean, soft and dry cloth to clear up it and put it back.

## PRODUCT CONNECTION



## Product components and accessories



## Charging

When the battery power is low, it needs charging, and the method is as below:

- 1. Take out the battery and charger from the box.
- 2. Connect the charger to the battery.
- 3. Connect the charger to the alternating current of 100-240v. The red indicator means charging.
- 4. The green indicator means finishing charging.

Notes: to make sure the battery using age longer, please recharge it timely; otherwise, it will make it can not recharged.



\*The power bank are not included. We only provide the power cable.