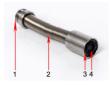

aterial: Fiber tube with /high intensity

Camera light source: With high while light
Camera material: Stainless steel
Menu languages Multi-language
Camera picture: Color

#### **Instruction for Product**

#### 1 Camera (A)

1, metal contact chip 2, spring 3, highlight white LED

4 camera lens





#### **Product Specification**

Item:parameterCamera diameter:23MMWith the tube diameter:>25MM

Camera light source: 12 LED with high while light(adjustable)

Camera working voltage: 5V
Lights working voltage: 12V
Water proof: IP68
Camera material: stainless steel
Camera size: 23MM
Camera protective cover parts material: plastic-steel

Camera protective cover parts inactial: plastic-section parts size 1: 29MM\* 40MM

#### Camera (B)

1metal contact chip 2spring 3highlight white LED 4camera lens





#### **Product Specification**

Item:parameterCamera diameter:17MMWith the tube diameter:>18MM

Camera light source: 6 LED with high while light(adjustable)

Camera working voltage: 5V
Lights working voltage: 12V
Water proof: IP68
Camera material: stainless steel
Camera size: 100MM\* 17MM

Camera protective cover parts material: metal
Camera protective cover parts size: 20MM\* 25MM

#### Camera(C)

1. highlight white LED 2. camera lens



#### **Product Specification**

Item:parameterCamera diameter:6.5MMWith the tube diameter:7-30MM

Camera visual distance: 10-80MM (approximate)
Camera light source: 6 LED with high while light(adjustable)

Camera working voltage:

Lights working voltage:

Water proof:

Camera material:

Camera size:

1.33V

3.3V

no

stainless steel

45MM\* 6.5MM

Cam