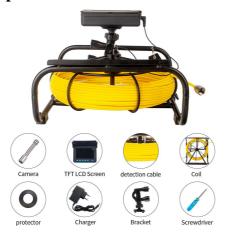

(Recording Type)

#### HD 4.3inch LCD display with DVR Recording Function



#### 3 Coil



#### 4.Install the monitor

## **INSTALLING THE MONITOR**



#### **System Installation**

- 1. Vital: turn off the power switch, connect the video camera and the monitor, or the video camera and the monitor may be damaged.
- 2. Connect camera -coil -monitor.
- 3. Turn on the power switch in the power box, the switchboard starts.
- 4. Install the video camera with the protective cover slightly and put it into the pipe, rotate coil to proper depth.
- 5. Adjust LED light degree adjuster to proper light degree.
- 6. After utilization, mover the camera from the pipe carefully, take clean, soft and dry cloth to clear up it and put it back.

## PRODUCT CONNECTION



## Product components and accessories



## Charging

When the battery power is low, it needs charging, and the method is as below:

- 1. Take out the battery and charger from the box.
- 2. Connect the charger to the battery.
- 3. Connect the charger to the alternating current of 100-240v. The red indicator means charging.
- 4. The green indicator means finishing charging.

Notes: to make sure the battery using age longer, please recharge it timely; otherwise, it will make it can not recharged.



\*The power bank are not included. We only provide the power cable.