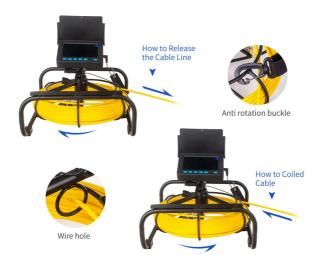

P68
Camera material: stainless steel
Camera size: 100MM\* 17MM

Camera protective cover parts material: metal
Camera protective cover parts size: 20MM\* 25MM

#### Camera(C)

1. highlight white LED 2. camera lens



#### **Product Specification**

Item:parameterCamera diameter:6.5MMWith the tube diameter:7-30MM

Camera visual distance: 10-80MM (approximate)
Camera light source: 6 LED with high while light(adjustable)

Camera working voltage:

Lights working voltage:

Water proof:

Camera material:

Camera size:

1.33V

3.3V

no

stainless steel

45MM\* 6.5MM

Camera protective cover parts material: metal
Camera protective cover parts size: 45MM\* 15MM

## **2.Monitor** (Commom Type)



## **Monitor** (Recording Type)

#### HD 4.3inch LCD display with DVR Recording Function



#### 3 Coil



#### 4.Install the monitor

## **INSTALLING THE MONITOR**



#### **System Installation**

- 1. Vital: turn off the power switch, connect the video camera and the monitor, or the video camera and the monitor may be damaged.
- 2. Connect camera -coil -monitor.
- 3. Turn on the power switch in the power box, the switchboard starts.
- 4. Install the video camera with the protective cover slightly and put it into the pipe, rotate coil to proper depth.
- 5. Adjust LED light degree adjuster to proper light degree.
- 6. After utilization, mover the camera from the pipe carefully, take clean, soft and dry cloth to clear up it and put it back.

## PRODUCT CONNECTION



## Product components and accessories



## Charging

When the battery power is low, it needs charging, and the method is as belo