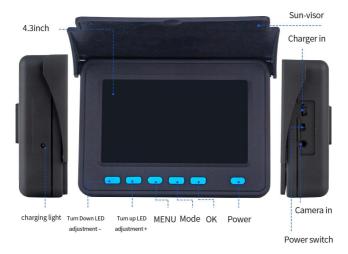

## **2.Monitor** (Commom Type)

#### HD 4.3inch LCD display with DVR Recording Function

#### 4.Install the monitor

## **INSTALLING THE MONITOR**