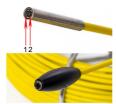

#### 1 Camera (A)

1, metal contact chip 2, spring 3, highlight white LED

4 camera lens

#### Camera (B)

1metal contact chip 2spring 3highlight white LED 4camera lens