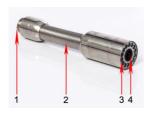

#### 1 Camera (A)

1, metal contact chip 2, spring 3, highlight white LED

4 camera lens