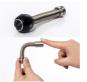

#### 1 Camera (A)

1, metal contact chip 2, spring 3, highlight white LED

4 camera lens

#### Camera (B)

1metal contact chip 2spring 3highlight white LED 4camera lens

#### Camera(C)

1. highlight white LED 2. camera lens