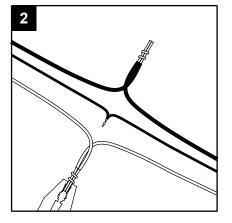

3. Attach wire nuts (BB). Tape wire nuts (BB) and wires together.

Hardware Used

Wire nut BB.