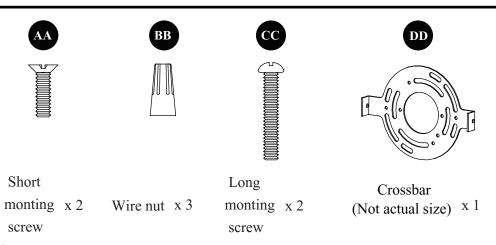

#### HARDWARE CONTENTS(shown actual size)

## **ASSEMBLY INSTRUCTIONS**

1. Attach the crossbar (DD) to the outlet box (not included) with the long mounting screws (CC).

3. Attach wire nuts (BB). Tape wire nuts (BB) and wires together.

Hardware Used

Wire nut BB.

## **ASSEMBLY INSTRUCTIONS**

4. Place fixeture (A) onto the crossbar (DD). Secure with short mounting screws (AA).