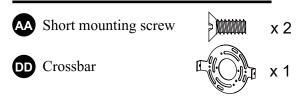

#### HARDWARE CONTENTS(shown actual size)

## **ASSEMBLY INSTRUCTIONS**

4. Place fixeture (A) onto the crossbar (DD). Secure with short mounting screws (AA).