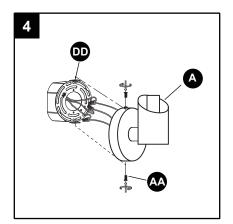

## **ASSEMBLY INSTRUCTIONS**

4. Place fixeture (A) onto the crossbar (DD). Secure with short mounting screws (AA).