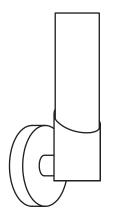

## **PACKAGE CONTENTS**

| PART | DESCRIPTION  | QUANTITY |
|------|--------------|----------|
| А    | Fixture body | 1        |
| В    | Glass Shade  | 1        |