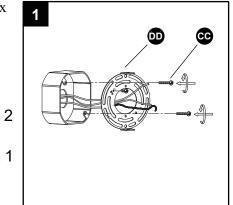

### Hardware Used

2. Strip 3/4 in. of insulation from wire ends. Twist stripped ends together with pliers (not included), black to black (power) and white to white (neutral). Attach copper wire to ground wire. Helpful hint: If necessary, attach copper ground wire to grounded outlet box.