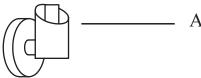

## **PACKAGE CONTENTS**

| PART | DESCRIPTION  | QUANTITY |
|------|--------------|----------|
| А    | Fixture body | 1        |
| В    | Glass Shade  | 1        |

## **ASSEMBLY INSTRUCTIONS**

4. Place fixeture (A) onto the crossbar (DD). Secure with short mounting screws (AA).