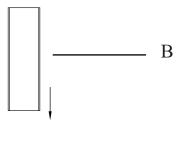

## **PACKAGE CONTENTS**

| PART | DESCRIPTION  | QUANTITY |
|------|--------------|----------|
| А    | Fixture body | 1        |
| В    | Glass Shade  | 1        |

### Hardware Used

5. Install the E12 bulb and insert the glass shade (B) into the socket of the lamp holder.

Print in china