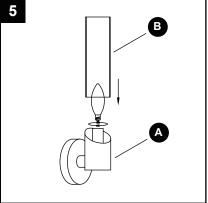

### Hardware Used

5. Install the E12 bulb and insert the glass shade (B) into the socket of the lamp holder.

Print in china