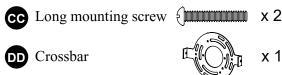

## **ASSEMBLY INSTRUCTIONS**

1. Attach the crossbar (DD) to the outlet box (not included) with the long mounting screws (CC).