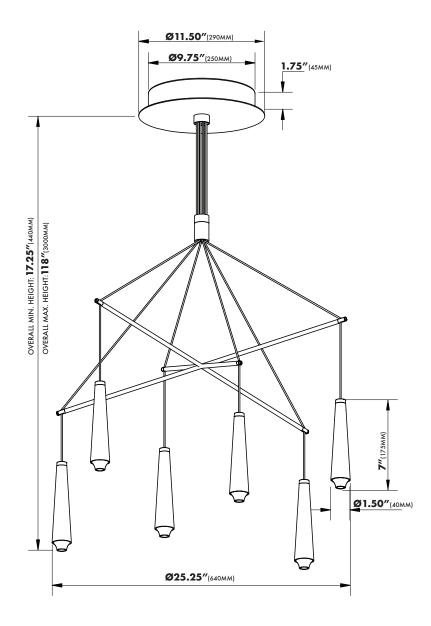

## MODEL#VEC39160 DIMENSIONS

CANOPY WIDTH: **Ø11.50"**<sub>(290MM)</sub>

OVERALL MAX. HEIGHT: **118"**(3000MM)

THE MEASUREMENTS ARE ROUNDED TO THE NEAREST 1/4"