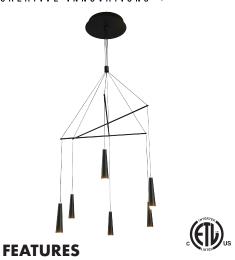

- Aluminum Body / Acrylic Prismatic Lens
- Suspension Fixture w/ Angle and Height Adjustable Cables
- 1900 Lumens
- •35 Watts / 120 Volts
- 3000 Kelvin Color Temperature
- Dimmable LED (15% 100%) with ELV - Electric Low Voltage Dimmer
- Dry Rated

## **TECHNOLOGIES**

- **CONTINUU** PRESERVES THE INTEGRITY OF THE LED SYSTEMS BY RESPONDING TO THE NEEDS OF THE DIODES THROUGHOUT THEIR LIFETIME, INCLUDING: AMBIENT
- **VOPTICS** PRISMATIC LENSES CREATE A SPREAD OF EVEN, FULL BODIED LIGHT.
- PEARL PURE PRODUCES BRILLIANT, FULL-BODIED
  WHITE LIGHT WITH HIGH COLOR RENDERING SO COLORS
  WITHIN THE ROOM ARE LIT ACCURATELY AND VIBRANTLY.