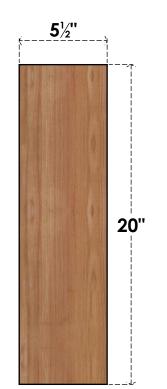

BRC06X20X20TRA00SWR

5 1/2"W X 20"D X 20"H TRADITIONAL SMOOTH BRACE, WESTERN RED CEDAR

## FRONT

**EKENA MILLWORK** 2300 WEST MAIN ST. CLARKSVILLE, TX 75426 TOLL FREE: 866-607-0453 WWW.EKENAMILLWORK.COM 1. INSTALLATION TO BE COMPLETED IN ACCORDANCE WITH MANUFACTURER'S SPECIFICATIONS. 2. DRAWING MAY NOT BE TO SCALE