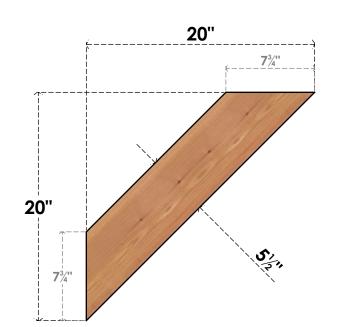

BRC06X20X20TRA00SWR

5 1/2"W X 20"D X 20"H TRADITIONAL SMOOTH BRACE, WESTERN RED CEDAR

## SIDE