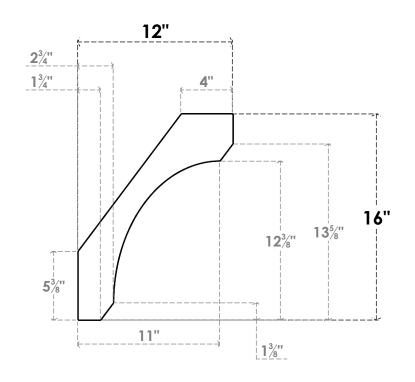

## ITEM NUMBER: BRCURO050X12000X16000LECRCPR

5"W X 12"D X 16"H LEGACY ROUGH CEDAR WOODGRAIN OPEN TIMBERTHANE BRACE, PRIMED TAN

SIDE PROFILE

**FRONT PROFILE** 

**ISOMETRIC** 

GENERATED DATE: 04/05/2023

**EKENA MILLWORK** 2300 WEST MAIN ST. CLARKSVILLE, TX 75426 TOLL FREE: 866-607-0453 WWW.EKENAMILLWORK.COM