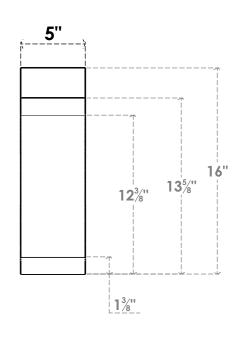

## ITEM NUMBER: BRCURO050X12000X16000LECRCPR

5"W X 12"D X 16"H LEGACY ROUGH CEDAR WOODGRAIN OPEN TIMBERTHANE BRACE, PRIMED TAN

SIDE PROFILE

**FRONT PROFILE** 

**ISOMETRIC** 

GENERATED DATE: 04/05/2023

**EKENA MILLWORK** 2300 WEST MAIN ST. CLARKSVILLE, TX 75426 TOLL FREE: 866-607-0453 WWW.EKENAMILLWORK.COM