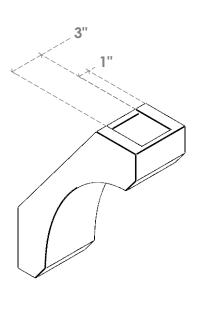

## ITEM NUMBER: BRCURO050X12000X16000LECRCPR

5"W X 12"D X 16"H LEGACY ROUGH CEDAR WOODGRAIN OPEN TIMBERTHANE BRACE, PRIMED TAN

SIDE PROFILE

**FRONT PROFILE** 

**ISOMETRIC** 

GENERATED DATE: 04/05/2023

**EKENA MILLWORK** 2300 WEST MAIN ST. CLARKSVILLE, TX 75426 TOLL FREE: 866-607-0453 WWW.EKENAMILLWORK.COM