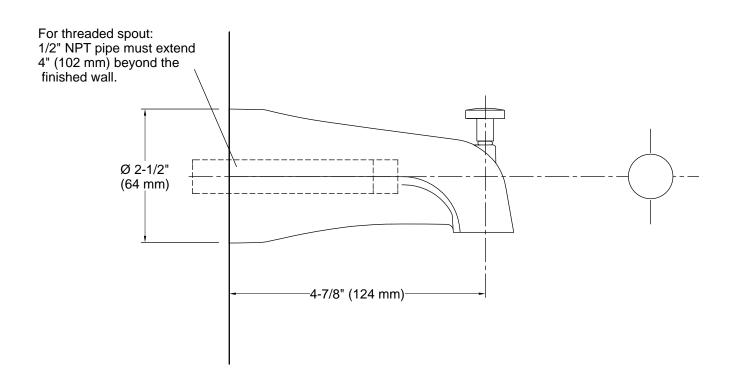

#### **Features**

- 4-7/8" (124 mm) diverter bath spout with 1/2" NPT connection
- Coordinates with Coralais faucets, accessories, and showering components to complete your bathroom

# **Technical Information**

All product dimensions are nominal.

Drain included: No

Spout:

Spout reach: 4-7/8" (124 mm)

Handshower:

Rated maximum 0 gal/min (0 l/min)

flow: