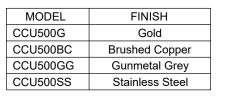

## Model: CCU500

Shown in Stainless Steel

| Series               | Cinox                      |
|----------------------|----------------------------|
| Material             | T-304 Stainless Steel      |
| Installation Type    | Undermount                 |
| Configuration/Style  | Basin                      |
| Finish               | Brushed                    |
| Overall Dimensions   | 15 3/4" x 15 3/4" x 5 3/8" |
| Bowl Dimensions      | 14 1/8" x 14 1/8" x 5 1/8" |
| Drain Size           | 1 3/4"                     |
| Template Included    | Yes                        |
| Clips Included       | No                         |
| Accessories Included | Pop-up drain - PU25        |
| Resistant to         | Stains, heat               |
| Drain Location       | Center                     |