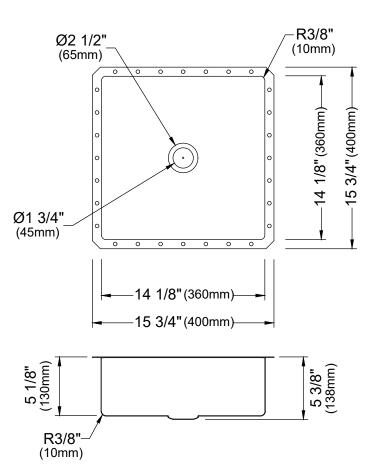

## Model: CCU500

Shown in Stainless Steel

| Series               | Cinox                      |
|----------------------|----------------------------|
| Material             | T-304 Stainless Steel      |
| Installation Type    | Undermount                 |
| Configuration/Style  | Basin                      |
| Finish               | Brushed                    |
| Overall Dimensions   | 15 3/4" x 15 3/4" x 5 3/8" |
| Bowl Dimensions      | 14 1/8" x 14 1/8" x 5 1/8" |
| Drain Size           | 1 3/4"                     |
| Template Included    | Yes                        |
| Clips Included       | No                         |
| Accessories Included | Pop-up drain - PU25        |
| Resistant to         | Stains, heat               |
| Drain Location       | Center                     |