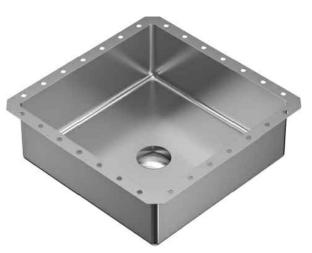

## Model: CCU500

Shown in Stainless Steel

| Series               | Cinox                      |
|----------------------|----------------------------|
| Material             | T-304 Stainless Steel      |
| Installation Type    | Undermount                 |
| Configuration/Style  | Basin                      |
| Finish               | Brushed                    |
| Overall Dimensions   | 15 3/4" x 15 3/4" x 5 3/8" |
| Bowl Dimensions      | 14 1/8" x 14 1/8" x 5 1/8" |
| Drain Size           | 1 3/4"                     |
| Template Included    | Yes                        |
| Clips Included       | No                         |
| Accessories Included | Pop-up drain - PU25        |
| Resistant to         | Stains, heat               |
| Drain Location       | Center                     |