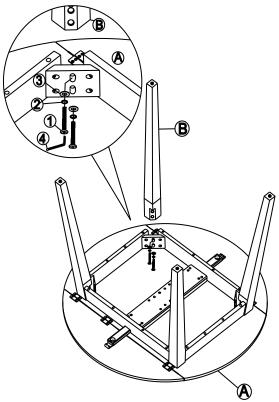

# STEP 1

Attach legs (B) to the top (A) with bolts (1), and washers (2) and (3) as shown below. Tighten with Allen key (4).