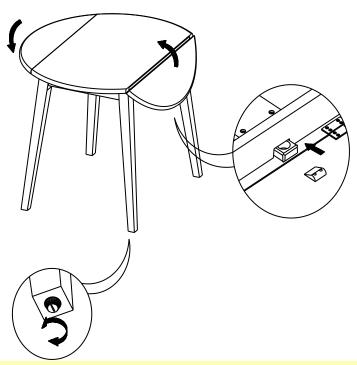

# STEP 2

Adjust the levelers to the appropriate height to level the table.

Hold the drop leaf, push and slide the wooden piece from underneath the table top. To lower the drop leaf, carefully hold the drop leaf with one hand and slide the wooden piece from underneath the table top towards the center of the top. Then, gently lower the leaf and place in the down position.