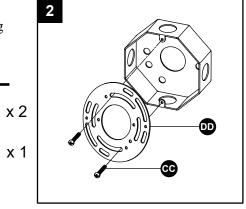

### **Hardware Used**

A Fixture

Glass

2. Attach the mounting plate (DD) to the outlet box (not included) with the long mounting screws (CC).

### **Hardware Used**

Co Long mounting screw ( x 2

Mounting plate

3. Strip 3/4 in. of insulation from wire ends.

Twist stripped ends together with pliers
(not included), black to black (power) and
white to white (neutral). Attach copper
wire to ground wire. Helpful hint:
If necessary, attach copper ground wire
to grounded outlet box.