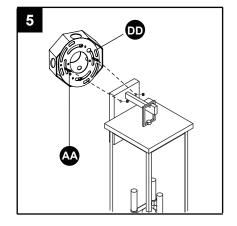

### **Hardware Used**

BB Wire nut

5. Align the 2 screws (AA) through the holes of the back plate, and fix them with screw nuts.

### **Hardware Used**

AA Long mounting screw

Mounting plate

CAUTION: To avoid any waterproofing problems, please make sure the light fixture fits the mounting surface perfectly installation and use waterproof glue around the canopy for better sealing after installation.