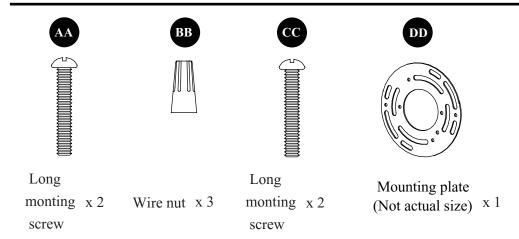

# Print in china

# **Instruction Manual**

### **Outdoor Wall Sconce**



### **PACKAGE CONTENTS**



| <b>PART</b> | DESCRIPTION | QUANTITY |
|-------------|-------------|----------|
| A           | Fixture     | 1        |
| В           | Glass       | 4        |

# **HARDWARE CONTENTS(shown actual size)**





# **SAFETY INFORMATION**

Please read and understand this entire manual before attempting to assemble, operate or install the product.



# WARNING

- TURN OFF ELECTRICITY at main fuse box (or circuit breaker box) before beginning installation by removing fuse (or switching off circuit breaker).
- MINIMUM 90°C SUPPLY CONDUCTORS.

### **PREPARATION**

Before beginning assembly of product, make sure all parts are present. Compare parts with package contents list and hardware contents list. If any part is missing or damaged, do not attempt to assemble the product.

## **Estimated Assembly Times: 25 minnutes**

Tools Required for Assembly (not included): Flathead screwdriver, Phillips screwdriver, Pliers, Electrical tape, Wire cutters, Safety glasses.

Helpful Tools (not included): Wire st