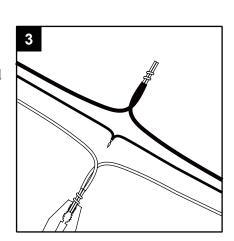

### **Hardware Used**

Co Long mounting screw ( x 2

Mounting plate

3. Strip 3/4 in. of insulation from wire ends.

Twist stripped ends together with pliers
(not included), black to black (power) and
white to white (neutral). Attach copper
wire to ground wire. Helpful hint:
If necessary, attach copper ground wire
to grounded outlet box.