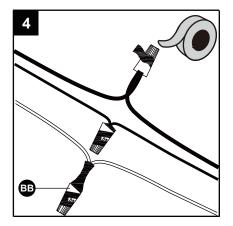

4. Attach wire nuts (BB). Tape wire nuts (BB) and wires together.

### **Hardware Used**

BB Wire nut

5. Align the 2 screws (AA) through the holes of the back plate, and fix them with screw nuts.