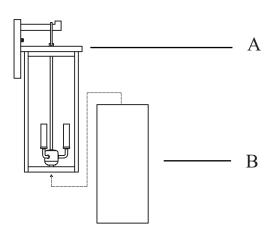

### **PACKAGE CONTENTS**

| <b>PART</b> | DESCRIPTION | QUANTITY |
|-------------|-------------|----------|
| A           | Fixture     | 1        |
| В           | Glass       | 4        |

### **Hardware Used**

A Fixture

Glass

2. Attach the mounting plate (DD) to the outlet box (not included) with the long mounting screws (CC).