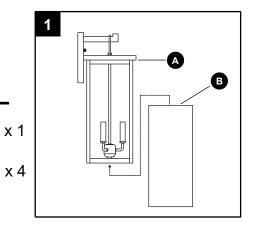

Customer Service: service@24h-reply.com

1. As shown in the figure on the right, attach bulbs, glass and decorative part into the fixture body.