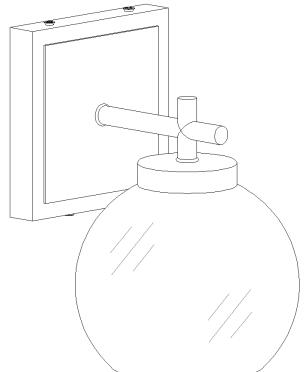

n the canopy on all sides. Any gaps between the mounting surface and canopy exceeding 3/16" should be corrected as required.
- 5. Make sure that the ceiling or wall can stand the weight of the lamp before installation.
- 6. Make sure the voltage you are using is **120V**. The maximum wattage is **40W** per bulb.
- 7. Keep the lamp away from acidic and alkaline substances in case of damaging the surface of the lamp.
- 8. When replacing bulbs, you should turn off or unplug the lamp and you must wait until it is cool as bulbs get hot quickly.
- 9. The safety instructions appearing in this manual are not meant to cover all possible conditions that may occur. It must be understood that common sense, caution and care must be used with any electrical products.

# **IMAGE FOR FINISHED PRODUCT:**



# **TOOLS REQUIRED (NOT INCLUDED):**

Before starting assembly and installation please prepare the needed tools as below picture

|        |                                         |                 |        | Constant<br>Constant<br>Constant<br>Constant<br>Constant<br>Constant<br>Constant<br>Constant<br>Constant<br>Constant<br>Constant<br>Constant<br>Constant<br>Constant<br>Constant<br>Constant<br>Constant<br>Constant<br>Constant<br>Constant<br>Constant<br>Constant<br>Constant<br>Constant<br>Constant<br>Constant<br>Constant<br>Constant<br>Constant<br>Constant<br>Constant<br>Constant<br>Constant<br>Constant<br>Constant<br>Constant<br>Constant<br>Constant<br>Constant<br>Constant<br>Constant<br>Constant<br>Constant<br>Constant<br>Constant<br>Constant<br>Constant<br>Constant<br>Constant<br>