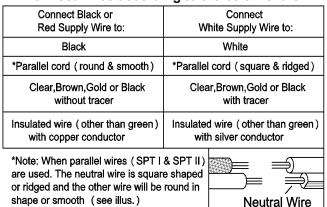

Connect wires as below wires connection shown. *PLEASE NOTE THAT GROUND WIRE IS BARE COPPER WIRE, NEVER CONNECT OTHER WIRES TO GROUND WIRES.* 

#### Connect wires according to the below chart

# Twist wires together with plastic wire connectors until tightly joined, and wrap each connector with approved electrical tape. Be sure that no wire strands are exposed and then carefully tuck all wires into the outlet box.