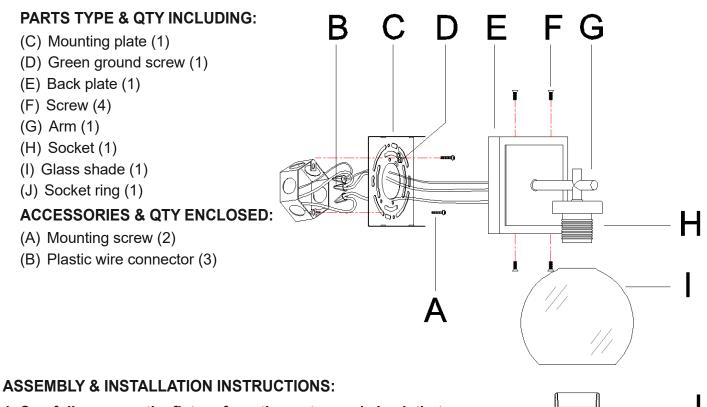

- 1. Carefully remove the fixture from the carton and check that all parts and accessories are included as shown in the above illustration.
- 2. Turn off power

Before you start the installation, NEVER attempt any work without shutting off the electricity until the work is done.

# ORDERING PARTS

Keep this sheet for future reference in case you need to order replacement parts. All parts for this fixture can be ordered from the place of purchase. Be sure to use exact wording from illustration when ordering parts.