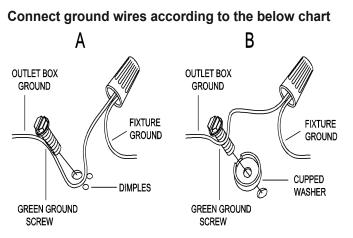

Connect wires as below wires connection shown. *PLEASE NOTE THAT GROUND WIRE IS BARE COPPER WIRE, NEVER CONNECT OTHER WIRES TO GROUND WIRES.* 

#### Connect wires according to the below chart