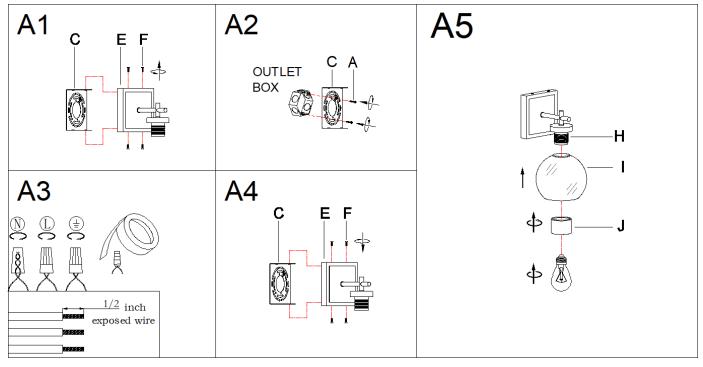

- A) Go to the main fuse, or circuit breaker, box in your home. Place the main power switch in the "OFF" position.
- B) Place the wall switch in the "OFF" position.
- 3. Make installation

- Step A1: Unscrew screws (F) from back plate (E) then gently remove mounting plate (C). Then set them aside for later installation.
- Step A2: Carefully pass the supply wires from the outlet box through mounting plate (C). Secure mounting plate (C) to the outlet box with mounting screws (A).
- Step A3: Make wire connections

- Step A4: Position back plate (E) and mounting plate (C) in place, carefully thread screws (F) through the holes in back plate (E) and mounting plate (C). Secure them by tightening screws (F).
- Step A5: 1) Unscrew socket ring (J) from socket (H).

Carefully place glass shade (I) on socket (H), then secure it with socket ring (J).

2) Install the bulb (Not included) (Please do not exceed the maximum wattage recommended on the socket.)