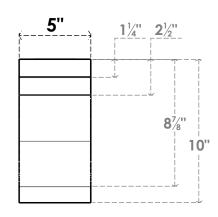

## ITEM NUMBER: BRCURO050X10000X10000CHGRCPR

5"W X 10"D X 10"H COPENHAGEN ROUGH CEDAR WOODGRAIN OPEN TIMBERTHANE BRACE, PRIMED TAN

**SIDE PROFILE** 

**FRONT PROFILE** 

**ISOMETRIC** 

**EKENA MILLWORK** 2300 WEST MAIN ST. CLARKSVILLE, TX 75426 TOLL FREE: 866-607-0453 WWW.EKENAMILLWORK.COM