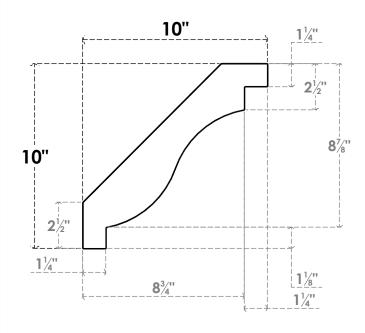

## ITEM NUMBER: BRCURO050X10000X10000CHGRCPR

5"W X 10"D X 10"H COPENHAGEN ROUGH CEDAR WOODGRAIN OPEN TIMBERTHANE BRACE, PRIMED TAN

**SIDE PROFILE** 

**FRONT PROFILE** 

**ISOMETRIC** 

**EKENA MILLWORK** 2300 WEST MAIN ST. CLARKSVILLE, TX 75426 TOLL FREE: 866-607-0453 WWW.EKENAMILLWORK.COM