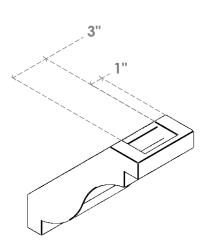

## ITEM NUMBER: BRCURO050X10000X10000CHGRCPR

5"W X 10"D X 10"H COPENHAGEN ROUGH CEDAR WOODGRAIN OPEN TIMBERTHANE BRACE, PRIMED TAN

**SIDE PROFILE** 

**FRONT PROFILE** 

**ISOMETRIC** 

**EKENA MILLWORK** 2300 WEST MAIN ST. CLARKSVILLE, TX 75426 TOLL FREE: 866-607-0453 WWW.EKENAMILLWORK.COM