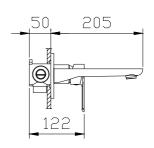

#### Wall Mounted Bathtub Faucet

NOTE: THIS FAUCET IS DESIGNED FOR WALL MOUNTED ROUGH-IN INSTALLATION