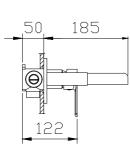

#### Wall Mounted Bathtub Faucet

NOTE: THIS FAUCET IS DESIGNED FOR WALL MOUNTED ROUGH-IN INSTALLATION