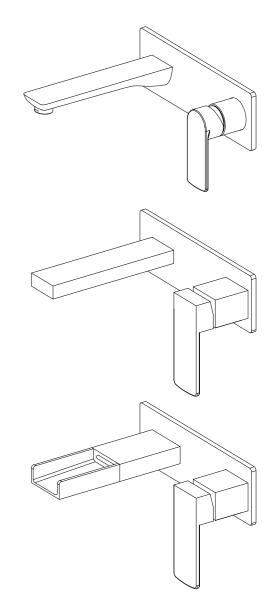

### DESCRIPTION

·Solid brass construction

- ·Premium finish resist corrosion and tarnishing
- ·Feature a waterfall spout
- $\cdot \text{Hand}$  shower with back flow protection
- $\cdot$ 60"(1500mm)rubber hose included
- •Feature a pressure balance valve
- $\cdot Suitable for wall mounted rough-in installation$

#### Wall Mounted Bathtub Faucet

NOTE: THIS FAUCET IS DESIGNED FOR WALL MOUNTED ROUGH-IN INSTALLATION