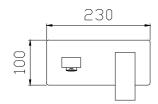

#### Wall Mounted Bathtub Faucet

NOTE: THIS FAUCET IS DESIGNED FOR WALL MOUNTED ROUGH-IN INSTALLATION