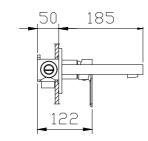

#### Wall Mounted Bathtub Faucet

NOTE: THIS FAUCET IS DESIGNED FOR WALL MOUNTED ROUGH-IN INSTALLATION