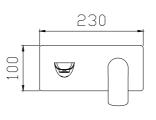

#### Wall Mounted Bathtub Faucet

NOTE: THIS FAUCET IS DESIGNED FOR WALL MOUNTED ROUGH-IN INSTALLATION