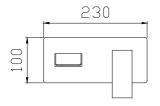

#### Wall Mounted Bathtub Faucet

NOTE: THIS FAUCET IS DESIGNED FOR WALL MOUNTED ROUGH-IN INSTALLATION