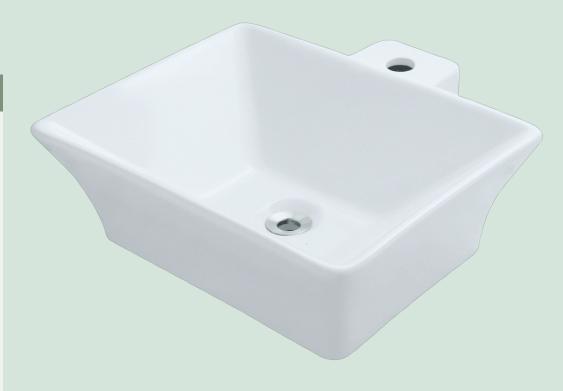

## **V290-WHITE Vessel Sink**

Our porcelain sinks are made of true vitreous china and are triple glazed to create the strongest sink you will find. All of our porcelain sinks are covered by a limited lifetime warranty. All undermount sinks come with a cardboard cutout template and mounting hardware.

### 18 3/4" x 17 1/4" x 6 1/4" Vessel Installation True Vitreous China No Hardware Needed Lifetime Warranty

# 5" 171/4"

18¾"