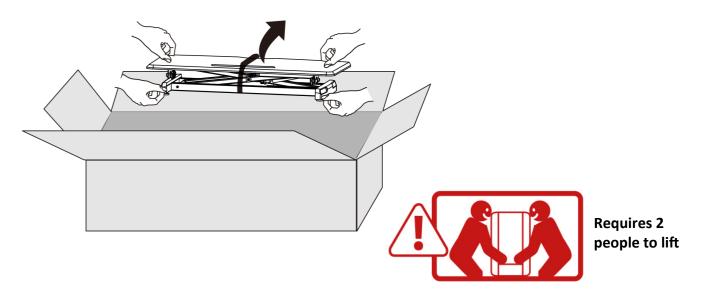

#### **Assembly Instructions**

**STEP 1.** Remove **AIRLIFT® DESK (A)** from box and set on flat table.

STEP 2.

Cut the plastic ties on both sides of the AIRLIFT® DESK (A).

STEP 3. Flip TRAY (C) upside down. Attach BRACKETS (B) with SCREWS (D) and screwdriver. 3e ÉTAPE Retournez le PLATEAU (C) à l'envers. Attachez les SUPPORTS (B) avec les VIS (D) et le tourne-vis.