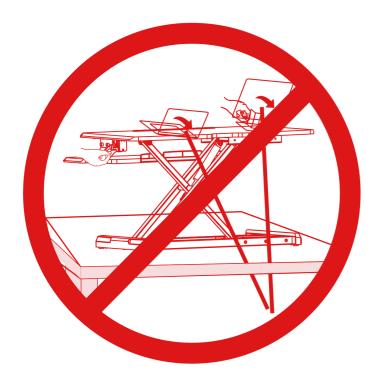

ou enjoy your new sit-to-stand desk. Please read through this user guide for parts list, instructions, frequently asked questions and contact information.

052020

#### **Parts List**



#### Required Tools (not included)





#### Please make sure you have all the parts on this list.

If you're missing parts, contact us for replacements at (800) 323-5565 or send an email to Support@SevilleClassics.com

## Cable Management

**ALWAYS** route your cables through the <u>REAR</u> of the desk. **NEVER** route cables through the legs of the desk.



Tie together loose cables with included **ZIP TIES (E)**.

6

## Safety

Failure to follow these instructions may result in property damage or personal injury.





**DO NOT** place devices on desk edge.



**DO NOT** route wires through desk legs.



MAKE SURE devices have cables long enough for the full-range (15 in/38 cm) of height-adjustment.

5



**DO NOT** quickly lift desktop when loaded.

#### **Assembly Instructions**

**STEP 1.** Remove **AIRLIFT® DESK (A)** from box and set on flat table.







STEP 2.

Cut the plastic ties on both sides of the AIRLIFT® DESK (A).

STEP 3. Flip TRAY (C) upside down. Attach BRACKETS (B) with SCREWS (D) and screwdriver. 3e ÉTAPE Retournez le PLATEAU (C) à l'envers. Attachez les SUPPORTS (B) avec les VIS (D) et le tourne-vis.



**STEP 4.** Pull up on **AIRLIFT®** lever and desk top to lift.



STEP 5. Hook BRACKETS (B) over the screws beneath top of the AIRLIFT® DESK (A).



**STEP 6.** Place your belongings on the desktop to finish!