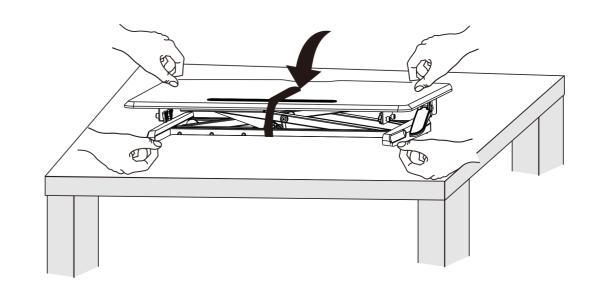

#### **Assembly Instructions**

**STEP 1.** Remove **AIRLIFT® DESK (A)** from box and set on flat table.

STEP 2.

Cut the plastic ties on both sides of the AIRLIFT® DESK (A).

STEP 3. Flip TRAY (C) upside down. Attach BRACKETS (B) with SCREWS (D) and screwdriver. 3e ÉTAPE Retournez le PLATEAU (C) à l'envers. Attachez les SUPPORTS (B) avec les VIS (D) et le tourne-vis.