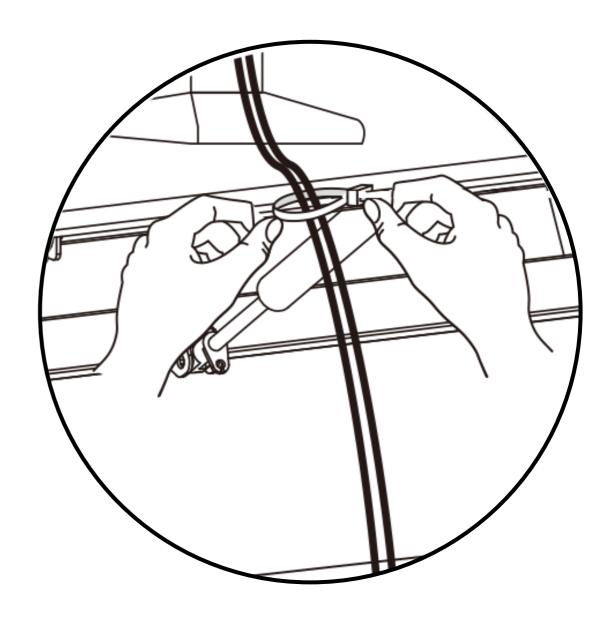

## Cable Management

**ALWAYS** route your cables through the <u>REAR</u> of the desk. **NEVER** route cables through the legs of the desk.

Tie together loose cables with included **ZIP TIES (E)**.

6