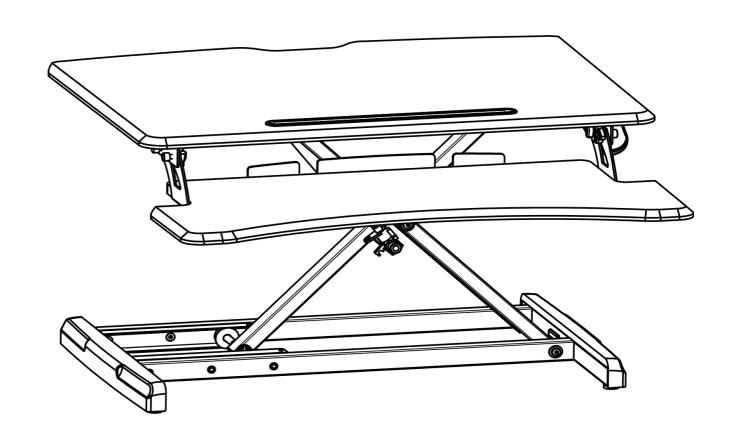

#### **Assembly Instructions**

**STEP 1.** Remove **AIRLIFT® DESK (A)** from box and set on flat table.

STEP 2.

Cut the plastic ties on both sides of the AIRLIFT® DESK (A).

STEP 3. Flip TRAY (C) upside down. Attach BRACKETS (B) with SCREWS (D) and screwdriver. 3e ÉTAPE Retournez le PLATEAU (C) à l'envers. Attachez les SUPPORTS (B) avec les VIS (D) et le tourne-vis.

**STEP 4.** Pull up on **AIRLIFT®** lever and desk top to lift.

STEP 5. Hook BRACKETS (B) over the screws beneath top of the AIRLIFT® DESK (A).

**STEP 6.** Place your belongings on the desktop to finish!