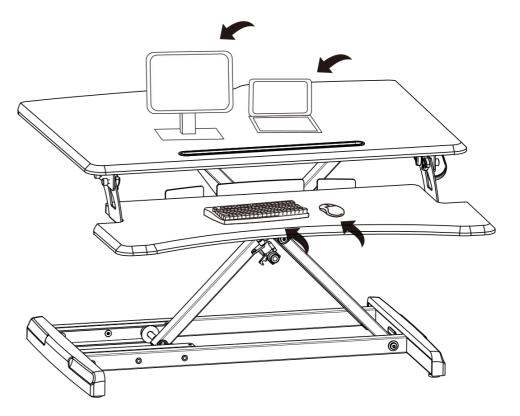

**STEP 4.** Pull up on **AIRLIFT®** lever and desk top to lift.

STEP 5. Hook BRACKETS (B) over the screws beneath top of the AIRLIFT® DESK (A).

**STEP 6.** Place your belongings on the desktop to finish!