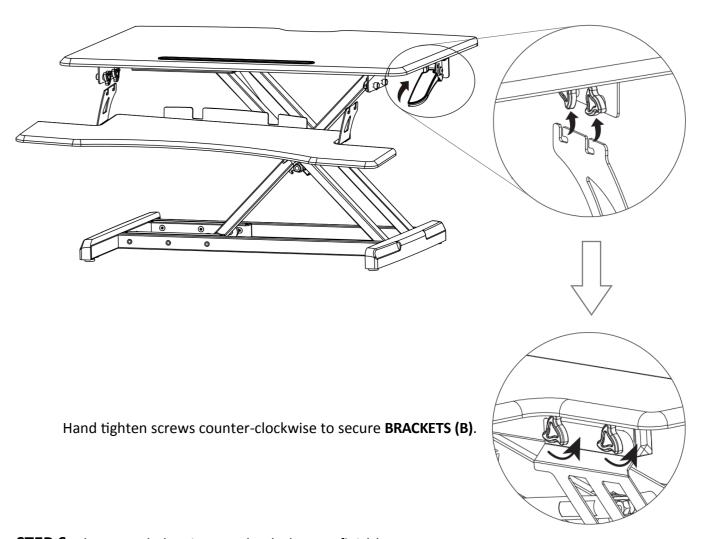

#### **Assembly Instructions**

**STEP 1.** Remove **AIRLIFT® DESK (A)** from box and set on flat table.

STEP 2.

Cut the plastic ties on both sides of the AIRLIFT® DESK (A).

STEP 3. Flip TRAY (C) upside down. Attach BRACKETS (B) with SCREWS (D) and screwdriver. 3e ÉTAPE Retournez le PLATEAU (C) à l'envers. Attachez les SUPPORTS (B) avec les VIS (D) et le tourne-vis.