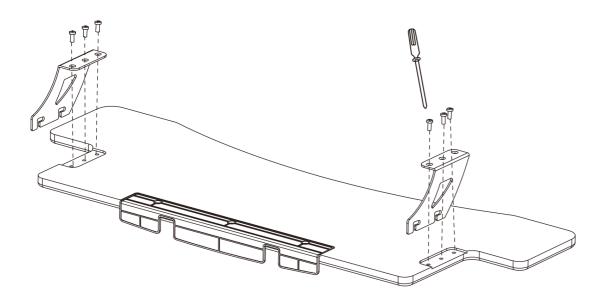

#### **Assembly Instructions**

**STEP 1.** Remove **AIRLIFT® DESK (A)** from box and set on flat table.

STEP 2.

Cut the plastic ties on both sides of the AIRLIFT® DESK (A).

STEP 3. Flip TRAY (C) upside down. Attach BRACKETS (B) with SCREWS (D) and screwdriver. 3e ÉTAPE Retournez le PLATEAU (C) à l'envers. Attachez les SUPPORTS (B) avec les VIS (D) et le tourne-vis.