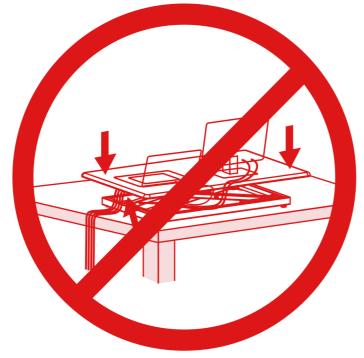

## Cable Management

**ALWAYS** route your cables through the <u>REAR</u> of the desk. **NEVER** route cables through the legs of the desk.

Tie together loose cables with included **ZIP TIES (E)**.

6

## Safety

Failure to follow these instructions may result in property damage or personal injury.

**DO NOT** place devices on desk edge.

**DO NOT** route wires through desk legs.

MAKE SURE devices have cables long enough for the full-range (15 in/38 cm) of height-adjustment.