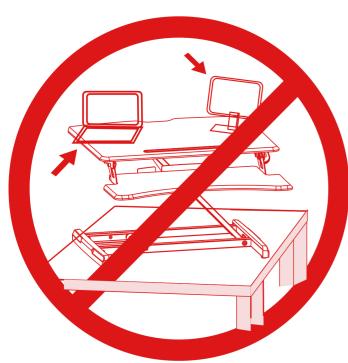

## Safety

Failure to follow these instructions may result in property damage or personal injury.

**DO NOT** place devices on desk edge.

**DO NOT** route wires through desk legs.

MAKE SURE devices have cables long enough for the full-range (15 in/38 cm) of height-adjustment.