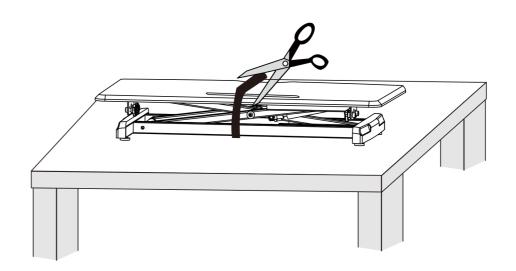

#### **Assembly Instructions**

**STEP 1.** Remove **AIRLIFT® DESK (A)** from box and set on flat table.

STEP 2.

Cut the plastic ties on both sides of the AIRLIFT® DESK (A).

STEP 3. Flip TRAY (C) upside down. Attach BRACKETS (B) with SCREWS (D) and screwdriver. 3e ÉTAPE Retournez le PLATEAU (C) à l'envers. Attachez les SUPPORTS (B) avec les VIS (D) et le tourne-vis.