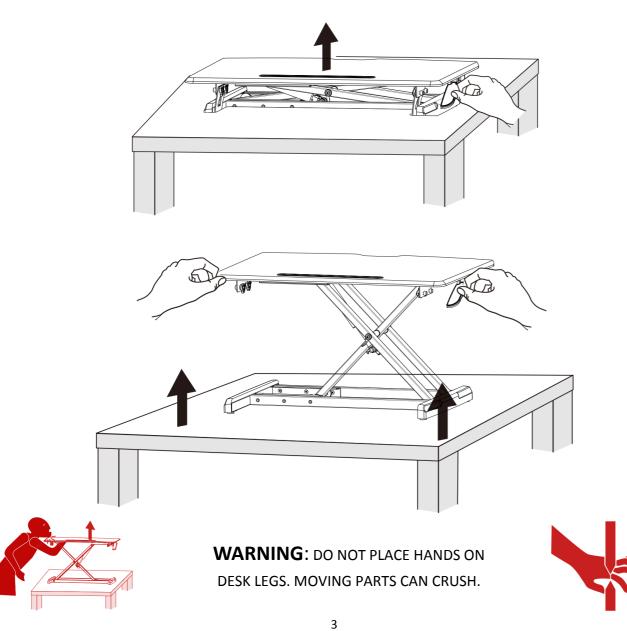

5

**DO NOT** quickly lift desktop when loaded.

**STEP 4.** Pull up on **AIRLIFT®** lever and desk top to lift.

STEP 5. Hook BRACKETS (B) over the screws beneath top of the AIRLIFT® DESK (A).

**STEP 6.** Place your belongings on the desktop to finish!