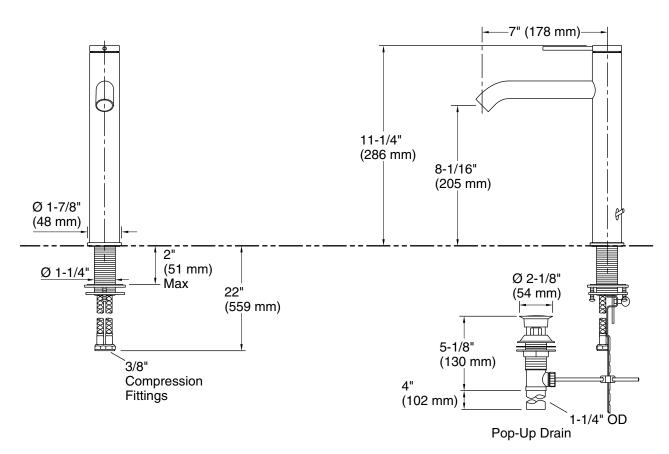

#### **Technical Information**

All product dimensions are nominal.

Faucet:

Flow rate: 1.2 gal/min (4.5 l/min)

Drain included: Yes

Spout:

Spout reach: 7" (178 mm)

#### **Notes**

Install this product according to the installation instructions.

ADA compliant for handles only.