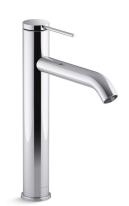

# Tall single-handle bathroom sink faucet, 1.2 gpm K-77959-4A

#### **Features**

- 7" (178 mm) spout reach
- Tall height is ideal for vessel-style sinks
- 1.2 gpm (4.5 lpm) maximum flow rate at 60 psi (4.14 bar)
- Single pin handle allows for both volume and temperature control
- Temperature memory allows faucet to be turned on and off at the temperature set during prior usage
- Includes metal pop-up drain with 1-1/4" metal tailpiece
- Coordinates with Components faucets, accessories, and showering components to complete your bathroom
- This product can help a building earn Water Efficiency points in LEED® Green Building Rating System
- KOHLER® ceramic disc valves exceed industry longevity standards for a lifetime of durable performance