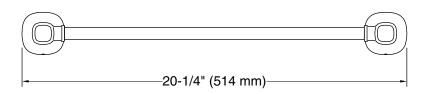

### Features

- 18" (457 mm) bar.
- Coordinates with other products in the Ealing collection.