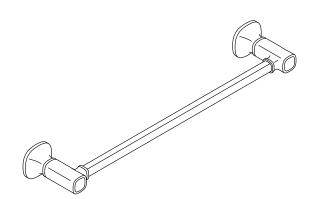

### Features

- 18" (457 mm) bar.
- Coordinates with other products in the Ealing collection.