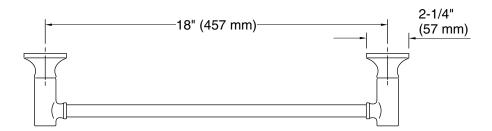

### Features

- 18" (457 mm) bar.
- Coordinates with other products in the Ealing collection.

#### **Technical Information**

All product dimensions are nominal. Material: Zinc