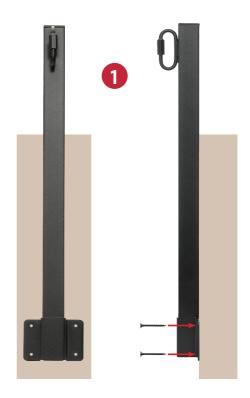

### **INSTALLATION INSTRUCTIONS**

## Installing the Fence Light Poles

#### **Tools Needed:**

- Impact/Drill
- Screwdriver
- Level
- Line your pole up where you want to install it (use a level if needed), and screw into the fence/post in all four pre-drilled holes.
- 2. To string the lights through the pole unscrew the topper piece and thread the lighting cable through.
- After the cable is secured, screw the topper closed to keep the string lights secured.

Note: The wire may be wrapped around the carabiner once (prior to closing the loop to further secure the string lights in place.