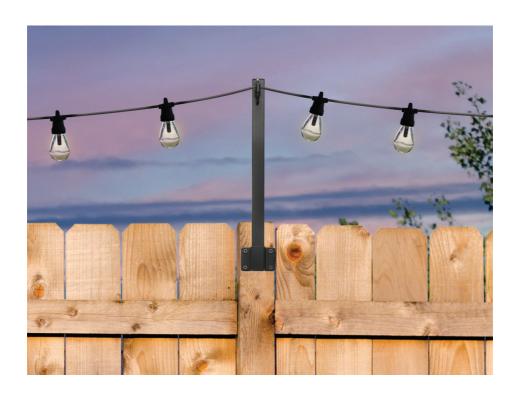

# **Fence String Light Poles**

**EGP-LP-0541-4** (4 Pack, Fence) **EGP-LP-0541-6** (6 Pack, Fence)

Questions? Call 1-877-969-2710 or email orders@excelloglobal.com

## Installing the Fence Light Poles