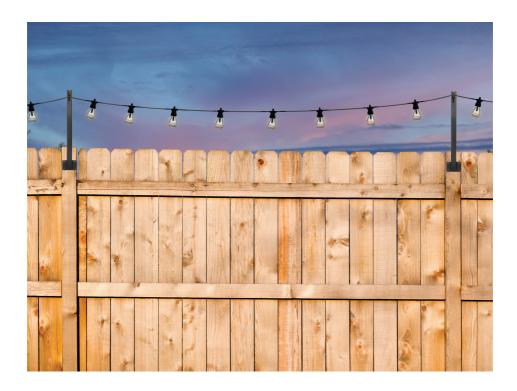

## Installing the Fence Light Poles

#### **Tools Needed:**

- Impact/Drill
- Screwdriver
- Level
- Line your pole up where you want to install it (use a level if needed), and screw into the fence/post in all four pre-drilled holes.
- 2. To string the lights through the pole unscrew the topper piece and thread the lighting cable through.
- After the cable is secured, screw the topper closed to keep the string lights secured.