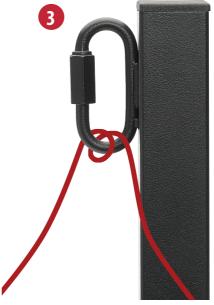

#### **Tools Needed:**

- Impact/Drill
- Screwdriver
- Level
- Line your pole up where you want to install it (use a level if needed), and screw into the fence/post in all four pre-drilled holes.
- 2. To string the lights through the pole unscrew the topper piece and thread the lighting cable through.
- After the cable is secured, screw the topper closed to keep the string lights secured.

Note: The wire may be wrapped around the carabiner once (prior to closing the loop to further secure the string lights in place.