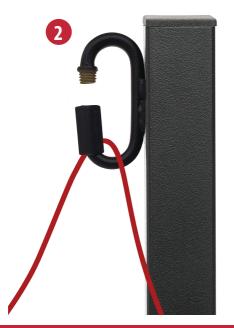

#### **Tools Needed:**

- Impact/Drill
- Screwdriver
- Level
- Line your pole up where you want to install it (use a level if needed), and screw into the fence/post in all four pre-drilled holes.
- 2. To string the lights through the pole unscrew the topper piece and thread the lighting cable through.
- After the cable is secured, screw the topper closed to keep the string lights secured.

Note: The wire may be wrapped around the carabiner once (prior to closing the loop to further secure the string lights in place.