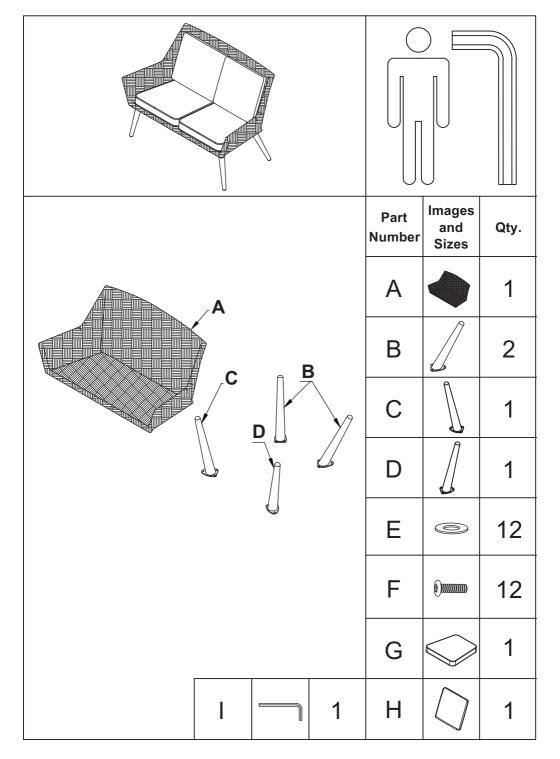

### STEP 1

Assemble the behind  $legs(B)^2$  and front  $leg(C)^{*1}$ ,  $(D)^{*1}$  to the sofa body(A) with 12 washers(E) and 12 bolts(F) using wrench(I).

PS: The front leg(C) and (D) is different, please do not assemble wrong direction.

Secure and tighten all the components and attached cushions(G,H).

NUU GARDEN ENJOY LIFE - SHARE HAPPINESS