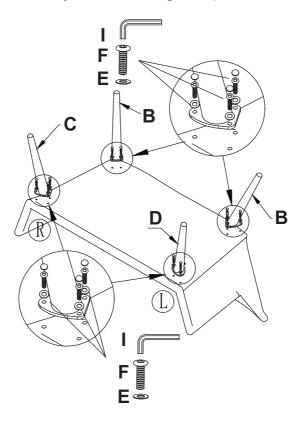

### STEP 1

Assemble the behind  $legs(B)^2$  and front  $leg(C)^{*1}$ ,  $(D)^{*1}$  to the sofa body(A) with 12 washers(E) and 12 bolts(F) using wrench(I).

PS: The front leg(C) and (D) is different, please do not assemble wrong direction.

Secure and tighten all the components and attached cushions(G,H).

NUU GARDEN ENJOY LIFE - SHARE HAPPINESS