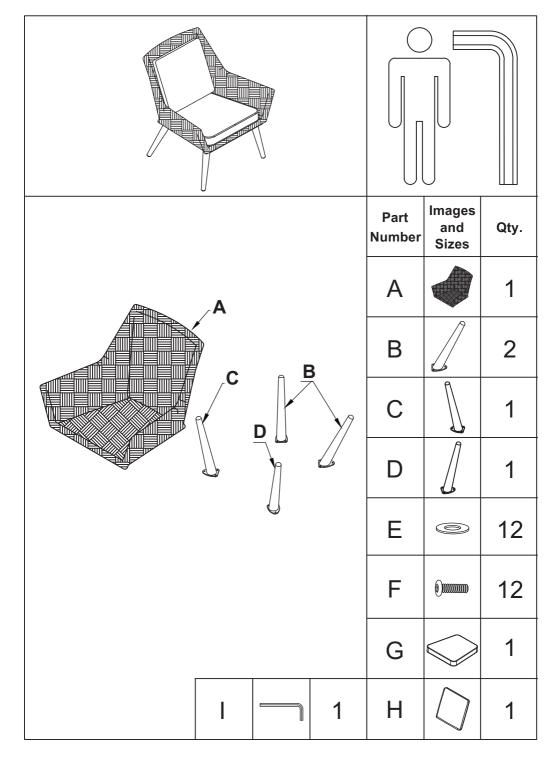

## STEP 1

Assemble the behind legs(B)\*2 and front leg (C)\*1,(D)\*1 to the sofa body(A) with 12 washers(E) and 12 bolts(F) using wrench(I).

PS: The front leg(C) and (D) is different, please do not assemble wrong direction.

Secure and tighten all the components and attached cushions(G,H).