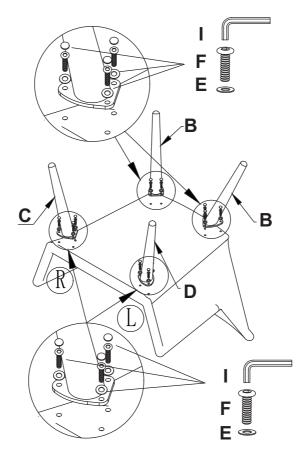

#### **CAVEAT**

Note: Please only tighten any bolts once all bolts place correctly and the product is lying flat. If you tighten one bolt, it may cause other bolts to get out of position.

### STEP 1

Assemble the behind  $legs(B)^2$  and front  $leg(C)^{*1}$ ,  $(D)^{*1}$  to the sofa body(A) with 12 washers(E) and 12 bolts(F) using wrench(I).

PS: The front leg(C) and (D) is different, please do not assemble wrong direction.

Secure and tighten all the components and attached cushions(G,H).

NUU GARDEN ENJOY LIFE - SHARE HAPPINESS

## STEP 1

Assemble the behind legs(B)\*2 and front leg (C)\*1,(D)\*1 to the sofa body(A) with 12 washers(E) and 12 bolts(F) using wrench(I).

PS: The front leg(C) and (D) is different, please do not assemble wrong direction.

Secure and tighten all the components and attached cushions(G,H).