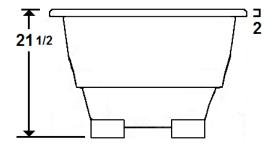

## \*All dimensions are +/- 1/2" and subject to change without notice\* Confirm specifications before installation

## **Technical Information**

- Cut-Out Dimensions: 63 3/4" x 34"
- Weight: 105 lbs.
- Water Depth to Overflow: 14"
- Water Capacity: 64 gal.
- Sump Dimension: 44" x 19"