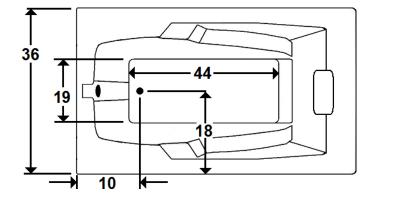

## \*All dimensions are +/- 1/2" and subject to change without notice\* Confirm specifications before installation

## **Technical Information**

- Cut-Out Dimensions: 63 3/4" x 34"
- Weight: 105 lbs.
- Water Depth to Overflow: 14"
- Water Capacity: 64 gal.
- Sump Dimension: 44" x 19"