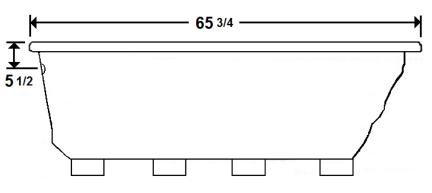

## \*All dimensions are +/- 1/2" and subject to change without notice\* Confirm specifications before installation

## **Technical Information**

- Cut-Out Dimensions: 63 3/4" x 34"
- Weight: 105 lbs.
- Water Depth to Overflow: 14"
- Water Capacity: 64 gal.
- Sump Dimension: 44" x 19"