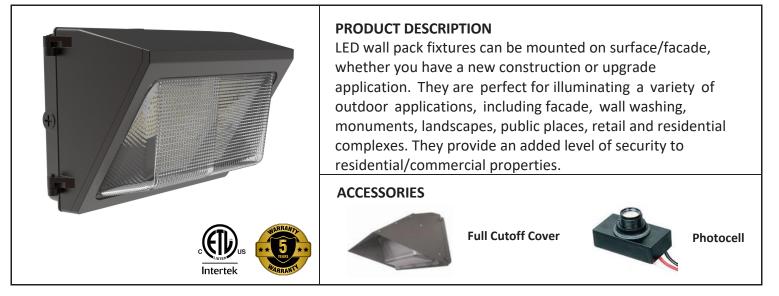

12345 Pauls Valley Rd, Ste A-3 Austin, TX 78737 512-840-0616 sales@jandhled.com www.jandhled.com/wall-packs/jhrwp120w-82f

## **LED Wall Pack F-Series**



## Dimensions



## **Specifications**

| Part Number    | Input<br>Power | Input Voltage | Efficiency | CCT Selectable | Light<br>Distribution | CRI | Certificates | Warranty |
|----------------|----------------|---------------|------------|----------------|-----------------------|-----|--------------|----------|
| JH-RWP50W-82F  | 50W            | 100-277VAC    | 130Lm/W    | 3k/4k/5k       | 120°                  | 70+ | ETL          | 5 Years  |
| JH-RWP80W-82F  | 80W            | 100-277VAC    | 130Lm/W    | 3k/4k/5k       | 120°                  | 70+ | ETL          | 5 Years  |
| JH-RWP120W-82F | 120W           | 100-277VAC    | 130Lm/W    | 3k/4k/5k       | 120°                  | 70+ | ETL          | 5 Years  |