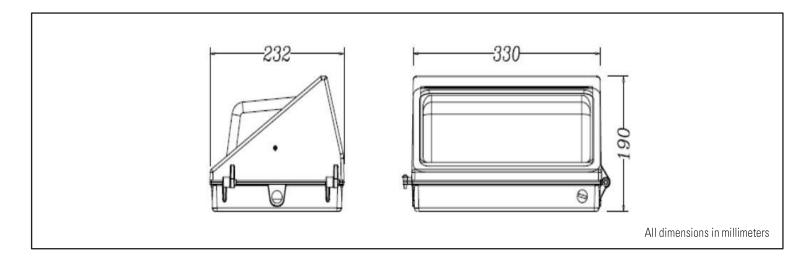

12345 Pauls Valley Rd, Ste A-3 Austin, TX 78737 512-840-0616 sales@jandhled.com www.jandhled.com/wall-packs/jhrwp120w-82f

## **LED Wall Pack F-Series**



## Dimensions



## **Specifications**

| Part Number    | Input<br>Power | Input Voltage | Efficiency | CCT Selectable | Light<br>Distribution | CRI | Certificates | Warranty |
|----------------|----------------|---------------|------------|----------------|-----------------------|-----|--------------|----------|
| JH-RWP50W-82F  | 50W            | 100-277VAC    | 130Lm/W    | 3k/4k/5k       | 120°                  | 70+ | ETL          | 5 Years  |
| JH-RWP80W-82F  | 80W            | 100-277VAC    | 130Lm/W    | 3k/4k/5k       | 120°                  | 70+ | ETL          | 5 Years  |
| JH-RWP120W-82F | 120W           | 100-277VAC    | 130Lm/W    | 3k/4k/5k       | 120°                  | 70+ | ETL          | 5 Years  |