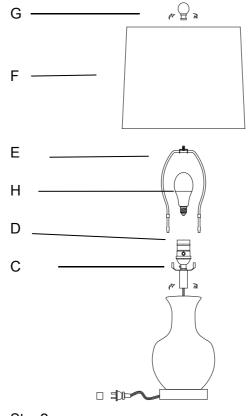

## **Part List and Hardware List**

| PIECE | DESCRIPTION | PICTURE | QUANTITY | PIECE | DESCRIPTION | PICTURE           | QUANTITY |
|-------|-------------|---------|----------|-------|-------------|-------------------|----------|
| А     | Lamp base   |         | 1X       | E     | Harp        | $\langle \rangle$ | 1X       |
| В     | Neck        |         | 1X       | F     | Shade       |                   | 1X       |
| С     | Saddle      |         | 1X       | G     | Finial      |                   | 1X       |
| D     | Socket      |         | 1X       | Н     | Bulb        |                   | 1X       |

Step2
Insert the Harp (E) into the Saddle (C).
Put the shade(F) on the Harp(E),then tighten the Finial (G)into the Harp (E)
Insert the bulb(H) into the socket(D).

Step3
Put the light on a level surface to check if everything is stable.