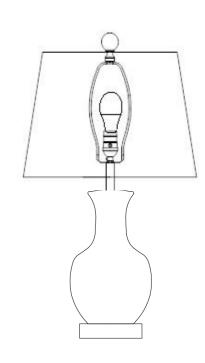

Step2
Insert the Harp (E) into the Saddle (C).
Put the shade(F) on the Harp(E),then tighten the Finial (G)into the Harp (E)
Insert the bulb(H) into the socket(D).

Step3
Put the light on a level surface to check if everything is stable.