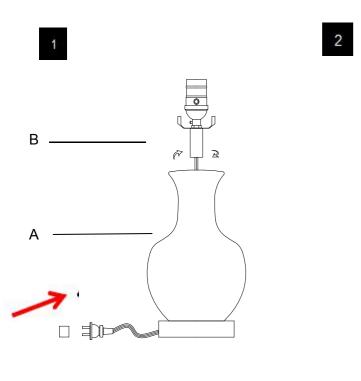

## **Part List and Hardware List**

| PIECE | DESCRIPTION | PICTURE | QUANTITY | PIECE | DESCRIPTION | PICTURE           | QUANTITY |
|-------|-------------|---------|----------|-------|-------------|-------------------|----------|
| А     | Lamp base   |         | 1X       | E     | Harp        | $\langle \rangle$ | 1X       |
| В     | Neck        |         | 1X       | F     | Shade       |                   | 1X       |
| С     | Saddle      |         | 1X       | G     | Finial      |                   | 1X       |
| D     | Socket      |         | 1X       | Н     | Bulb        |                   | 1X       |

## PLEASE USE ON/OFF TYPE"A" BULB MAX 40-WATT OR EDISON BULB MAX 40-WATT OR CFL BULB MAX 13-WATT OR LED BULB MAX 9-WATT THERE IS LED 4-WATT BULB IN THE BOX

Step 1
Pull power cord to connect the Neck (B)to the Base (A).
Screw the Neck (B) onto the Lamp base (A)
Be careful not to twist the power cord and tighten securely