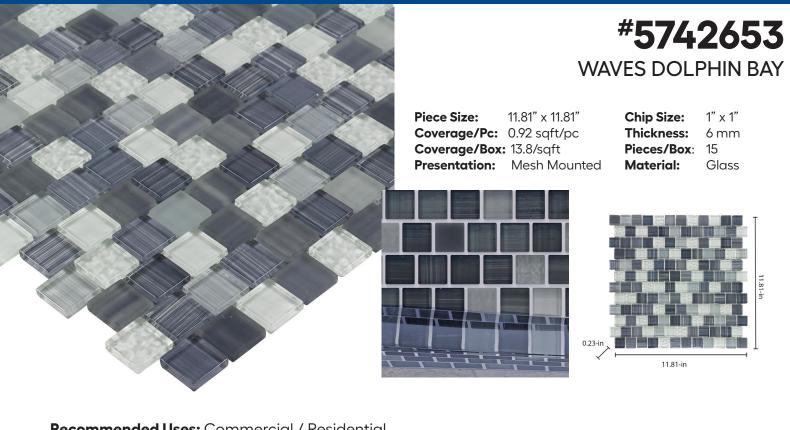

## WAVES POOL AND DECORATIVE TILE COLLECTION

Recommended Uses: Commercial / Residential

| Interior | 🔳 Wall 🗌 Floor 🔳 Backsplash   | Shower/Wet Area Shower Floors | Fireplace Surrounds |
|----------|-------------------------------|-------------------------------|---------------------|
|          |                               |                               |                     |
| Exterior | 🔳 Wall 📄 Floor 🔳 Pool/Fountai | in                            |                     |