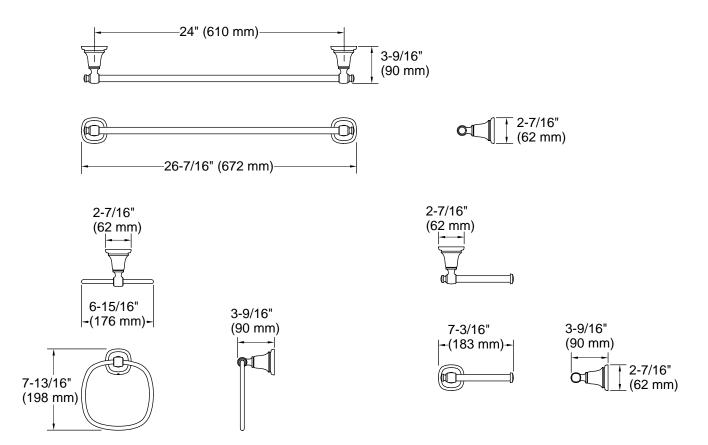

## **Technical Information**

All product dimensions are nominal.

Material: Zinc, Stainless Steel