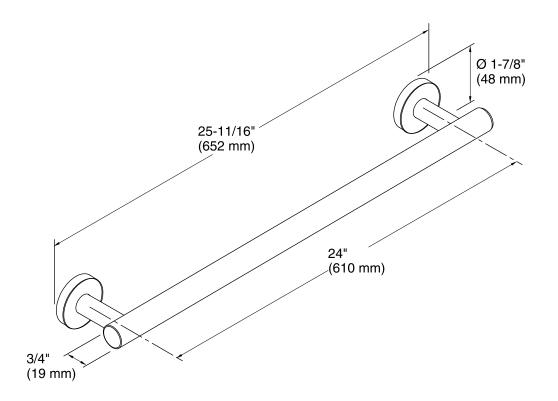

Material

Solid-brass construction for durability.

## Installation

Installation template and tools included.

## Components

Additional included component/s: Installation template, and tools.



## Codes/Standards

None Applicable

# KOHLER® Faucet Lifetime Limited Warranty

See website for detailed warranty information.

#### **Available Color/Finishes**

Color tiles intended for reference only.

| Color | Code | Description                   |
|-------|------|-------------------------------|
|       | CP   | Polished Chrome               |
|       | BGD  | Vibrant® Moderne Brushed Gold |
|       | BN   | Vibrant® Brushed Nickel       |
|       | BV   | Vibrant® Brushed Bronze       |
|       | BL   | Matte Black                   |
|       | RGD  |                               |







## **Technical Information**

All product dimensions are nominal.

#### **Notes**

Install this product according to the installation guide.