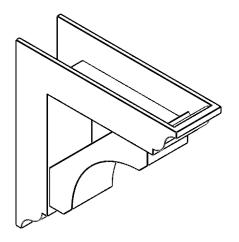

## ITEM NUMBER: BKTP05X18X18LEC01

5"W X 18"D X 18"H X 3 1/2"T LEGACY ARCHITECTURAL GRADE PVC OPEN BRACKET, TRADITIONAL TOP AND BACK, 4 1/2"W CLOSED BRACE

5"

**4**<sup>1</sup>/<sub>2</sub>"

**ISOMETRIC** 

**EKENA MILLWORK** 2300 WEST MAIN ST. CLARKSVILLE, TX 75426 TOLL FREE: 866-607-0453 WWW.EKENAMILLWORK.COM