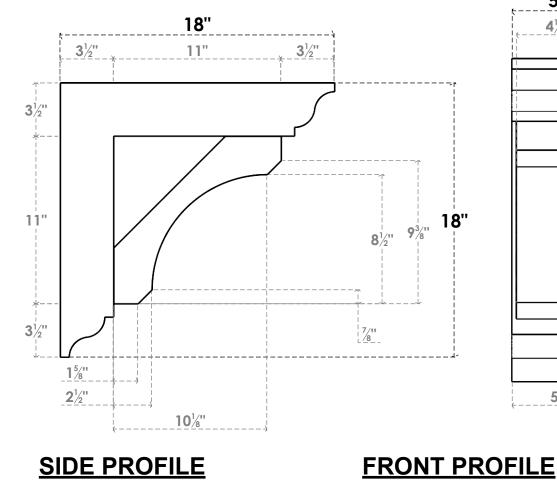

## ITEM NUMBER: BKTP05X18X18LEC01

5"W X 18"D X 18"H X 3 1/2"T LEGACY ARCHITECTURAL GRADE PVC OPEN BRACKET, TRADITIONAL TOP AND BACK, 4 1/2"W CLOSED BRACE

5"

**4**<sup>1</sup>/<sub>2</sub>"

**ISOMETRIC** 

**EKENA MILLWORK** 2300 WEST MAIN ST. CLARKSVILLE, TX 75426 TOLL FREE: 866-607-0453 WWW.EKENAMILLWORK.COM