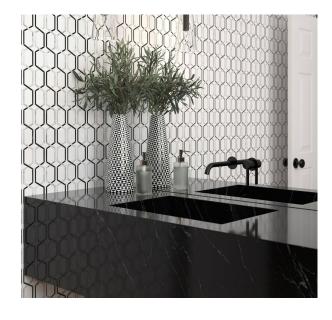

## METRO SLEEK BLACK & WHITE MOSAIC

Colors

Sizes

11x15

This geometric eye candy is perfect way to enhance any space be it accent wall, kitchen backsplash, or bathroom wall. Natural marble mosaic pieces interlock beautifully together to form a pattern that is classic in color color yet modern in design. Due to the nature of stone, variations in color and veining may occur. This is the natural beauty of the product.