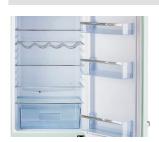

3 full width adjustable door shelves

Adjustable 4 bottle wine rack

Adjustable Thermostat

Deep crisper drawer