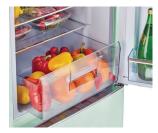

## FEATURES

- Stylish retro design
- Bottom mount freezer
- Zinc cast handles
- 4 adjustable glass shelves
- Deep crisper drawer for all your fresh produce
- 3 spacious freezer drawers provide ample storage space for your frozen items
- ENERGY STAR Certified means this fridge exceeds federal guidelines for energy efficiency for year-round energy and money savings
- Narrow 21.6" width makes this refrigerator a great choice for any room in your home.
- Doors are not reversible

3 full width adjustable door shelves

Adjustable 4 bottle wine rack

Adjustable Thermostat

Deep crisper drawer