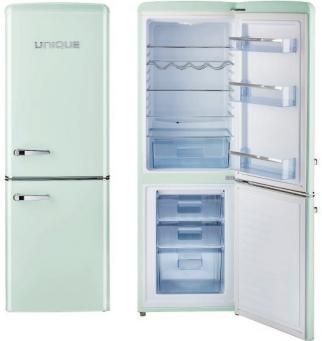

## FEATURES

- Stylish retro design
- Bottom mount freezer
- Zinc cast handles
- 4 adjustable glass shelves
- Deep crisper drawer for all your fresh produce
- 3 spacious freezer drawers provide ample storage space for your frozen items
- ENERGY STAR Certified means this fridge exceeds federal guidelines for energy efficiency for year-round energy and money savings
- Narrow 21.6" width makes this refrigerator a great choice for any room in your home.
- Doors are not reversible

3 full width adjustable door shelves

Adjustable 4 bottle wine rack

Adjustable Thermostat

Deep crisper drawer