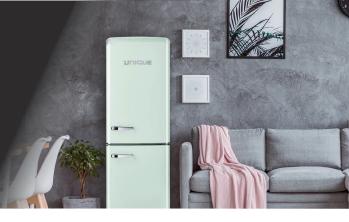

Unique's 7 cu/ft retro bottom mount refrigerator transports you back to the 50's with its iconic retro design and chrome finished accents. This refrigerator is ENERGY STAR Certified for energy efficiency all year-round, designed for optimal energy savings and easy, dependable use. Storing your fresh and frozen foods is easy with its convenient fridge on top and freezer on the bottom design.

## FEATURES

- Stylish retro design
- Bottom mount freezer
- Zinc cast handles
- 4 adjustable glass shelves
- Deep crisper drawer for all your fresh produce
- 3 spacious freezer drawers provide ample storage space for your frozen items
- ENERGY STAR Certified means this fridge exceeds federal guidelines for energy efficiency for year-round energy and money savings
- Narrow 21.6" width makes this refrigerator a great choice for any room in your home.
- Doors are not reversible