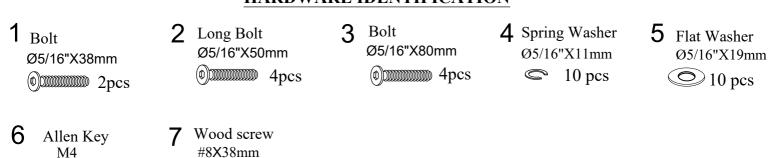

tructions step by step.

2 Bolt

- 3. Do not tighten all screws and bolts until the table is fully assembled.
- 4. Unscrew the protective plastique supports from the metal insert of the table legs before assembly.

3 Spring Washer





## HARDWARE IDENTIFICATION

4 Flat Washer

**5** Allen Key

**6** Wood Dowel

Ø10\*30mm





## ASSEMBLY INSTRUCTION ITEM: WF298830

Important note:

- 1. Place all wooden parts on a clean and smooth surface such as a rug or carpet to avoid scratching the parts.
- 2. Kindly follow the assembly instructions step by step.
- 3. Do not tighten all screws and bolts until the table is fully assembled.

**6**pcs

4. Unscrew the protective plastique supports from the metal insert of the legs before assembly.

## PARTS IDENTIFICATION



#### HARDWARE IDENTIFICATION



#### STEP 1

1pc  $\mathbb{I}$ 



# ASSEMBLY INSTRUCTION ITEM: WF298830

STEP 2



If you have any questions, please feel free to contact us. Email: lowes.team@qualfurn.net

### **COMPLETE**