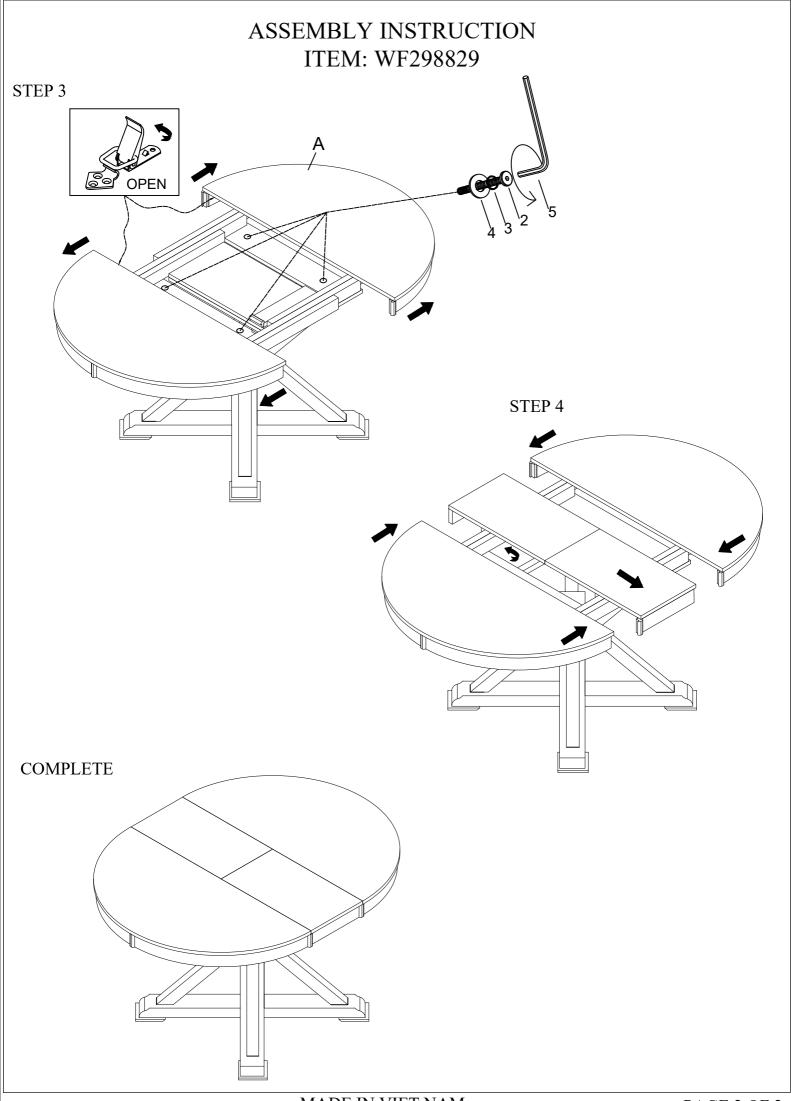

## ASSEMBLY INSTRUCTION ITEM: WF298829

### Important note:

1 Long Bolt

- 1. Place all wooden parts on a clean and smooth surface such as a rug or carpet to avoid scratching the parts.
- 2. Kindly follow the assembly instructions step by step.

2 Bolt

- 3. Do not tighten all screws and bolts until the table is fully assembled.
- 4. Unscrew the protective plastique supports from the metal insert of the table legs before assembly.

3 Spring Washer





## HARDWARE IDENTIFICATION

4 Flat Washer

**5** Allen Key

**6** Wood Dowel

Ø10\*30mm





## ASSEMBLY INSTRUCTION ITEM: WF298830

Important note:

- 1. Place all wooden parts on a clean and smooth surface such as a rug or carpet to avoid scratching the parts.
- 2. Kindly follow the assembly instructions step by step.
- 3. Do not tighten all screws and bolts until the table is fully assembled.

**6**pcs

4. Unscrew the protective plastique supports from the metal insert of the legs before assembly.

## PARTS IDENTIFICATION



#### HARDWARE IDENTIFICATION



#### STEP 1

1pc  $\mathbb{I}$ 



# ASSEMBLY INSTRUCTION ITEM: WF298830

STEP 2



If you have any questions, please feel free to contact us. Email: lowes.team@qualfurn.net

### **COMPLETE**