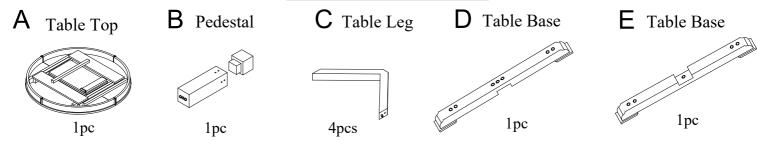

## ASSEMBLY INSTRUCTION ITEM: WF298829

### Important note:

1 Long Bolt

- 1. Place all wooden parts on a clean and smooth surface such as a rug or carpet to avoid scratching the parts.
- 2. Kindly follow the assembly instructions step by step.

2 Bolt

- 3. Do not tighten all screws and bolts until the table is fully assembled.
- 4. Unscrew the protective plastique supports from the metal insert of the table legs before assembly.

3 Spring Washer





## HARDWARE IDENTIFICATION

4 Flat Washer

**5** Allen Key

**6** Wood Dowel

Ø10\*30mm





## ASSEMBLY INSTRUCTION ITEM: WF298830

Important note:

- 1. Place all wooden parts on a clean and smooth surface such as a rug or carpet to avoid scratching the parts.
- 2. Kindly follow the assembly instructions step by step.
- 3. Do not tighten all screws and bolts until the table is fully assembled.

**6**pcs

4. Unscrew the protective plastique supports from the metal insert of the legs before assembly.

## PARTS IDENTIFICATION



#### HARDWARE IDENTIFICATION



#### STEP 1

1pc  $\mathbb{I}$ 



# ASSEMBLY INSTRUCTION ITEM: WF298830

STEP 2



If you have any questions, please feel free to contact us. Email: lowes.team@qualfurn.net

### **COMPLETE**