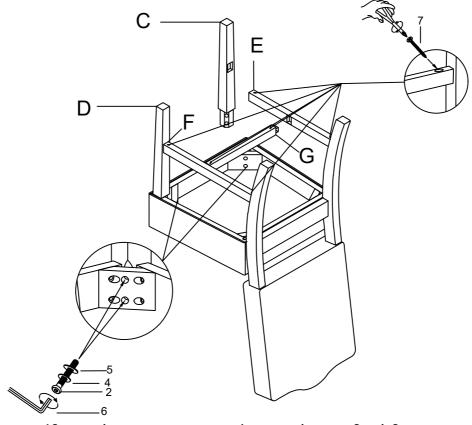

# ASSEMBLY INSTRUCTION ITEM: WF298830

STEP 2

If you have any questions, please feel free to contact us. Email: lowes.team@qualfurn.net