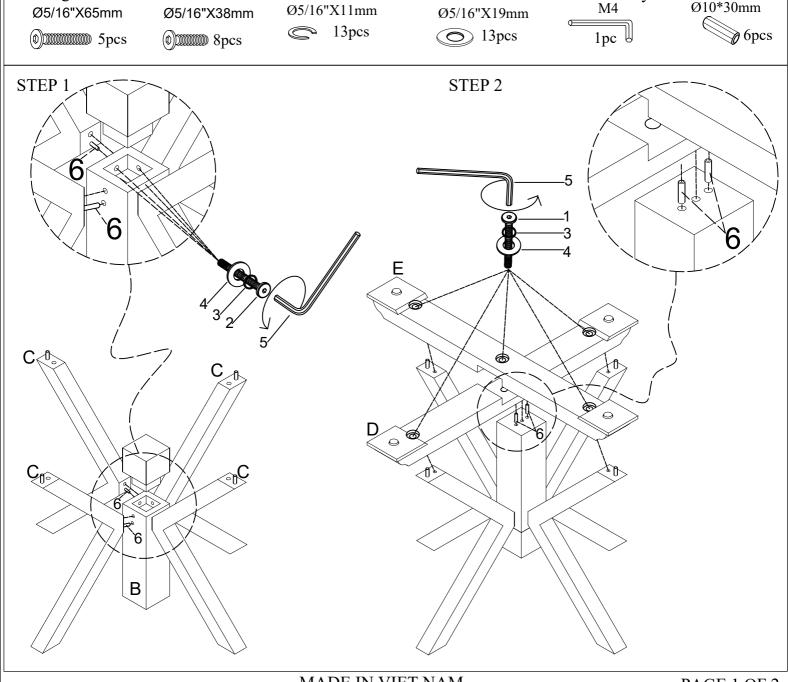

## HARDWARE IDENTIFICATION

4 Flat Washer

**5** Allen Key

**6** Wood Dowel

Ø10\*30mm

#### HARDWARE IDENTIFICATION

#### STEP 1

1pc  $\mathbb{I}$ 