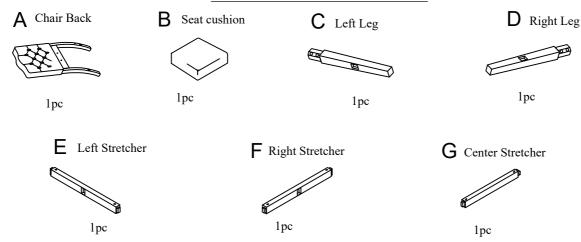

. Kindly follow the assembly instructions step by step.

2 Bolt

- 3. Do not tighten all screws and bolts until the table is fully assembled.
- 4. Unscrew the protective plastique supports from the metal insert of the table legs before assembly.

3 Spring Washer





## HARDWARE IDENTIFICATION

4 Flat Washer

**5** Allen Key

**6** Wood Dowel

Ø10\*30mm





## ASSEMBLY INSTRUCTION ITEM: WF298830

Important note:

- 1. Place all wooden parts on a clean and smooth surface such as a rug or carpet to avoid scratching the parts.
- 2. Kindly follow the assembly instructions step by step.
- 3. Do not tighten all screws and bolts until the table is fully assembled.

**6**pcs

4. Unscrew the protective plastique supports from the metal insert of the legs before assembly.

## PARTS IDENTIFICATION



#### HARDWARE IDENTIFICATION



#### STEP 1

1pc  $\mathbb{I}$ 



# ASSEMBLY INSTRUCTION ITEM: WF298830

STEP 2



If you have any questions, please feel free to contact us. Email: lowes.team@qualfurn.net

### **COMPLETE**