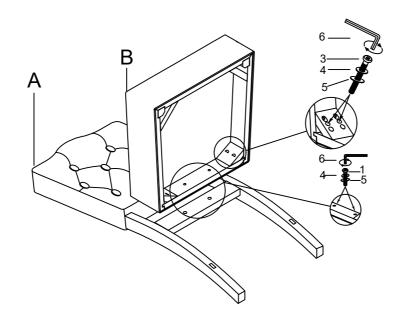

3. Do not tighten all screws and bolts until the table is fully assembled.
- 4. Unscrew the protective plastique supports from the metal insert of the table legs before assembly.

3 Spring Washer





## HARDWARE IDENTIFICATION

4 Flat Washer

**5** Allen Key

**6** Wood Dowel

Ø10\*30mm





## ASSEMBLY INSTRUCTION ITEM: WF298830

Important note:

- 1. Place all wooden parts on a clean and smooth surface such as a rug or carpet to avoid scratching the parts.
- 2. Kindly follow the assembly instructions step by step.
- 3. Do not tighten all screws and bolts until the table is fully assembled.

**6**pcs

4. Unscrew the protective plastique supports from the metal insert of the legs before assembly.

## PARTS IDENTIFICATION



#### HARDWARE IDENTIFICATION



#### STEP 1

1pc  $\mathbb{I}$ 



# ASSEMBLY INSTRUCTION ITEM: WF298830

STEP 2



If you have any questions, please feel free to contact us. Email: lowes.team@qualfurn.net

### **COMPLETE**