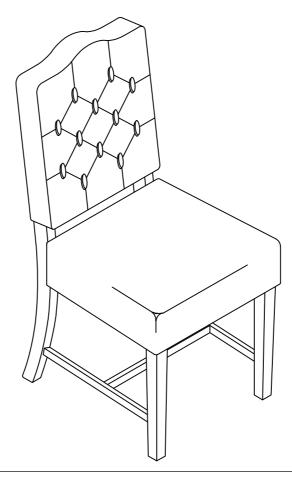

s before assembly.

3 Spring Washer





## HARDWARE IDENTIFICATION

4 Flat Washer

**5** Allen Key

**6** Wood Dowel

Ø10\*30mm





## ASSEMBLY INSTRUCTION ITEM: WF298830

Important note:

- 1. Place all wooden parts on a clean and smooth surface such as a rug or carpet to avoid scratching the parts.
- 2. Kindly follow the assembly instructions step by step.
- 3. Do not tighten all screws and bolts until the table is fully assembled.

**6**pcs

4. Unscrew the protective plastique supports from the metal insert of the legs before assembly.

## PARTS IDENTIFICATION



#### HARDWARE IDENTIFICATION



#### STEP 1

1pc  $\mathbb{I}$ 



# ASSEMBLY INSTRUCTION ITEM: WF298830

STEP 2



If you have any questions, please feel free to contact us. Email: lowes.team@qualfurn.net

### **COMPLETE**