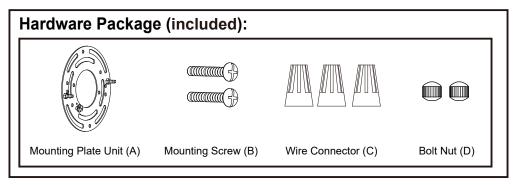

2. Read and save these instructions.

- 2. Pull out the source wires from the outlet box. Make wire connections using wire connectors (C) as follows:
  - ---Connect the hot wire (black insulation) from the fixture to the black wire from the power source.
  - ---Connect the neutral wire (white insulation) from the fixture to the white wire from the power source.
  - ---Attach the fixture ground wire (bare wire) to the mounting plate unit (A) with the green ground screw, and then connect it to the house ground wire with the wire connector (C). Carefully tuck all wires back into the outlet box.

- 3. Attach the backplate to the mounting plate unit (A) by inserting two fixture mounting screws, and then secure it with the two bolt nuts (D).
- 4. Attach the glass shades onto the glass holders and tighten them with the socket rings.
- 5. Install 1 x 60W Max. medium base bulb (not included). Check relamping label at socket area or packaging for maximum wattage allowed.