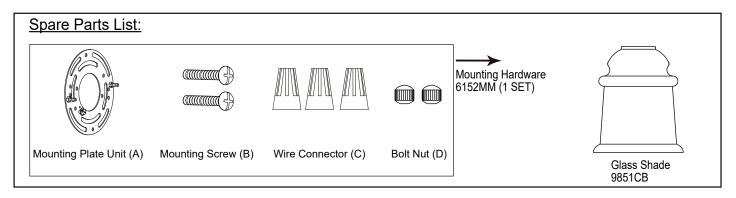

tion) from the fixture to the white wire from the power source.
  - ---Attach the fixture ground wire (bare wire) to the mounting plate unit (A) with the green ground screw, and then connect it to the house ground wire with the wire connector (C). Carefully tuck all wires back into the outlet box.



- 3. Attach the backplate to the mounting plate unit (A) by inserting two fixture mounting screws, and then secure it with the two bolt nuts (D).
- 4. Attach the glass shades onto the glass holders and tighten them with the socket rings.
- 5. Install 1 x 60W Max. medium base bulb (not included). Check relamping label at socket area or packaging for maximum wattage allowed.

#### Turn on the power at fuse or circuit box

### The following parts are available for reorder if damaged or missing.





#### 1 Year Warranty

Vaxcel warrants all of our products against defects in workmanship and finishes for one year following the date of shipment.

Exclusions: This warranty does not include the failure of products from extreme acts of nature; environmental conditions not suited for the products intended use; operation in temperatures outside of the range specified in the instruction manual; usage with improper power supply, power surges or dips. For coastal locations, some corrosion is considered normal for the environment.

Vaxcel reserves the right to repair, replace or issue a credit for any properly installed product, provided it is returned per RMA instruction. This warranty is limited to the cost of the product only and does not extend to transportation, installation or replacem