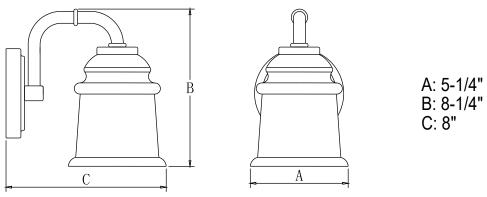

on) from the fixture to the white wire from the power source.
  - ---Attach the fixture ground wire (bare wire) to the mounting plate unit (A) with the green ground screw, and then connect it to the house ground wire with the wire connector (C). Carefully tuck all wires back into the outlet box.



- 3. Attach the backplate to the mounting plate unit (A) by inserting two fixture mounting screws, and then secure it with the two bolt nuts (D).
- 4. Attach the glass shades onto the glass holders and tighten them with the socket rings.
- 5. Install 1 x 60W Max. medium base bulb (not included). Check relamping label at socket area or packaging for maximum wattage allowed.

#### Turn on the power at fuse or circuit box

### The following parts are available for reorder if damaged or missing.





#### 1 Year Warranty

Vaxcel warrants all of our products against defects in workmanship and finishes for one year following the date of shipment.

Exclusions: This warranty does not include the failure of products from extreme acts of nature; environmental conditions not suited for the products intended use; operation in temperatures outside of the range specified in the instruction manual; usage with improper power supply, power surges or dips. For coastal locations, some corrosion is considered normal for the environment.

Vaxcel reserves the right to repair, replace or issue a credit for any properly installed product, provided it is returned per RMA instruction. This warranty is limited to the cost of the product only and does not extend to transportation, installation or replacemen