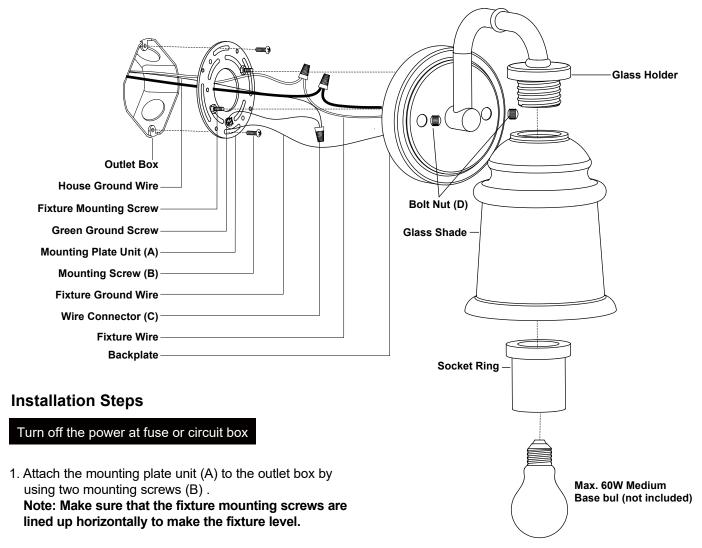

2. Read and save these instructions.

- 2. Pull out the source wires from the outlet box. Make wire connections using wire connectors (C) as follows:
  - ---Connect the hot wire (black insulation) from the fixture to the black wire from the power source.
  - ---Connect the neutral wire (white insulation) from the fixture to the white wire from the power source.
  - ---Attach the fixture ground wire (bare wire) to the mounting plate unit (A) with the green ground screw, and then connect it to the house ground wire with the wire connector (C). Carefully tuck all wires back into the outlet box.

- 3. Attach the backplate to the mounting plate unit (A) by inserting two fixture mounting screws, and then secure it with the two bolt nuts (D).
- 4. Attach the glass shades onto the glass holders and tighten them with the socket rings.
- 5. Install 1 x 60W Max. medium base bulb (not included). Check relamping label at socket area or packaging for maximum wattage allowed.

#### Turn on the power at fuse or circuit box