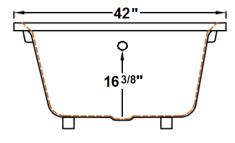

### **Technical Information**

• Weight: 134 lbs.

Water Depth to Overflow: 16 3/8"

Operating Capacity: 44 gal.

Water Capacity: 57 gal.

• Sump Dimension: 40 1/2" x 24 1/2"