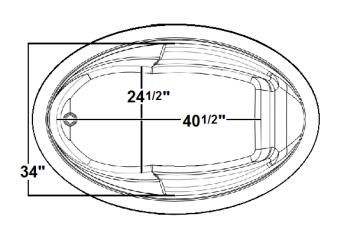

# \*All dimensions are +/- 1/2" and subject to change without notice\* Confirm specifications before installation

Standard (S) Pump Location

### **Technical Information**

• Weight: 134 lbs.

Water Depth to Overflow: 16 3/8"

Operating Capacity: 44 gal.

Water Capacity: 57 gal.

• Sump Dimension: 40 1/2" x 24 1/2"