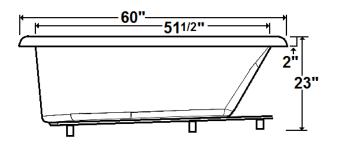

## Vansant 1

60" x 42" Drop-In Acrylic Whirlpool Model Number
6042VW064
Drop-In Whirlpool in White

### **Technical Information**

• Weight: 134 lbs.

Water Depth to Overflow: 16 3/8"

Operating Capacity: 44 gal.

Water Capacity: 57 gal.

• Sump Dimension: 40 1/2" x 24 1/2"