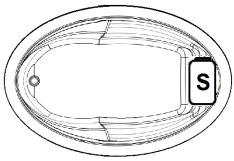

# \*All dimensions are +/- 1/2" and subject to change without notice\* Confirm specifications before installation

Standard (S) Pump Location