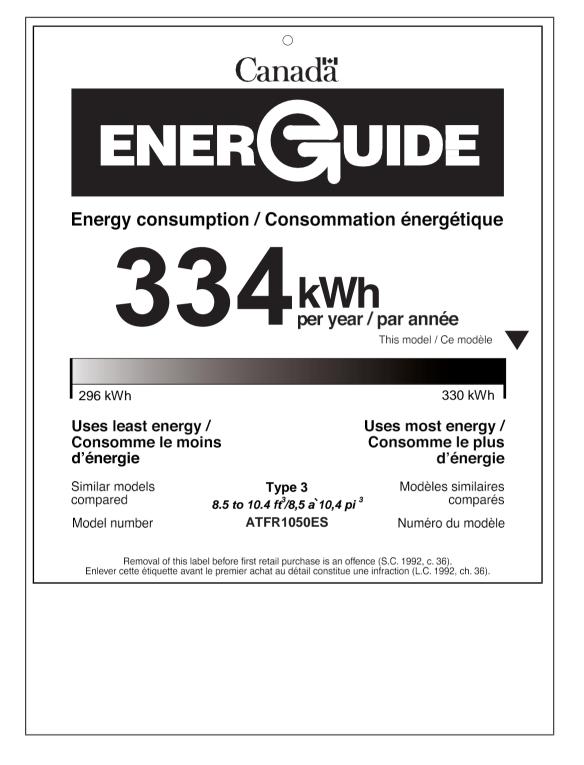

U.S. Government Federal law prohibits removal of this label before consumer purchase. With Automatic Defrost Model ATFR1050ES With Top-Mounted Freezer Capacity:10.4 Cubic Feet Without Through-The-Door Ice Service Compare ONLY to other labels with yellow numbers. Labels with yellow numbers are based on the same test procedures **Estimated Yearly Energy Cost** 190 \$53 \$70 \$18 Estimated Yearly Electricity Use • Your cost will depend on your utility rates and use. • Both cost ranges based on models of similar size capacity. Models with similar features have automatic defrost, top-mounted freezer, and without through-the-door ice service. • Estimated energy cost based on a national average electricity cost of 12 cents perkWh. ftc.gov/energy 140