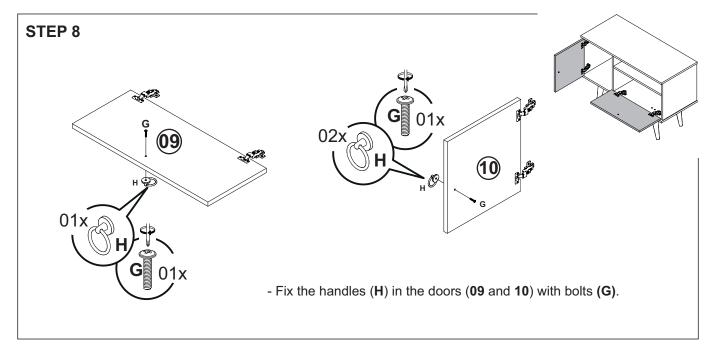

888-230-2225 help@manhattancomfort.com





Tribeca TV Stand 35.43

## Before starting

Prepare the room before starting the assembly, leaving it completely clean and the area in good condition to start the work.

Use the cardboard of the packaging and the foam sheets protection to separate and support the parts removed from the boxes.



## Dimension:

W: 35.43" H: 26.57" D: 15.75"



























888-230-2225 help@manhattancomfort.com





Tribeca TV Panel 35.43

## Before starting

Prepare the room before starting the assembly, leaving it completely clean and the area in good condition to start the work.

Use the cardboard of the packaging and the foam sheets protection to separate and support the parts removed from the boxes.



## Dimension:





FRONT VIEW

REAR VIEW





| PART | DESCRIPTION   | QUANTITY |
|------|---------------|----------|
| 01   | LOWER PANEL   | 01       |
| 02   | TOP PANEL     | 01       |
| 03   | PANEL SUPPORT | 01       |
| 04   | BACK SUPPORT  | 02       |
| 05   | SHELF         | 01       |
| 06   | WALL SUPPORT  | 01       |

HARDWARE