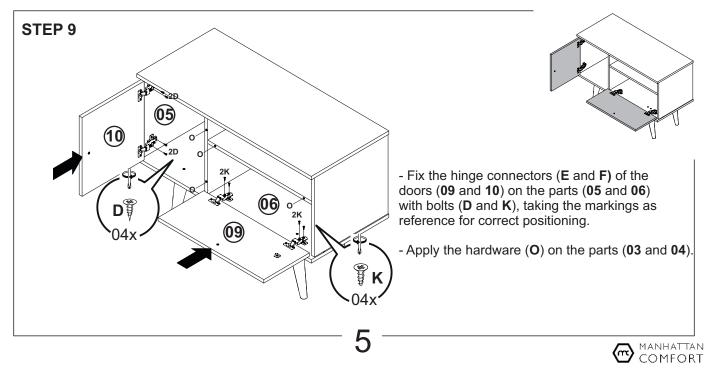

888-230-2225 help@manhattancomfort.com





Tribeca TV Stand 35.43

## Before starting

Prepare the room before starting the assembly, leaving it completely clean and the area in good condition to start the work.

Use the cardboard of the packaging and the foam sheets protection to separate and support the parts removed from the boxes.



## Dimension:

W: 35.43" H: 26.57" D: 15.75"



























888-230-2225 help@manhattancomfort.com





Tribeca TV Panel 35.43

## Before starting

Prepare the room before starting the assembly, leaving it completely clean and the area in good condition to start the work.

Use the cardboard of the packaging and the foam sheets protection to separate and support the parts removed from the boxes.



## Dimension:





FRONT VIEW

REAR VIEW





| PART | DESCRIPTION   | QUANTITY |
|------|---------------|----------|
| 01   | LOWER PANEL   | 01       |
| 02   | TOP PANEL     | 01       |
| 03   | PANEL SUPPORT | 01       |
| 04   | BACK SUPPORT  | 02       |
| 05   | SHELF         | 01       |
| 06   | WALL SUPPORT  | 01       |

HARDWARE