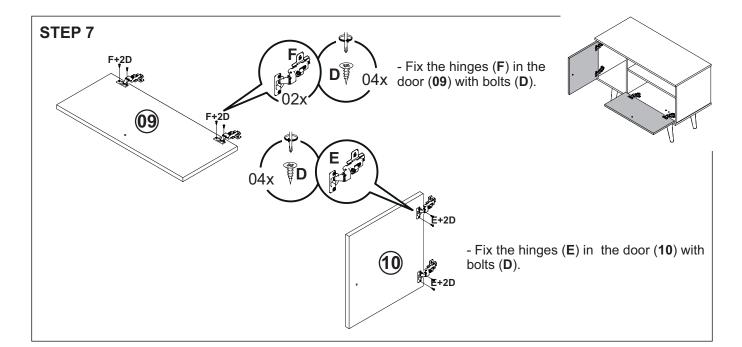

888-230-2225 help@manhattancomfort.com





Tribeca TV Stand 35.43

## Before starting

Prepare the room before starting the assembly, leaving it completely clean and the area in good condition to start the work.

Use the cardboard of the packaging and the foam sheets protection to separate and support the parts removed from the boxes.



## Dimension:

W: 35.43" H: 26.57" D: 15.75"



























888-230-2225 help@manhattancomfort.com





Tribeca TV Panel 35.43

## Before starting

Prepare the room before starting the assembly, leaving it completely clean and the area in good condition to start the work.

Use the cardboard of the packaging and the foam sheets protection to separate and support the parts removed from the boxes.



## Dimension:





FRONT VIEW

REAR VIEW





| PART | DESCRIPTION   | QUANTITY |
|------|---------------|----------|
| 01   | LOWER PANEL   | 01       |
| 02   | TOP PANEL     | 01       |
| 03   | PANEL SUPPORT | 01       |
| 04   | BACK SUPPORT  | 02       |
| 05   | SHELF         | 01       |
| 06   | WALL SUPPORT  | 01       |

HARDWARE