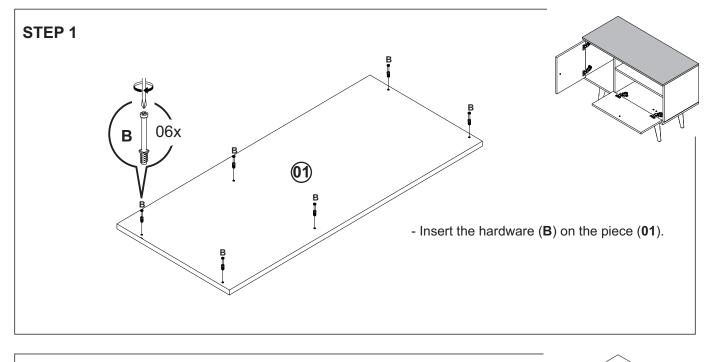

## Dimension:

FRONT VIEW

REAR VIEW

| PART | DESCRIPTION   | QUANTITY |
|------|---------------|----------|
| 01   | LOWER PANEL   | 01       |
| 02   | TOP PANEL     | 01       |
| 03   | PANEL SUPPORT | 01       |
| 04   | BACK SUPPORT  | 02       |
| 05   | SHELF         | 01       |
| 06   | WALL SUPPORT  | 01       |

HARDWARE