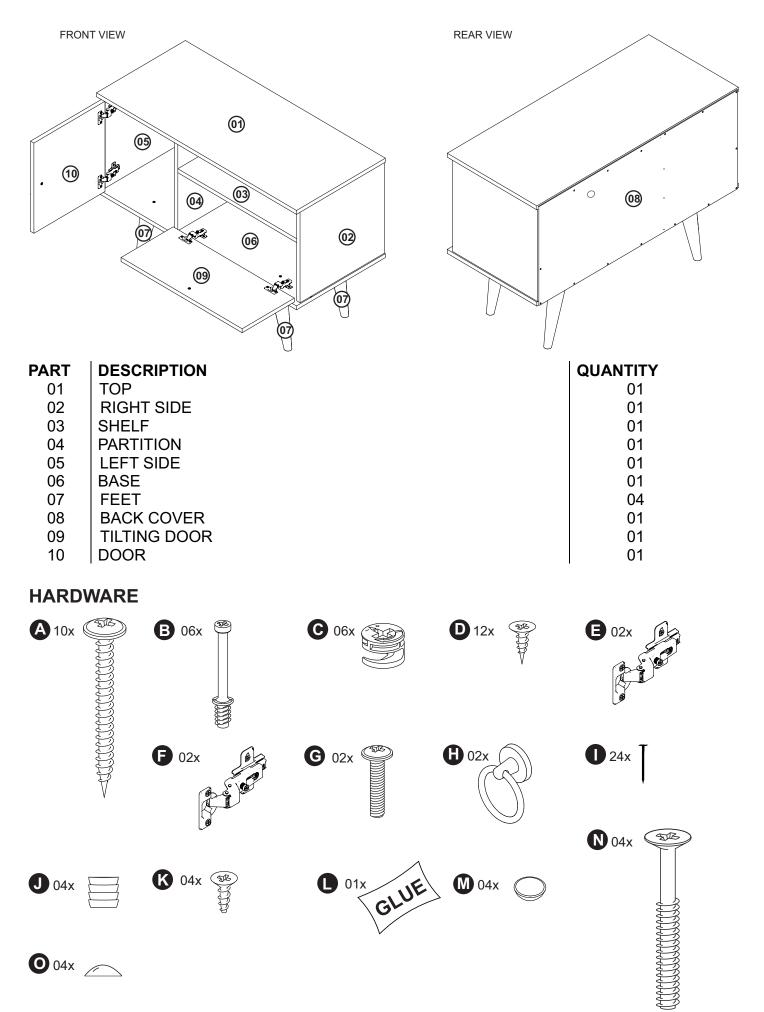

## Dimension:

FRONT VIEW

REAR VIEW

| PART | DESCRIPTION   | QUANTITY |
|------|---------------|----------|
| 01   | LOWER PANEL   | 01       |
| 02   | TOP PANEL     | 01       |
| 03   | PANEL SUPPORT | 01       |
| 04   | BACK SUPPORT  | 02       |
| 05   | SHELF         | 01       |
| 06   | WALL SUPPORT  | 01       |

HARDWARE