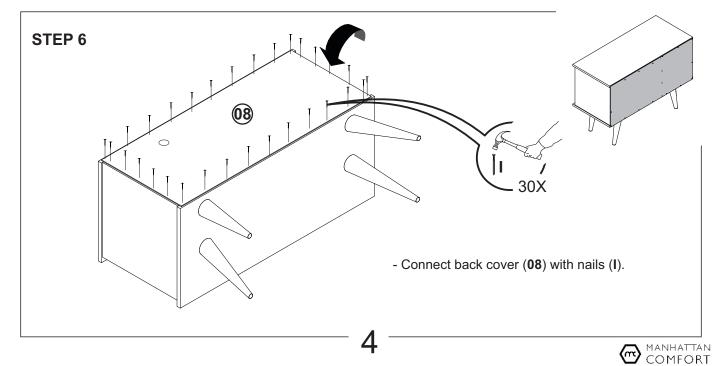

888-230-2225 help@manhattancomfort.com





Tribeca TV Stand 35.43

## Before starting

Prepare the room before starting the assembly, leaving it completely clean and the area in good condition to start the work.

Use the cardboard of the packaging and the foam sheets protection to separate and support the parts removed from the boxes.



## Dimension:

W: 35.43" H: 26.57" D: 15.75"



























888-230-2225 help@manhattancomfort.com





Tribeca TV Panel 35.43

## Before starting

Prepare the room before starting the assembly, leaving it completely clean and the area in good condition to start the work.

Use the cardboard of the packaging and the foam sheets protection to separate and support the parts removed from the boxes.



## Dimension:





FRONT VIEW

REAR VIEW





| PART | DESCRIPTION   | QUANTITY |
|------|---------------|----------|
| 01   | LOWER PANEL   | 01       |
| 02   | TOP PANEL     | 01       |
| 03   | PANEL SUPPORT | 01       |
| 04   | BACK SUPPORT  | 02       |
| 05   | SHELF         | 01       |
| 06   | WALL SUPPORT  | 01       |

HARDWARE