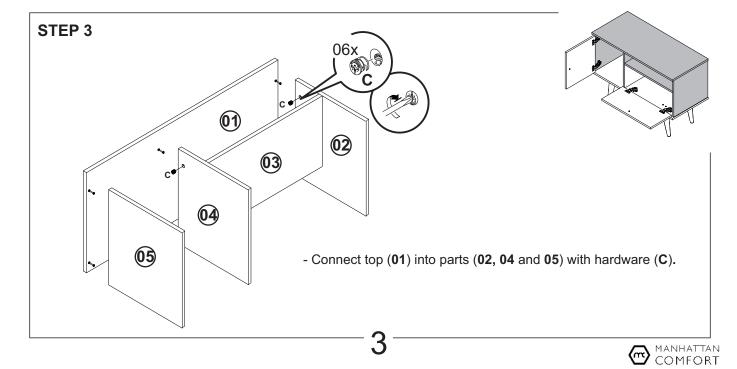

888-230-2225 help@manhattancomfort.com





Tribeca TV Stand 35.43

## Before starting

Prepare the room before starting the assembly, leaving it completely clean and the area in good condition to start the work.

Use the cardboard of the packaging and the foam sheets protection to separate and support the parts removed from the boxes.



## Dimension:

W: 35.43" H: 26.57" D: 15.75"



























888-230-2225 help@manhattancomfort.com





Tribeca TV Panel 35.43

## Before starting

Prepare the room before starting the assembly, leaving it completely clean and the area in good condition to start the work.

Use the cardboard of the packaging and the foam sheets protection to separate and support the parts removed from the boxes.



## Dimension:





FRONT VIEW

REAR VIEW





| PART | DESCRIPTION   | QUANTITY |
|------|---------------|----------|
| 01   | LOWER PANEL   | 01       |
| 02   | TOP PANEL     | 01       |
| 03   | PANEL SUPPORT | 01       |
| 04   | BACK SUPPORT  | 02       |
| 05   | SHELF         | 01       |
| 06   | WALL SUPPORT  | 01       |

HARDWARE