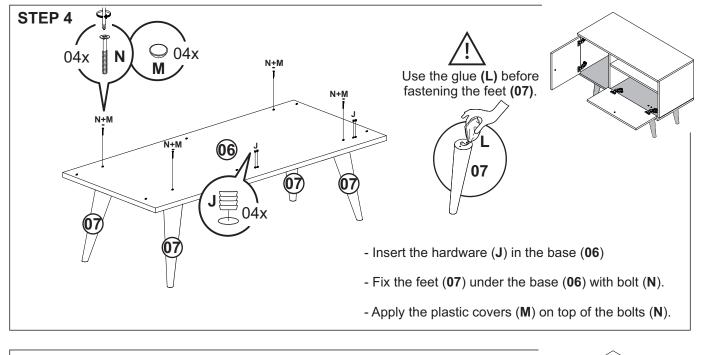

888-230-2225 help@manhattancomfort.com





Tribeca TV Stand 35.43

## Before starting

Prepare the room before starting the assembly, leaving it completely clean and the area in good condition to start the work.

Use the cardboard of the packaging and the foam sheets protection to separate and support the parts removed from the boxes.



## Dimension:

W: 35.43" H: 26.57" D: 15.75"



























888-230-2225 help@manhattancomfort.com





Tribeca TV Panel 35.43

## Before starting

Prepare the room before starting the assembly, leaving it completely clean and the area in good condition to start the work.

Use the cardboard of the packaging and the foam sheets protection to separate and support the parts removed from the boxes.



## Dimension:





FRONT VIEW

REAR VIEW





| PART | DESCRIPTION   | QUANTITY |
|------|---------------|----------|
| 01   | LOWER PANEL   | 01       |
| 02   | TOP PANEL     | 01       |
| 03   | PANEL SUPPORT | 01       |
| 04   | BACK SUPPORT  | 02       |
| 05   | SHELF         | 01       |
| 06   | WALL SUPPORT  | 01       |

HARDWARE