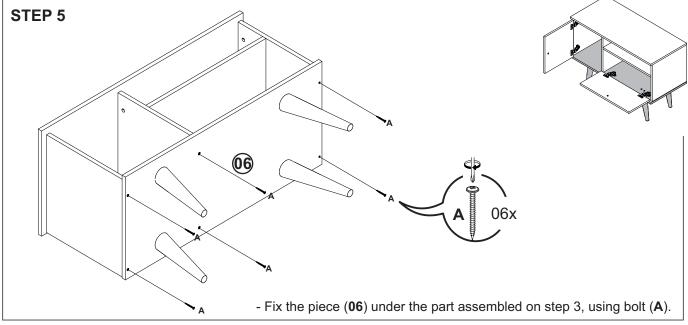

888-230-2225 help@manhattancomfort.com





Tribeca TV Stand 35.43

## Before starting

Prepare the room before starting the assembly, leaving it completely clean and the area in good condition to start the work.

Use the cardboard of the packaging and the foam sheets protection to separate and support the parts removed from the boxes.



## Dimension:

W: 35.43" H: 26.57" D: 15.75"



























888-230-2225 help@manhattancomfort.com





Tribeca TV Panel 35.43

## Before starting

Prepare the room before starting the assembly, leaving it completely clean and the area in good condition to start the work.

Use the cardboard of the packaging and the foam sheets protection to separate and support the parts removed from the boxes.



## Dimension:





FRONT VIEW

REAR VIEW





| PART | DESCRIPTION   | QUANTITY |
|------|---------------|----------|
| 01   | LOWER PANEL   | 01       |
| 02   | TOP PANEL     | 01       |
| 03   | PANEL SUPPORT | 01       |
| 04   | BACK SUPPORT  | 02       |
| 05   | SHELF         | 01       |
| 06   | WALL SUPPORT  | 01       |

HARDWARE