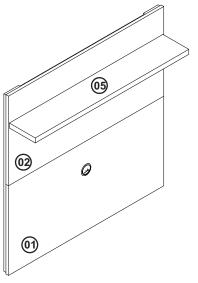

## Dimension:

FRONT VIEW

REAR VIEW

| PART | DESCRIPTION   | QUANTITY |
|------|---------------|----------|
| 01   | LOWER PANEL   | 01       |
| 02   | TOP PANEL     | 01       |
| 03   | PANEL SUPPORT | 01       |
| 04   | BACK SUPPORT  | 02       |
| 05   | SHELF         | 01       |
| 06   | WALL SUPPORT  | 01       |