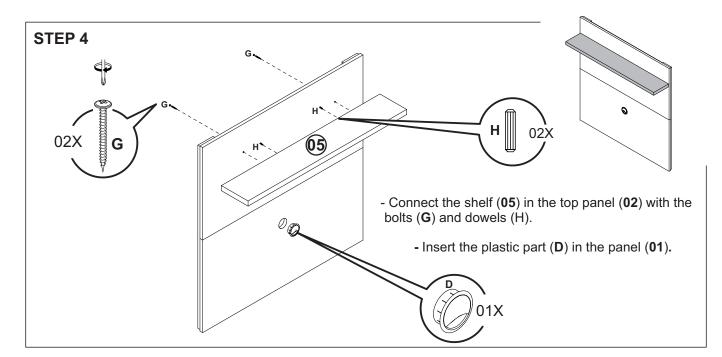

arts removed from the boxes.



## Dimension:

W: 35.43" H: 26.57" D: 15.75"



























888-230-2225 help@manhattancomfort.com





Tribeca TV Panel 35.43

## Before starting

Prepare the room before starting the assembly, leaving it completely clean and the area in good condition to start the work.

Use the cardboard of the packaging and the foam sheets protection to separate and support the parts removed from the boxes.



## Dimension:





FRONT VIEW

REAR VIEW





| PART | DESCRIPTION   | QUANTITY |
|------|---------------|----------|
| 01   | LOWER PANEL   | 01       |
| 02   | TOP PANEL     | 01       |
| 03   | PANEL SUPPORT | 01       |
| 04   | BACK SUPPORT  | 02       |
| 05   | SHELF         | 01       |
| 06   | WALL SUPPORT  | 01       |

HARDWARE