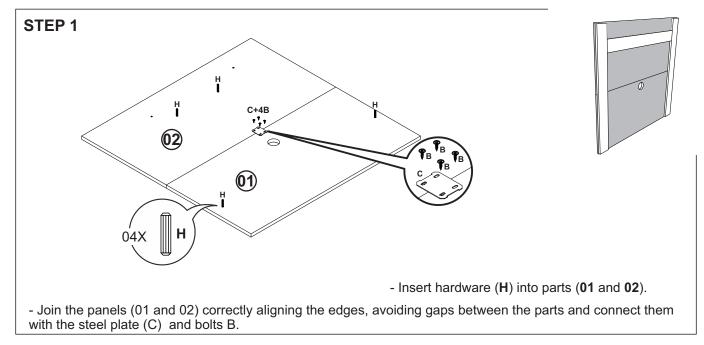

rt the parts removed from the boxes.



## Dimension:

W: 35.43" H: 26.57" D: 15.75"



























888-230-2225 help@manhattancomfort.com





Tribeca TV Panel 35.43

## Before starting

Prepare the room before starting the assembly, leaving it completely clean and the area in good condition to start the work.

Use the cardboard of the packaging and the foam sheets protection to separate and support the parts removed from the boxes.



## Dimension:





FRONT VIEW

REAR VIEW





| PART | DESCRIPTION   | QUANTITY |
|------|---------------|----------|
| 01   | LOWER PANEL   | 01       |
| 02   | TOP PANEL     | 01       |
| 03   | PANEL SUPPORT | 01       |
| 04   | BACK SUPPORT  | 02       |
| 05   | SHELF         | 01       |
| 06   | WALL SUPPORT  | 01       |

HARDWARE