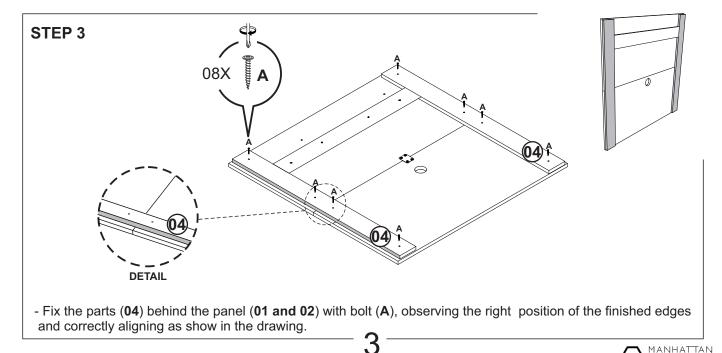

he parts removed from the boxes.



## Dimension:

W: 35.43" H: 26.57" D: 15.75"



























888-230-2225 help@manhattancomfort.com





Tribeca TV Panel 35.43

## Before starting

Prepare the room before starting the assembly, leaving it completely clean and the area in good condition to start the work.

Use the cardboard of the packaging and the foam sheets protection to separate and support the parts removed from the boxes.



## Dimension:





FRONT VIEW

REAR VIEW





| PART | DESCRIPTION   | QUANTITY |
|------|---------------|----------|
| 01   | LOWER PANEL   | 01       |
| 02   | TOP PANEL     | 01       |
| 03   | PANEL SUPPORT | 01       |
| 04   | BACK SUPPORT  | 02       |
| 05   | SHELF         | 01       |
| 06   | WALL SUPPORT  | 01       |

HARDWARE