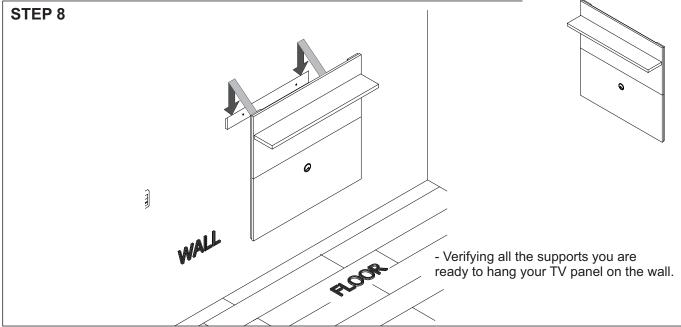

oved from the boxes.



## Dimension:

W: 35.43" H: 26.57" D: 15.75"



























888-230-2225 help@manhattancomfort.com





Tribeca TV Panel 35.43

## Before starting

Prepare the room before starting the assembly, leaving it completely clean and the area in good condition to start the work.

Use the cardboard of the packaging and the foam sheets protection to separate and support the parts removed from the boxes.



## Dimension:





FRONT VIEW

REAR VIEW





| PART | DESCRIPTION   | QUANTITY |
|------|---------------|----------|
| 01   | LOWER PANEL   | 01       |
| 02   | TOP PANEL     | 01       |
| 03   | PANEL SUPPORT | 01       |
| 04   | BACK SUPPORT  | 02       |
| 05   | SHELF         | 01       |
| 06   | WALL SUPPORT  | 01       |

HARDWARE