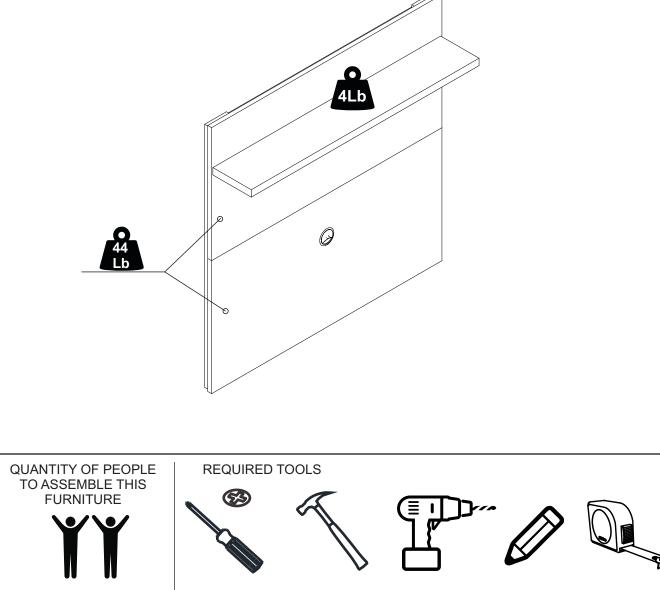

888-230-2225 help@manhattancomfort.com





Tribeca TV Stand 35.43

## Before starting

Prepare the room before starting the assembly, leaving it completely clean and the area in good condition to start the work.

Use the cardboard of the packaging and the foam sheets protection to separate and support the parts removed from the boxes.



## Dimension:

W: 35.43" H: 26.57" D: 15.75"



























888-230-2225 help@manhattancomfort.com





Tribeca TV Panel 35.43

## Before starting

Prepare the room before starting the assembly, leaving it completely clean and the area in good condition to start the work.

Use the cardboard of the packaging and the foam sheets protection to separate and support the parts removed from the boxes.



## Dimension:





FRONT VIEW

REAR VIEW





| PART | DESCRIPTION   | QUANTITY |
|------|---------------|----------|
| 01   | LOWER PANEL   | 01       |
| 02   | TOP PANEL     | 01       |
| 03   | PANEL SUPPORT | 01       |
| 04   | BACK SUPPORT  | 02       |
| 05   | SHELF         | 01       |
| 06   | WALL SUPPORT  | 01       |

HARDWARE