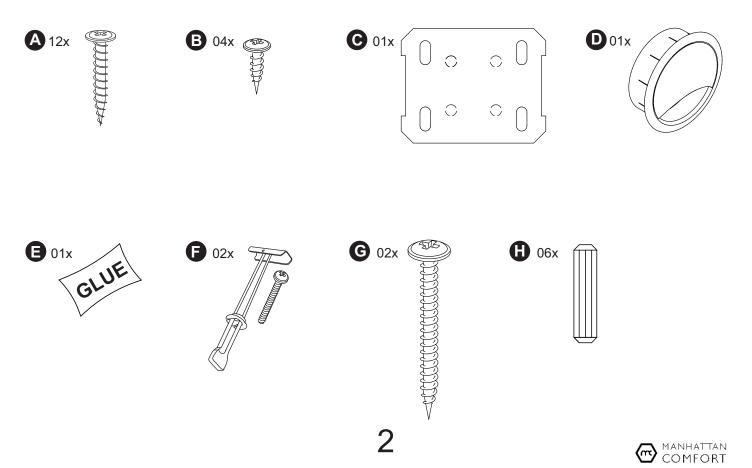

port the parts removed from the boxes.



## Dimension:

W: 35.43" H: 26.57" D: 15.75"



























888-230-2225 help@manhattancomfort.com





Tribeca TV Panel 35.43

## Before starting

Prepare the room before starting the assembly, leaving it completely clean and the area in good condition to start the work.

Use the cardboard of the packaging and the foam sheets protection to separate and support the parts removed from the boxes.



## Dimension:





FRONT VIEW

REAR VIEW





| PART | DESCRIPTION   | QUANTITY |
|------|---------------|----------|
| 01   | LOWER PANEL   | 01       |
| 02   | TOP PANEL     | 01       |
| 03   | PANEL SUPPORT | 01       |
| 04   | BACK SUPPORT  | 02       |
| 05   | SHELF         | 01       |
| 06   | WALL SUPPORT  | 01       |

HARDWARE