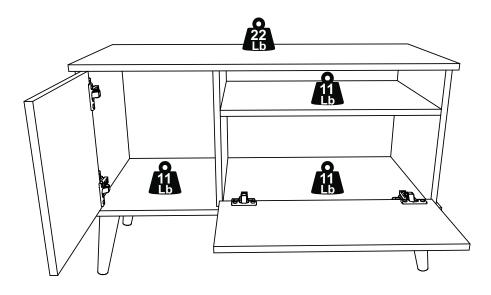

888-230-2225 help@manhattancomfort.com





Tribeca TV Stand 35.43

## Before starting

Prepare the room before starting the assembly, leaving it completely clean and the area in good condition to start the work.

Use the cardboard of the packaging and the foam sheets protection to separate and support the parts removed from the boxes.



## Dimension:

W: 35.43" H: 26.57" D: 15.75"



























888-230-2225 help@manhattancomfort.com





Tribeca TV Panel 35.43

## Before starting

Prepare the room before starting the assembly, leaving it completely clean and the area in good condition to start the work.

Use the cardboard of the packaging and the foam sheets protection to separate and support the parts removed from the boxes.



## Dimension:





FRONT VIEW

REAR VIEW





| PART | DESCRIPTION   | QUANTITY |
|------|---------------|----------|
| 01   | LOWER PANEL   | 01       |
| 02   | TOP PANEL     | 01       |
| 03   | PANEL SUPPORT | 01       |
| 04   | BACK SUPPORT  | 02       |
| 05   | SHELF         | 01       |
| 06   | WALL SUPPORT  | 01       |

HARDWARE