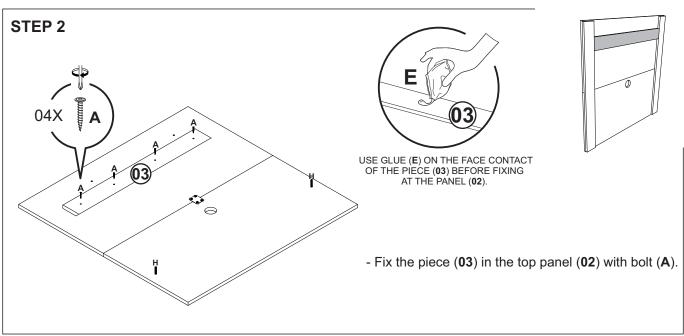

the parts removed from the boxes.



## Dimension:

W: 35.43" H: 26.57" D: 15.75"



























888-230-2225 help@manhattancomfort.com





Tribeca TV Panel 35.43

## Before starting

Prepare the room before starting the assembly, leaving it completely clean and the area in good condition to start the work.

Use the cardboard of the packaging and the foam sheets protection to separate and support the parts removed from the boxes.



## Dimension:





FRONT VIEW

REAR VIEW





| PART | DESCRIPTION   | QUANTITY |
|------|---------------|----------|
| 01   | LOWER PANEL   | 01       |
| 02   | TOP PANEL     | 01       |
| 03   | PANEL SUPPORT | 01       |
| 04   | BACK SUPPORT  | 02       |
| 05   | SHELF         | 01       |
| 06   | WALL SUPPORT  | 01       |

HARDWARE