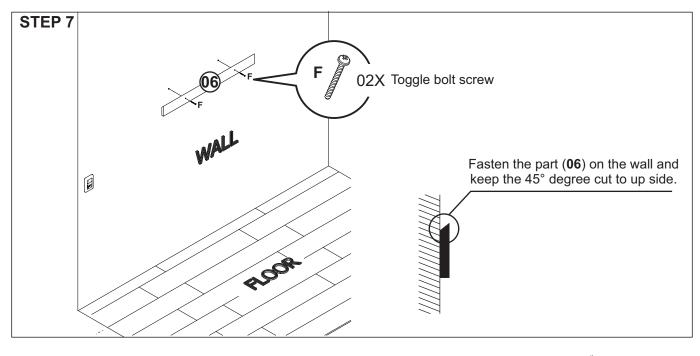

emoved from the boxes.



## Dimension:

W: 35.43" H: 26.57" D: 15.75"



























888-230-2225 help@manhattancomfort.com





Tribeca TV Panel 35.43

## Before starting

Prepare the room before starting the assembly, leaving it completely clean and the area in good condition to start the work.

Use the cardboard of the packaging and the foam sheets protection to separate and support the parts removed from the boxes.



## Dimension:





FRONT VIEW

REAR VIEW





| PART | DESCRIPTION   | QUANTITY |
|------|---------------|----------|
| 01   | LOWER PANEL   | 01       |
| 02   | TOP PANEL     | 01       |
| 03   | PANEL SUPPORT | 01       |
| 04   | BACK SUPPORT  | 02       |
| 05   | SHELF         | 01       |
| 06   | WALL SUPPORT  | 01       |

HARDWARE