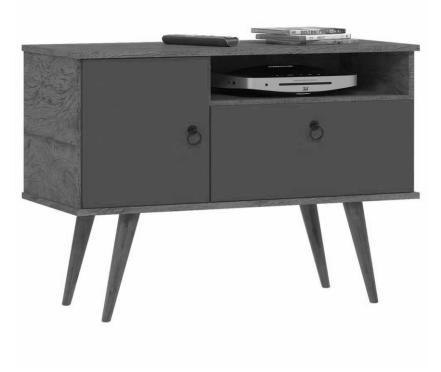

## Dimension:

W: 35.43" H: 26.57" D: 15.75"

888-230-2225 help@manhattancomfort.com

Tribeca TV Panel 35.43