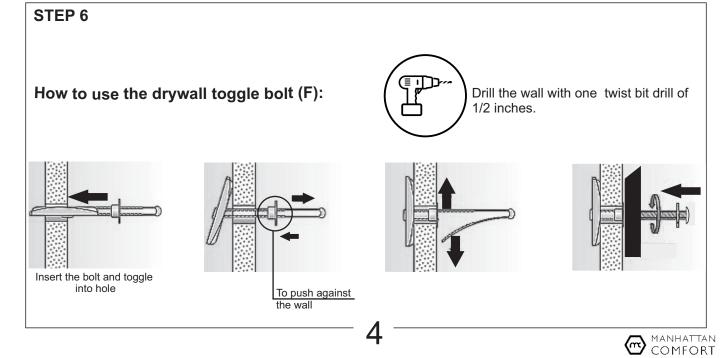

removed from the boxes.



## Dimension:

W: 35.43" H: 26.57" D: 15.75"



























888-230-2225 help@manhattancomfort.com





Tribeca TV Panel 35.43

## Before starting

Prepare the room before starting the assembly, leaving it completely clean and the area in good condition to start the work.

Use the cardboard of the packaging and the foam sheets protection to separate and support the parts removed from the boxes.



## Dimension:





FRONT VIEW

REAR VIEW





| PART | DESCRIPTION   | QUANTITY |
|------|---------------|----------|
| 01   | LOWER PANEL   | 01       |
| 02   | TOP PANEL     | 01       |
| 03   | PANEL SUPPORT | 01       |
| 04   | BACK SUPPORT  | 02       |
| 05   | SHELF         | 01       |
| 06   | WALL SUPPORT  | 01       |

HARDWARE