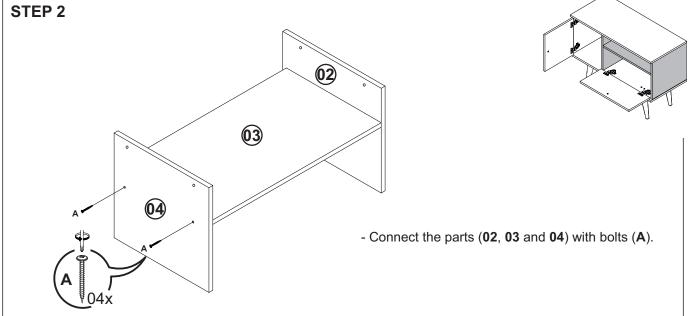

## Dimension:

FRONT VIEW

REAR VIEW

| PART | DESCRIPTION   | QUANTITY |
|------|---------------|----------|
| 01   | LOWER PANEL   | 01       |
| 02   | TOP PANEL     | 01       |
| 03   | PANEL SUPPORT | 01       |
| 04   | BACK SUPPORT  | 02       |
| 05   | SHELF         | 01       |
| 06   | WALL SUPPORT  | 01       |

HARDWARE