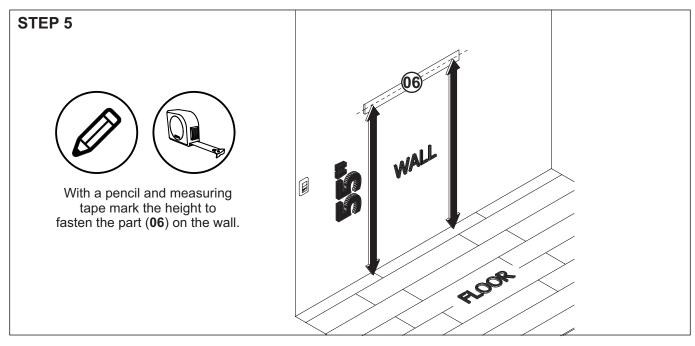

ts removed from the boxes.



## Dimension:

W: 35.43" H: 26.57" D: 15.75"



























888-230-2225 help@manhattancomfort.com





Tribeca TV Panel 35.43

## Before starting

Prepare the room before starting the assembly, leaving it completely clean and the area in good condition to start the work.

Use the cardboard of the packaging and the foam sheets protection to separate and support the parts removed from the boxes.



## Dimension:





FRONT VIEW

REAR VIEW





| PART | DESCRIPTION   | QUANTITY |
|------|---------------|----------|
| 01   | LOWER PANEL   | 01       |
| 02   | TOP PANEL     | 01       |
| 03   | PANEL SUPPORT | 01       |
| 04   | BACK SUPPORT  | 02       |
| 05   | SHELF         | 01       |
| 06   | WALL SUPPORT  | 01       |

HARDWARE