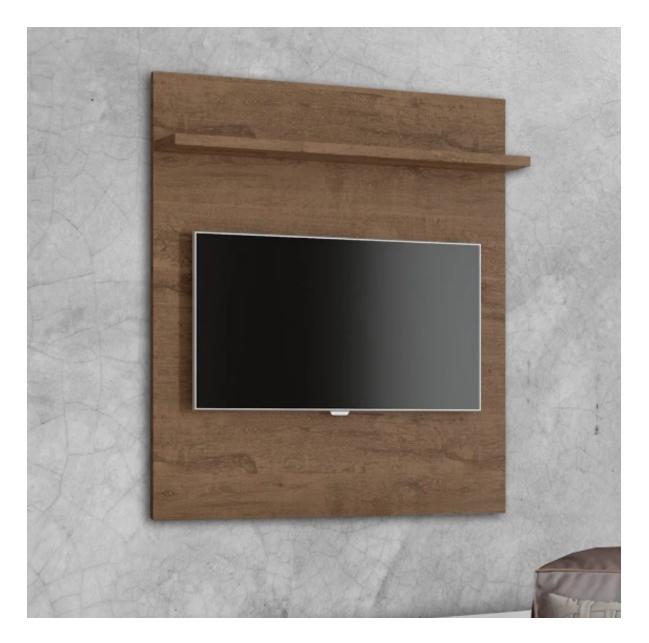

## Dimension:

W: 35.43" H: 26.57" D: 15.75"

888-230-2225 help@manhattancomfort.com

Tribeca TV Panel 35.43