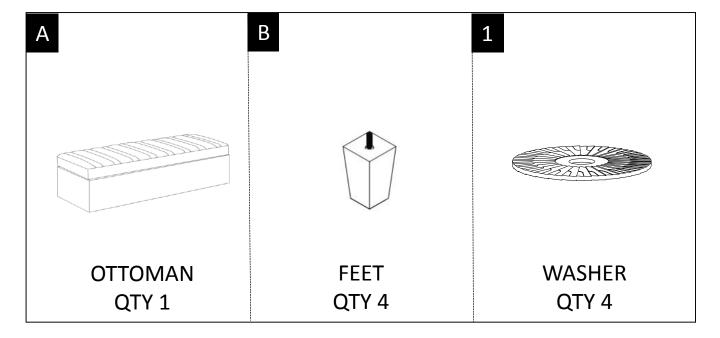

#### **PARTS and HARDWARE DESCRIPTION**

**NEED HELP?** For help with assembly or if you are missing a part, Please call customer service at 1-866-518-0120 ext. 262 (9 am to 4 pm EST)