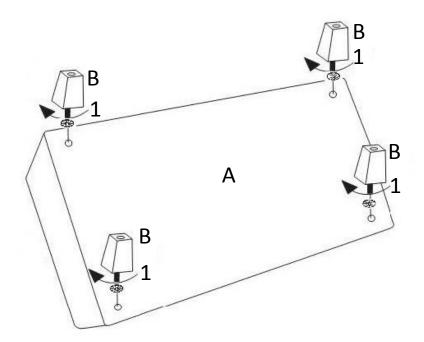

### STEP 1

Place the Ottoman (A) on its back on a flat smooth surface. Attach Ottoman Feet (B) to Ottoman (A) with Washers (1) to each corner.