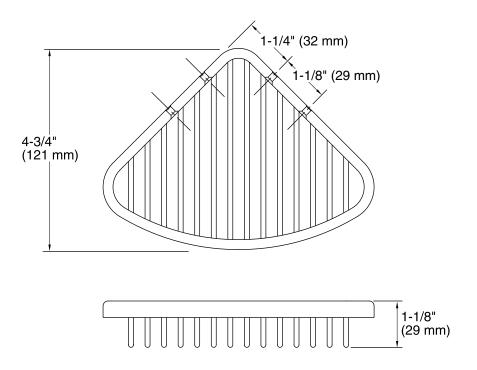

### **Features**

- Durable stainless-steel construction.
- KOHLER finishes resist corrosion and tarnish.

### Installation

- Designed for corner installation.
- Mounting hardware included.



# Codes/Standards

None Applicable

See website for detailed warranty information.

# **Available Color/Finishes**

Color tiles intended for reference only.

| Color | Code | Description              |
|-------|------|--------------------------|
|       | S    | Polished Stainless       |
|       | SN   | Vibrant® Polished Nickel |
|       | AF   | Vibrant® French Gold     |
|       | BS   | Brushed Stainless        |
|       | 2BZ  | Oil-Rubbed Bronze        |







## **Technical Information**

All product dimensions are nominal.

#### **Notes**

Install this product according to the installation guide.

Shower backet must be mounted to a brace between the wall studs.

The screws (provided) must be attached to ceramic tile, cement board, or a brace between the wall studs.

If mounting on ceramic tile, do not position the screw locations of the shower basket on a grout line.

Apply silicone sealant into the drilled holes before securing the shower basket to the finished surface. This will reduce the risk of water damage behind the finished surface.