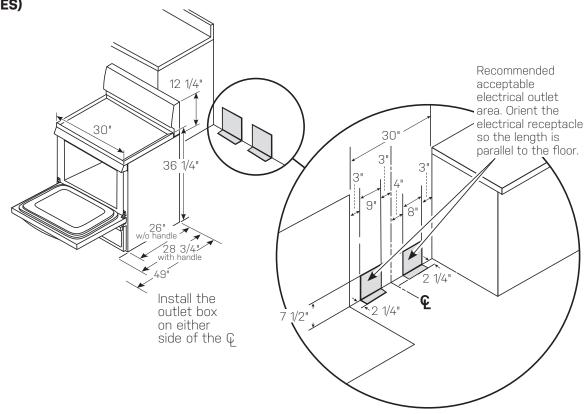

#### **DIMENSIONS AND INSTALLATION INFORMATION (IN INCHES)**

**RECEPTACLE LOCATIONS:** Locally approved flexible service cord or conduit must be used because terminals are not accessible after range installation. See shaded area in drawing for location of electrical outlet box. Recommended outlet locations allow range to be installed directly against wall.

**NOTE:** This appliance has been approved for 0" spacing to adjacent surfaces above the cooktop. However, a 6" minimum spacing to surfaces less than 15" above the cooktop and adjacent cabinet is recommended to reduce exposure to steam, grease splatter and heat.

**INSTALLATION INFORMATION:** Before installing, consult installation instructions for current dimensional data and additional requirements.

| KW RATING    |                      |
|--------------|----------------------|
| 240V         | 13.3                 |
| 208V         | 10.2                 |
| BREAKER SIZE |                      |
| 240V         | 40 Amps <sup>†</sup> |
| 208V         | 40 Amps <sup>†</sup> |

\*NOTE: Check local codes for required breaker size.