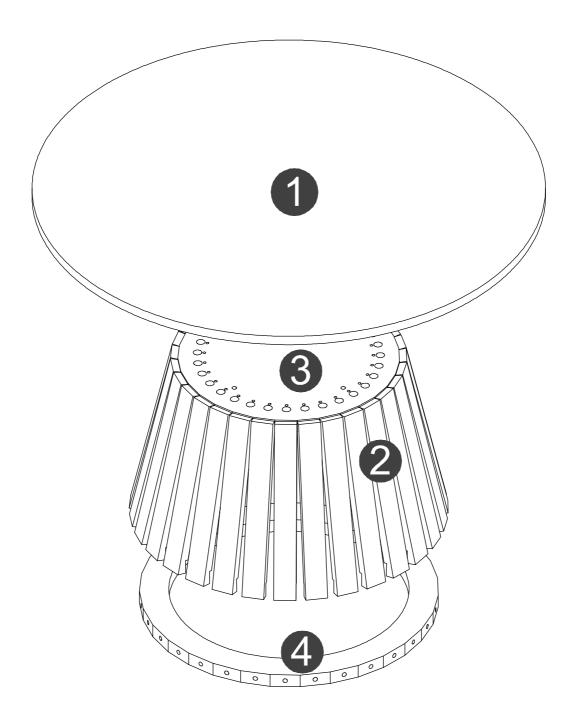

## Included in this package:

1:TOP(1) 2:MIDDLE SLATS(31) 3:TOP CONNECTING RING (1) 4:BASE CONNECTING RING (1)