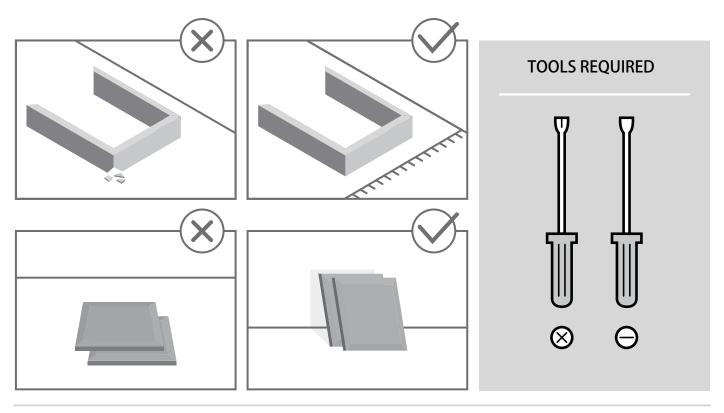

### FOR BEST RESULTS:

- Do not throw away packaging materials until assembly is complete.
- Assemble item on a soft surface, such as cardboard or carpet, to protect finish.
- Proper assembly requires two people.