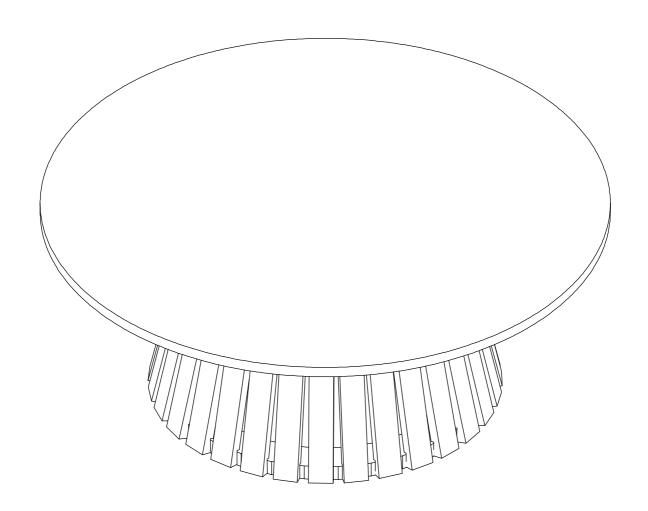

## Included in this package:

1:TOP(1) 2:MIDDLE SLATS(31) 3:TOP CONNECTING RING (1) 4:BASE CONNECTING RING (1)