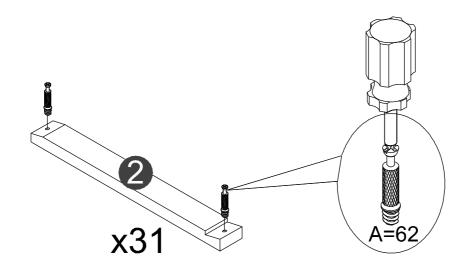

## CT019





# STOP!

Before beginning the assembly process, ensure all boxes and parts have been delivered.

### FOR BEST RESULTS:

- Do not throw away packaging materials until assembly is complete.
- Assemble item on a soft surface, such as cardboard or carpet, to protect finish.
- Proper assembly requires two people.





View our assembly video online: WWW.MANHATTANCOMFORT.COM



Stuck? Question? We are here to help.

tel: 908-888-0818

e-mail: help@manhattancomfort.com

Support Site



## Included in this package:

1:TOP(1) 2:MIDDLE SLATS(31) 3:TOP CONNECTING RING (1) 4:BASE CONNECTING RING (1)



### Hardware Identification

A:BOLT-62pcs M6\*40mm C:GROMMET-62pcs \$\phi\$15\*12mm





H:SPANNER-1pcs M4 G:BOLT- 4pcs M6\*40mm Z2:WASHER-4pcs







## Step 1



Step 2



Page 5

### Step 2



Step 2





#### WARRANTY POLICY

All Manhattan Comfort furniture products are warranted, to the original purchaser at the time of purchase and for a period of 30 days thereafter.

Our warranty is limited to new products purchased in factory sealed cartons. This warranty is valid in the United States of America and Canada.

In order to provide you with timely assistance, please thoroughly inspect your furniture for missing or defective parts immediately after opening the carton.

Manhattan Comfort offers a 30-day parts replacement warranty on all items.

Our furniture products are not intended for outdoor use.

#### THE WARRANTY DOES NOT COVER:

- Defects/damages by improper assembly or disassembly.
- Defects/damages caused by inappropriate use of the furn