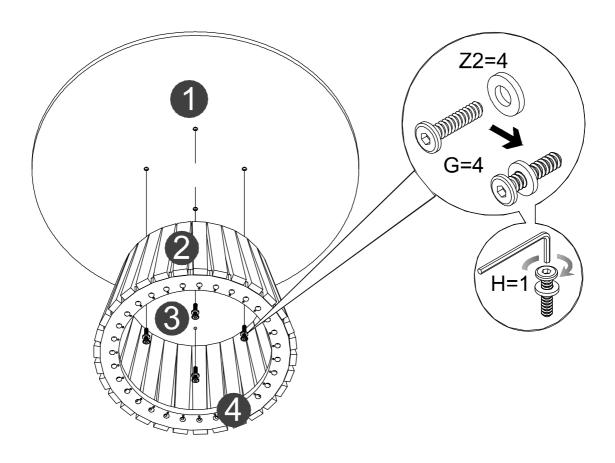

## Included in this package:

1:TOP(1) 2:MIDDLE SLATS(31) 3:TOP CONNECTING RING (1) 4:BASE CONNECTING RING (1)

### Hardware Identification

A:BOLT-62pcs M6\*40mm C:GROMMET-62pcs \$\phi\$15\*12mm

H:SPANNER-1pcs M4 G:BOLT- 4pcs M6\*40mm Z2:WASHER-4pcs