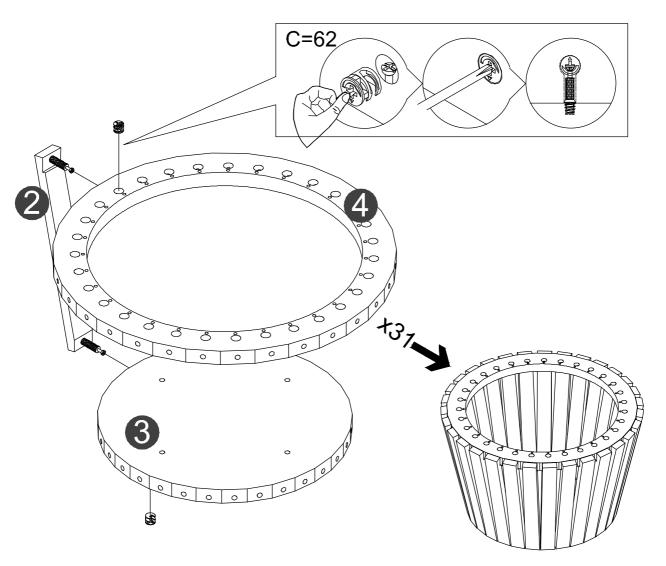

## CT019





# STOP!

Before beginning the assembly process, ensure all boxes and parts have been delivered.

### FOR BEST RESULTS:

- Do not throw away packaging materials until assembly is complete.
- Assemble item on a soft surface, such as cardboard or carpet, to protect finish.
- Proper assembly requires two people.





View our assembly video online: WWW.MANHATTANCOMFORT.COM



Stuck? Question? We are here to help.

tel: 908-888-0818

e-mail: help@manhattancomfort.com

Support Site



## Included in this package:

1:TOP(1) 2:MIDDLE SLATS(31) 3:TOP CONNECTING RING (1) 4:BASE CONNECTING RING (1)



### Hardware Identification

A:BOLT-62pcs M6\*40mm C:GROMMET-62pcs \$\phi\$15\*12mm





H:SPANNER-1pcs M4 G:BOLT- 4pcs M6\*40mm Z2:WASHER-4pcs







## Step 1



Step 2



Page 5

### Step 2



Step 2





#### WARRANTY POLICY

All Manhattan Comfort furniture products are warranted, to the original purchaser at the time of purchase and for a period of 30 days thereafter.

Our warranty is limited to new products purchased in factory sealed cartons. This warranty is valid in the United States of America and Canada.

In order to provide you with timely assistance, please thoroughly inspect your furniture for missing or defective parts immediately after opening the carton.

Manhattan Comfort offers a 30-day parts replacement warranty on all items.

Our furniture products are not intended for outdoor use.

#### THE WARRANTY DOES NOT COVER:

- Defects/damages by improper assembly or disassembly.
- Defects/damages caused by inappropriate use of the furniture.