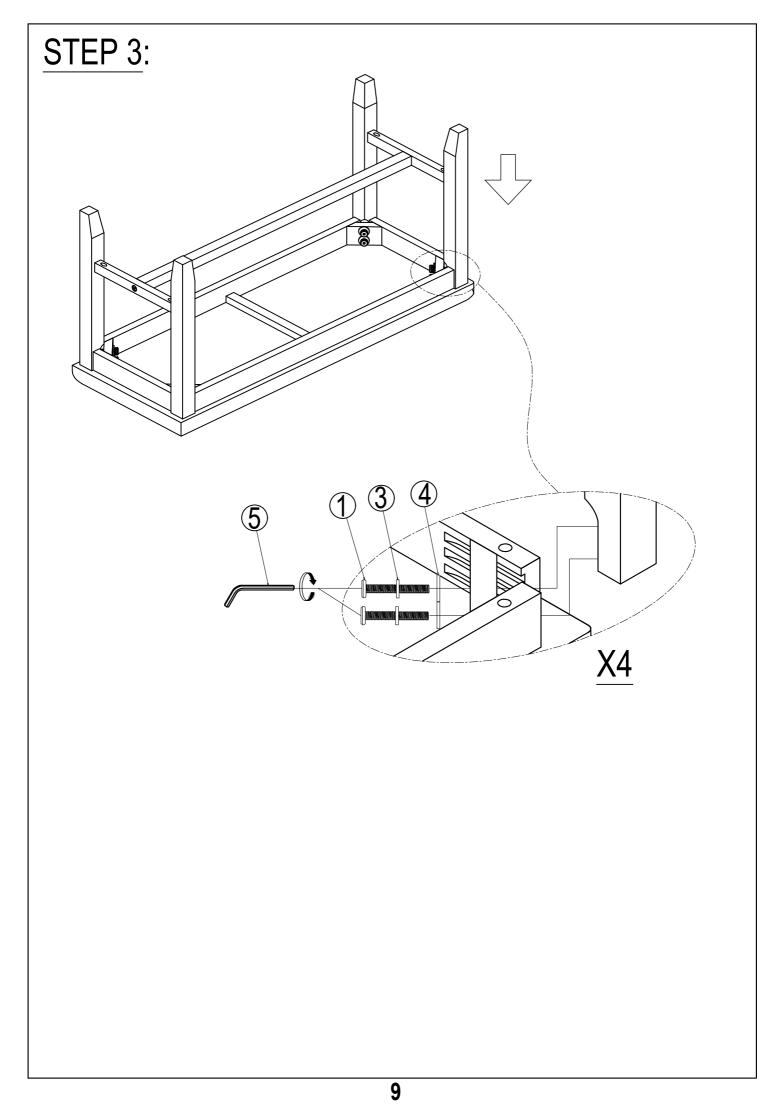

## **ASSEMBLY INSTRUCTIONS**

ITEM NO.WF292250

#### **IMPORTANT NOTE:**

- ① PLACE ALL PARTS ON A CLEAN AND SMOOTH SURFACE SUCH AS A RUG OR CARPET TO AVOID THE PARTS FROM BEING SCRATCHED.
- ② BEFORE YOU BEGIN, KINDLY FOLLOW THE ASSEBLY INSTRUCTIONS STEP BY STEP.
- ③ DO NOT TIGHTEN ALL SCREWS AND BOLTS UNTIL THE BENCH IS FULLY SET-UP.