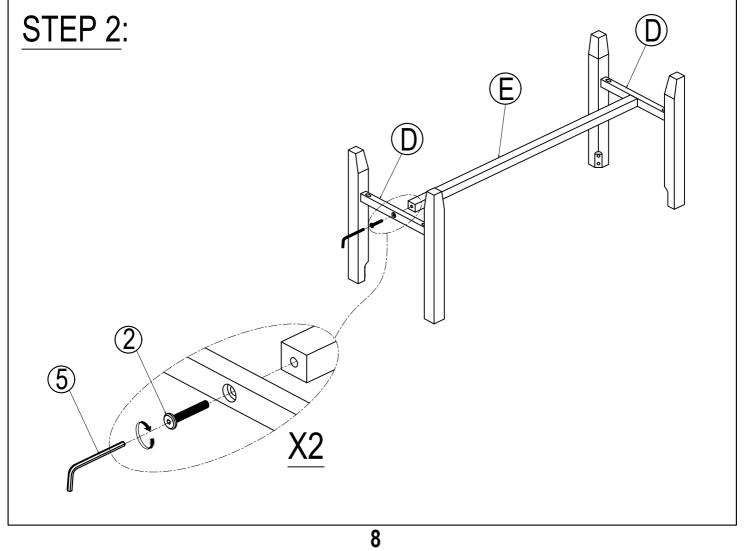

## **ASSEMBLY INSTRUCTIONS**

ITEM NO.WF292250

#### **IMPORTANT NOTE:**

- ① PLACE ALL PARTS ON A CLEAN AND SMOOTH SURFACE SUCH AS A RUG OR CARPET TO AVOID THE PARTS FROM BEING SCRATCHED.
- ② BEFORE YOU BEGIN, KINDLY FOLLOW THE ASSEBLY INSTRUCTIONS STEP BY STEP.
- ③ DO NOT TIGHTEN ALL SCREWS AND BOLTS UNTIL THE BENCH IS FULLY SET-UP.