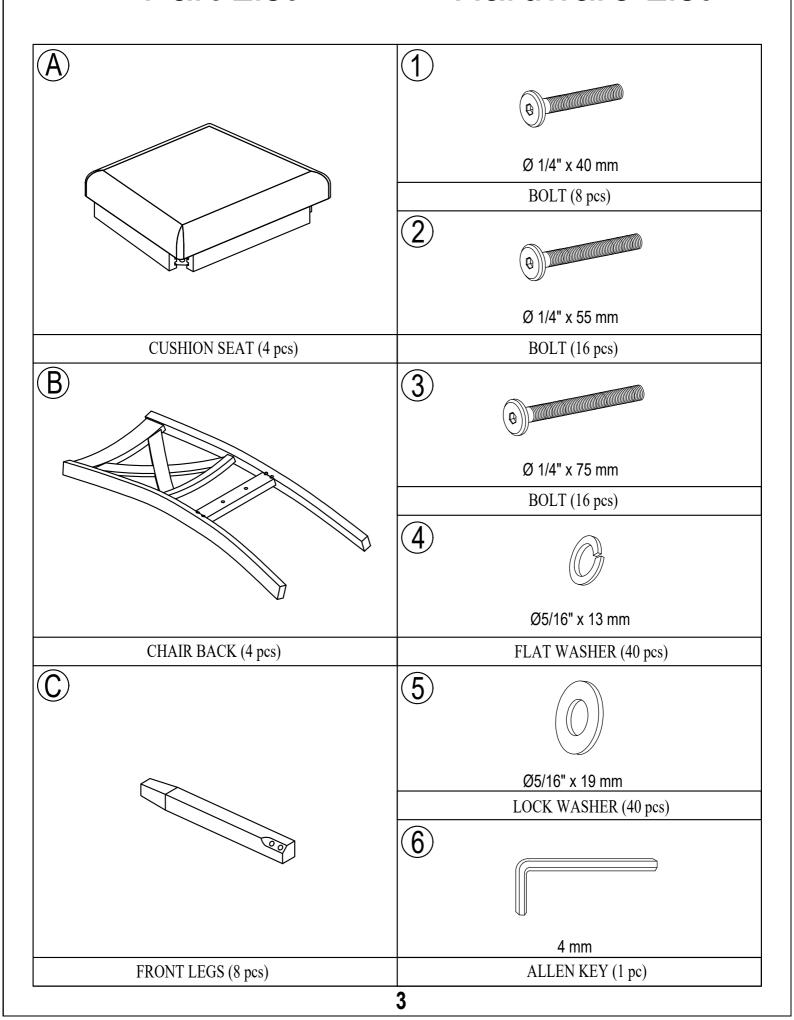

### **ASSEMBLY INSTRUCTIONS**

**ITEM NO.WF292250** 

If you have any questions, please feel free to contact us. Email: lowes.team@qualfurn.net



#### **IMPORTANT NOTE:**

- ① PLACE ALL PARTS ON A CLEAN AND SMOOTH SURFACE SUCH AS A RUG OR CARPET TO AVOID THE PARTS FROM BEING SCRATCHED.
- ② BEFORE YOU BEGIN, KINDLY FOLLOW THE ASSEBLY INSTRUCTIONS STEP BY STEP.
- ③ DO NOT TIGHTEN ALL SCREWS AND BOLTS UNTIL THE CHAIR IS FULLY SET-UP.



# Part List

## **Hardware List**







## **ASSEMBLY INSTRUCTIONS**

ITEM NO.WF292250



#### **IMPORTANT NOTE:**

- ① PLACE ALL PARTS ON A CLEAN AND SMOOTH SURFACE SUCH AS A RUG OR CARPET TO AVOID THE PARTS FROM BEING SCRATCHED.
- ② BEFORE YOU BEGIN, KINDLY FOLLOW THE ASSEBLY INSTRUCTIONS STEP BY STEP.
- ③ DO NOT TIGHTEN ALL SCREWS AND BOLTS UNTIL THE BENCH IS FULLY SET-UP.



## **Part List**

## **Hardware List**