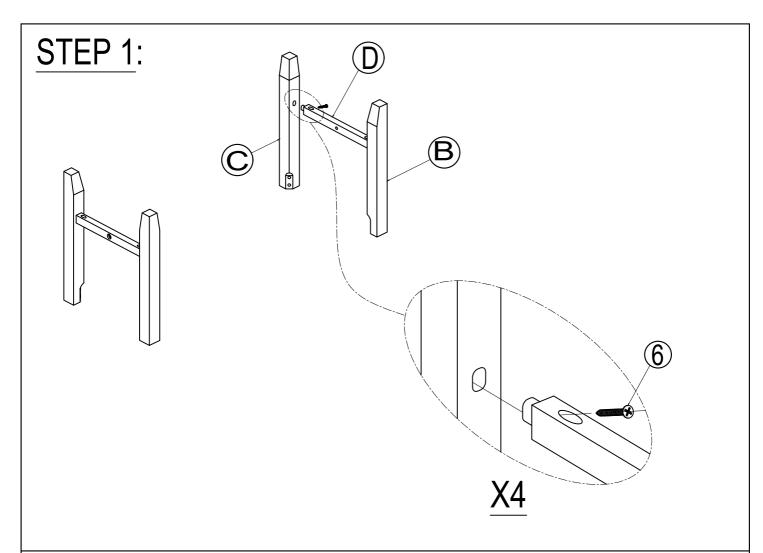

## **ASSEMBLY INSTRUCTIONS**

ITEM NO.WF292250

#### **IMPORTANT NOTE:**

- ① PLACE ALL PARTS ON A CLEAN AND SMOOTH SURFACE SUCH AS A RUG OR CARPET TO AVOID THE PARTS FROM BEING SCRATCHED.
- ② BEFORE YOU BEGIN, KINDLY FOLLOW THE ASSEBLY INSTRUCTIONS STEP BY STEP.
- ③ DO NOT TIGHTEN ALL SCREWS AND BOLTS UNTIL THE BENCH IS FULLY SET-UP.