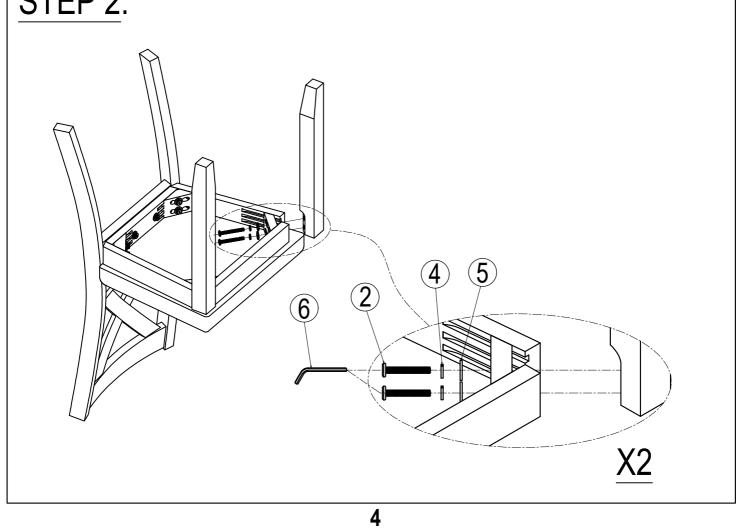

#### **IMPORTANT NOTE:**

- ① PLACE ALL PARTS ON A CLEAN AND SMOOTH SURFACE SUCH AS A RUG OR CARPET TO AVOID THE PARTS FROM BEING SCRATCHED.
- ② BEFORE YOU BEGIN, KINDLY FOLLOW THE ASSEBLY INSTRUCTIONS STEP BY STEP.
- ③ DO NOT TIGHTEN ALL SCREWS AND BOLTS UNTIL THE CHAIR IS FULLY SET-UP.