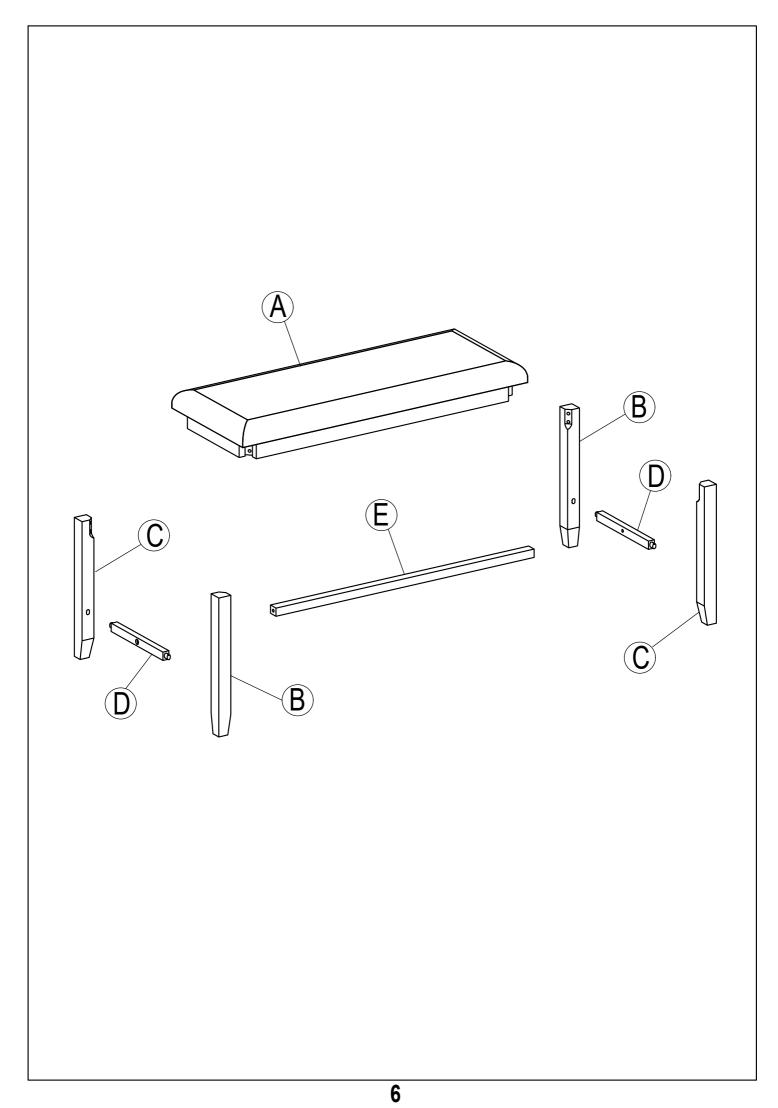

UCTIONS**

**ITEM NO.WF292250** 

If you have any questions, please feel free to contact us. Email: lowes.team@qualfurn.net



#### **IMPORTANT NOTE:**

- ① PLACE ALL PARTS ON A CLEAN AND SMOOTH SURFACE SUCH AS A RUG OR CARPET TO AVOID THE PARTS FROM BEING SCRATCHED.
- ② BEFORE YOU BEGIN, KINDLY FOLLOW THE ASSEBLY INSTRUCTIONS STEP BY STEP.
- ③ DO NOT TIGHTEN ALL SCREWS AND BOLTS UNTIL THE CHAIR IS FULLY SET-UP.



# Part List

## **Hardware List**







## **ASSEMBLY INSTRUCTIONS**

ITEM NO.WF292250



#### **IMPORTANT NOTE:**

- ① PLACE ALL PARTS ON A CLEAN AND SMOOTH SURFACE SUCH AS A RUG OR CARPET TO AVOID THE PARTS FROM BEING SCRATCHED.
- ② BEFORE YOU BEGIN, KINDLY FOLLOW THE ASSEBLY INSTRUCTIONS STEP BY STEP.
- ③ DO NOT TIGHTEN ALL SCREWS AND BOLTS UNTIL THE BENCH IS FULLY SET-UP.



## **Part List**

## **Hardware List**