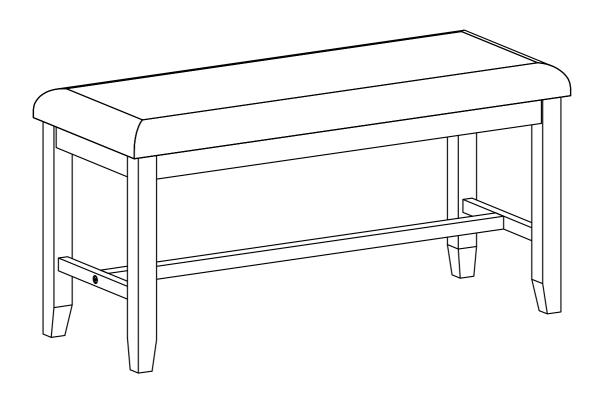

## **ASSEMBLY INSTRUCTIONS**

ITEM NO.WF292250

#### **IMPORTANT NOTE:**

- ① PLACE ALL PARTS ON A CLEAN AND SMOOTH SURFACE SUCH AS A RUG OR CARPET TO AVOID THE PARTS FROM BEING SCRATCHED.
- ② BEFORE YOU BEGIN, KINDLY FOLLOW THE ASSEBLY INSTRUCTIONS STEP BY STEP.
- ③ DO NOT TIGHTEN ALL SCREWS AND BOLTS UNTIL THE BENCH IS FULLY SET-UP.