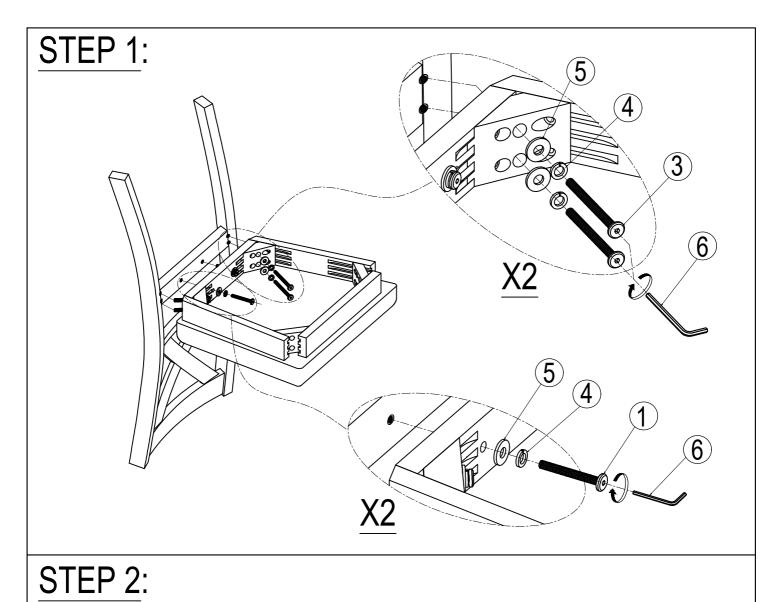

#### **IMPORTANT NOTE:**

- ① PLACE ALL PARTS ON A CLEAN AND SMOOTH SURFACE SUCH AS A RUG OR CARPET TO AVOID THE PARTS FROM BEING SCRATCHED.
- ② BEFORE YOU BEGIN, KINDLY FOLLOW THE ASSEBLY INSTRUCTIONS STEP BY STEP.
- ③ DO NOT TIGHTEN ALL SCREWS AND BOLTS UNTIL THE CHAIR IS FULLY SET-UP.