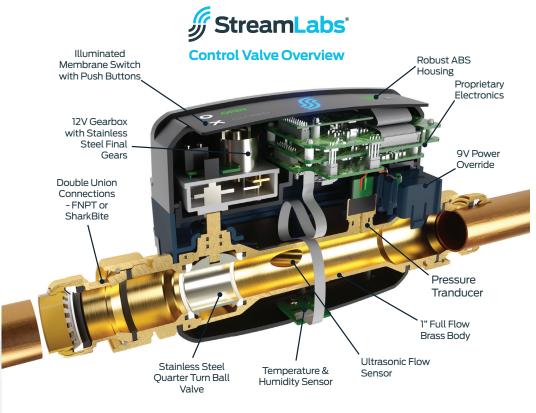

# 24/7 Leak Protection with Automatic Shut-Off Functionality

Always stay one step ahead of leaks. The StreamLabs® Control valve features patented ultrasonic technology for real-time water monitoring, smart leak detection, and automatic shut-off to stop leaks in their tracks. Just one StreamLabs® Control will protect your entire home from costly water damage and provide you with complete control from anywhere through our free app. 100% water leak protection, always, in all ways.