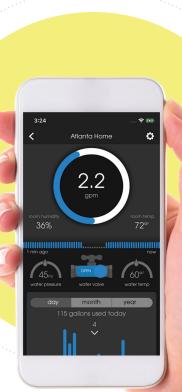

### **Real-Time Insights**

Receive instant notification for abnormal water use – along with comparative and historical water usage data.

## **Enhanced Leak Detection**

Use Smart Alerts<sup>™</sup> to automatically detect your unique water usage patterns or create custom leak alerts.