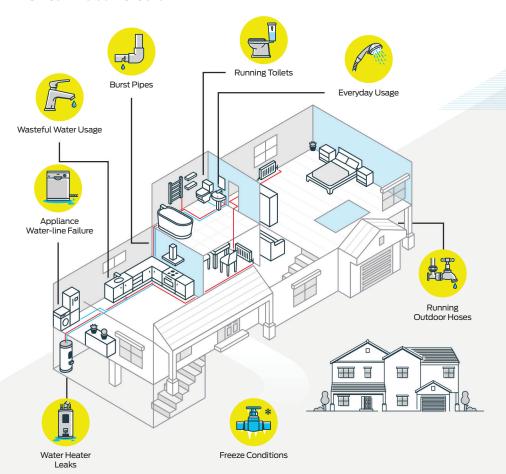

ta.

#### **Home and Away**

Set your StreamLabs® Control to home or away mode.

#### **Complete Your Smart Home**

Integrates with Nest and Amazon Alexa. API access available upon request for customized integrations and reporting.











StreamLabs® Control

Keep Leaks on Lockdown.

# 24/7 Leak Protection with Automatic Shut-Off Functionality

Always stay one step ahead of leaks. The StreamLabs® Control valve features patented ultrasonic technology for real-time water monitoring, smart leak detection, and automatic shut-off to stop leaks in their tracks. Just one StreamLabs® Control will protect your entire home from costly water damage and provide you with complete control from anywhere through our free app. 100% water leak protection, always, in all ways.

#### StreamLabs Detects:





#### **Available Connections**

| Connection Type | Sizes |    |        |
|-----------------|-------|----|--------|
| SharkBite       | 3/4"  | 1" | 1-1/4" |
| FNPT            | 3/4"  | 1" | 1-1/4" |

## **Installation Requirements**

- · Main water supply line access\*
- Standard Power Outlet, 110/220VAC outlet 12VDC transformer included with 10ft. cord\*\*
- · Smartphone or tablet required (iOS & Android Compatible)
- · Wi-Fi Connection
- · Step-by-step Streamlabs® app guided installation
- \* main water line must be 3/4", 1" or 1-1/4"
- \*\* 25ft or 50ft extension cords sold separately

For more information, please contact customer service at support@StreamLabswater.com or 770-691-5524