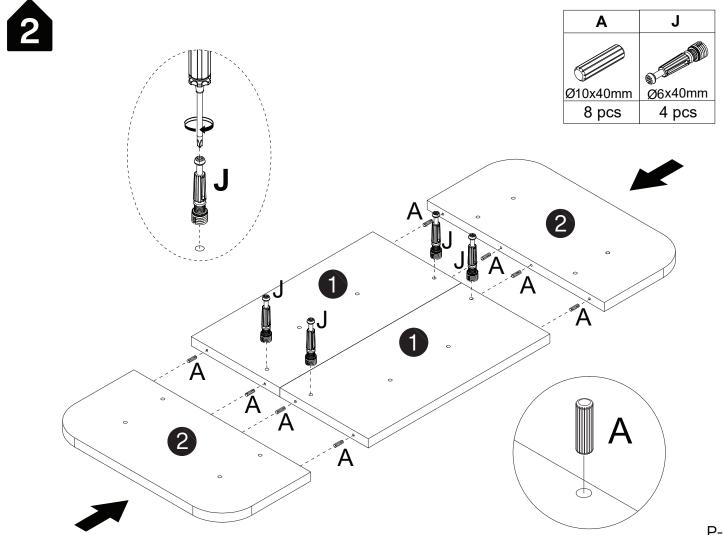

## **Hardware List**

| Α        | В      | С      | D      | E       | F    | G     |
|----------|--------|--------|--------|---------|------|-------|
| Ø10x40mm | M8     |        |        | M8x70mm | B    |       |
| 12 pcs   | 17 pcs | 17 pcs | 17 pcs | 15 pcs  | 1 pc | 9 pcs |

| Н       | I     | J      | K      | L    | M       | N      |
|---------|-------|--------|--------|------|---------|--------|
| M6x80mm |       |        |        | M4   | M6x55mm |        |
| 9 pcs   | 9 pcs | 13 pcs | 13 pcs | 1 pc | 13 pcs  | 13 pcs |