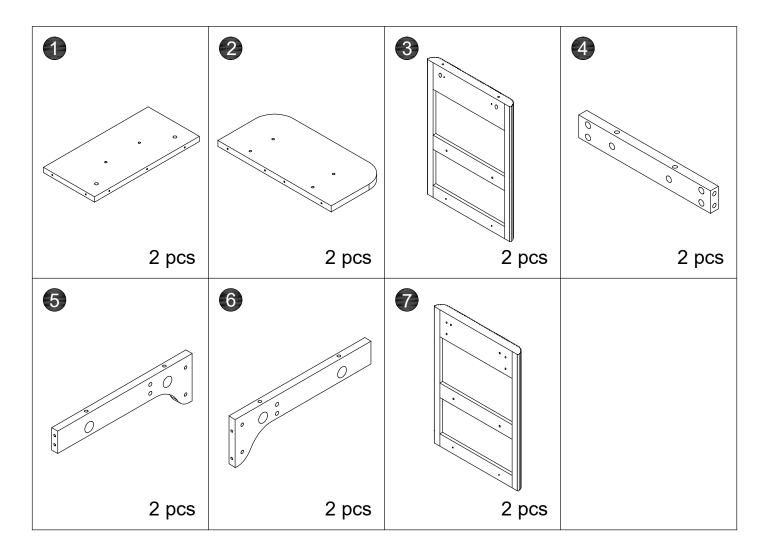

ything's there before starting assembly.
- 3. When assembling, put all parts on a soft, smooth surface like a carpet to avoid scratches.
- 4. Don't fully tighten screws until all parts are confirmed in place to avoid misalignment.

#### How to Get the Assembly Video



Note: If you can't find the assembly video, please contact us.



### We recommend using hand tools for assembly.

If an electric screwdriver is used, reduce power and torque to avoid damage to the product.



### **AVOID SCRATCHES**

In order to avoid scratching, this furniture should be assembled on a soft surface, such as a rug.





Make sure all parts are included. Most board parts are labeled or stamped on the raw edge. Contact us for a free replacement if you encounter any damaged or missing parts.

# **Parts List**



## **Hardware List**

| Α        | В      | С      | D      | E       | F    | G     |
|----------|--------|--------|--------|---------|------|-------|
| Ø10x40mm | M8     |        |        | M8x70mm | B    |       |
| 12 pcs   | 17 pcs | 17 pcs | 17 pcs | 15 pcs  | 1 pc | 9 pcs |

| Н       | I     | J      | K      | L    | M       | N      |
|---------|-------|--------|--------|------|---------|--------|
| M6x80mm |       |        |        | M4   | M6x55mm |        |
| 9 pcs   | 9 pcs | 13 pcs | 13 pcs | 1 pc | 13 pcs  | 13 pcs |

#### Installation of Cams and Pins

Read each step carefully before starting. Each step of instruction should be performed in the correct order. If these steps are not followed in sequence, assembly difficulties may occur.



Screw the pin into the hole. Set