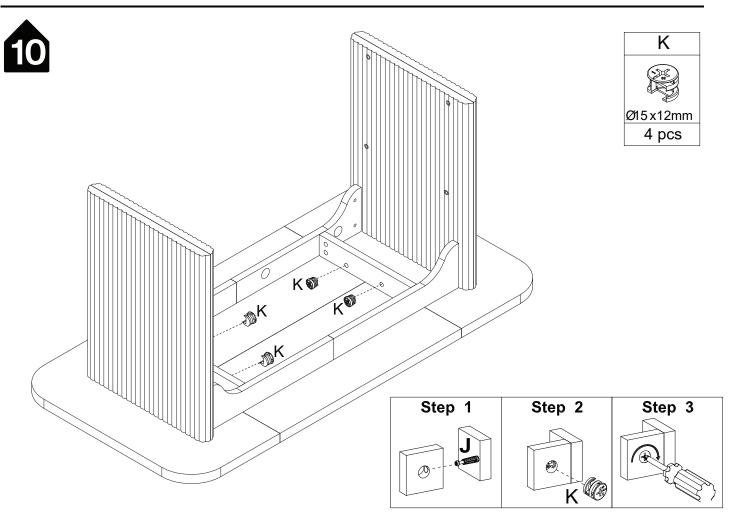

#### Installation of Cams and Pins

Read each step carefully before starting. Each step of instruction should be performed in the correct order. If these steps are not followed in sequence, assembly difficulties may occur.

Screw the pin into the hole. Set the cams correctly by aligning the head of the cams with the lock pins. Lock the cam by turning the cam head with a screwdriver until it is tightened. Please do not use an electric screwdriver to assemble the unit.