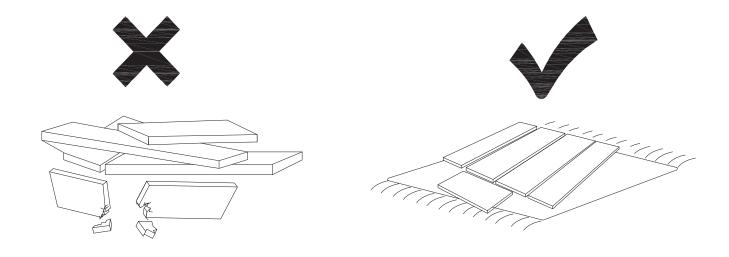

### **AVOID SCRATCHES**

In order to avoid scratching, this furniture should be assembled on a soft surface, such as a rug.

Make sure all parts are included. Most board parts are labeled or stamped on the raw edge. Contact us for a free replacement if you encounter any damaged or missing parts.