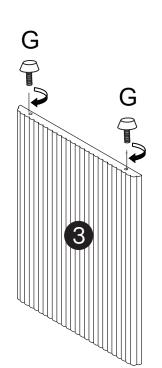

## **Hardware List**

| Α        | В      | С      | D      | E       | F    | G     |
|----------|--------|--------|--------|---------|------|-------|
| Ø10x40mm | M8     |        |        | M8x70mm | B    |       |
| 12 pcs   | 17 pcs | 17 pcs | 17 pcs | 15 pcs  | 1 pc | 9 pcs |