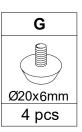

## **Hardware List**

| Α        | В      | С      | D      | E       | F    | G     |
|----------|--------|--------|--------|---------|------|-------|
| Ø10x40mm | M8     |        |        | M8x70mm | B    |       |
| 12 pcs   | 17 pcs | 17 pcs | 17 pcs | 15 pcs  | 1 pc | 9 pcs |