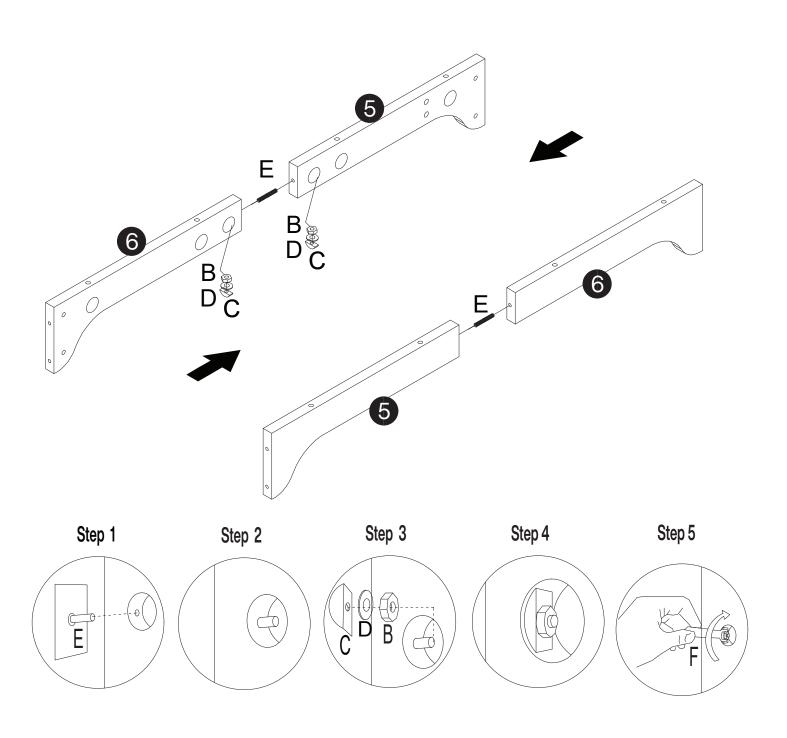

## **Hardware List**

| Α        | В      | С      | D      | E       | F    | G     |
|----------|--------|--------|--------|---------|------|-------|
| Ø10x40mm | M8     |        |        | M8x70mm | B    |       |
| 12 pcs   | 17 pcs | 17 pcs | 17 pcs | 15 pcs  | 1 pc | 9 pcs |

#### Installation of Cams and Pins

Read each step carefully before starting. Each step of instruction should be performed in the correct order. If these steps are not followed in sequence, assembly difficulties may occur.

Screw the pin into the hole. Set the cams correctly by aligning the head of the cams with the lock pins. Lock the cam by turning the cam head with a screwdriver until it is tightened. Please do not use an electric screwdriver to assemble the unit.