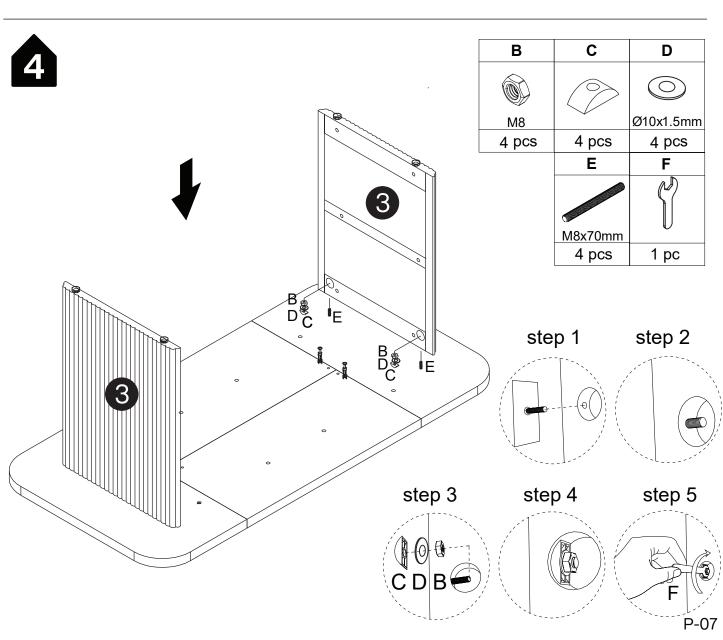

## **Hardware List**

| Α        | В      | С      | D      | E       | F    | G     |
|----------|--------|--------|--------|---------|------|-------|
| Ø10x40mm | M8     |        |        | M8x70mm | B    |       |
| 12 pcs   | 17 pcs | 17 pcs | 17 pcs | 15 pcs  | 1 pc | 9 pcs |

#### Installation of Cams and Pins

Read each step carefully before starting. Each step of instruction should be performed in the correct order. If these steps are not followed in sequence, assembly difficulties may occur.

Screw the pin into the hole. Set the cams correctly by aligning the head of the cams with the lock pins. Lock the cam by turning the cam head with a screwdriver until it is tightened. Please do not use an electric screwdriver to assemble the unit.