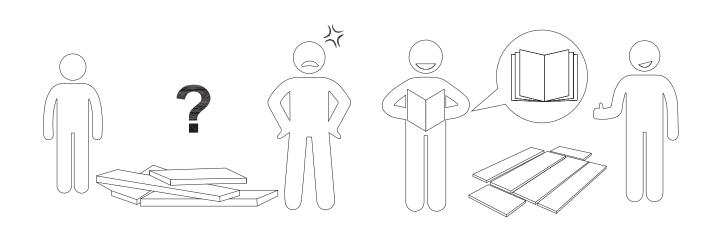

#### **Warm Tips**

- 1. Carefully read these instructions and keep them for future reference.
- 2. Check the parts list and confirm everything's there before starting assembly.
- 3. When assembling, put all parts on a soft, smooth surface like a carpet to avoid scratches.
- 4. Don't fully tighten screws until all parts are confirmed in place to avoid misalignment.

### **AVOID SCRATCHES**

In order to avoid scratching, this furniture should be assembled on a soft surface, such as a rug.

Make sure all parts are included. Most board parts are labeled or stamped on the raw edge. Contact us for a free replacement if you encounter any damaged or missing parts.