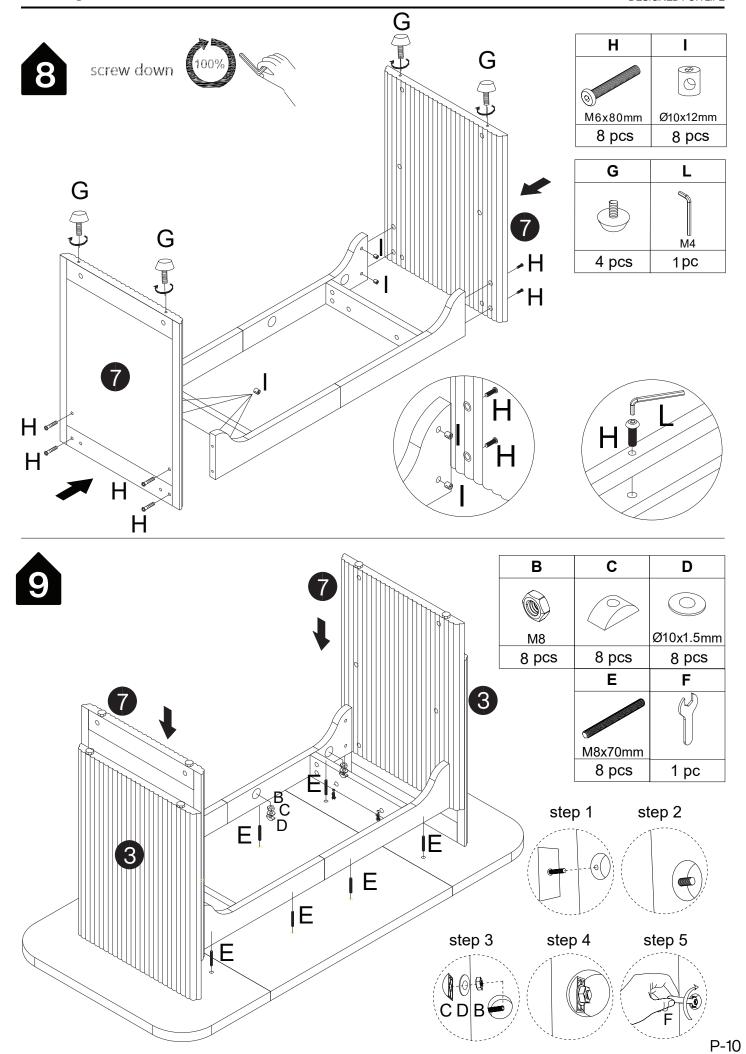

#### Installation of Cams and Pins

Read each step carefully before starting. Each step of instruction should be performed in the correct order. If these steps are not followed in sequence, assembly difficulties may occur.

Screw the pin into the hole. Set the cams correctly by aligning the head of the cams with the lock pins. Lock the cam by turning the cam head with a screwdriver until it is tightened. Please do not use an electric screwdriver to assemble the unit.