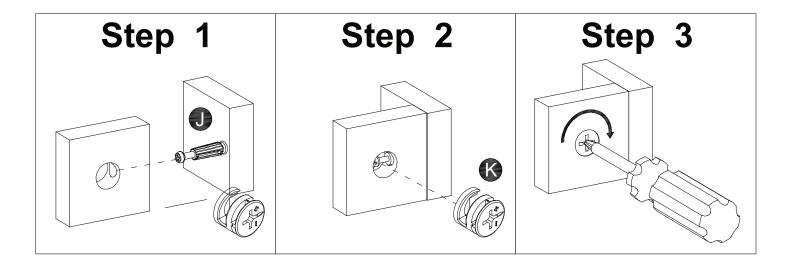

#### Installation of Cams and Pins

Read each step carefully before starting. Each step of instruction should be performed in the correct order. If these steps are not followed in sequence, assembly difficulties may occur.

Screw the pin into the hole. Set the cams correctly by aligning the head of the cams with the lock pins. Lock the cam by turning the cam head with a screwdriver until it is tightened. Please do not use an electric screwdriver to assemble the unit.