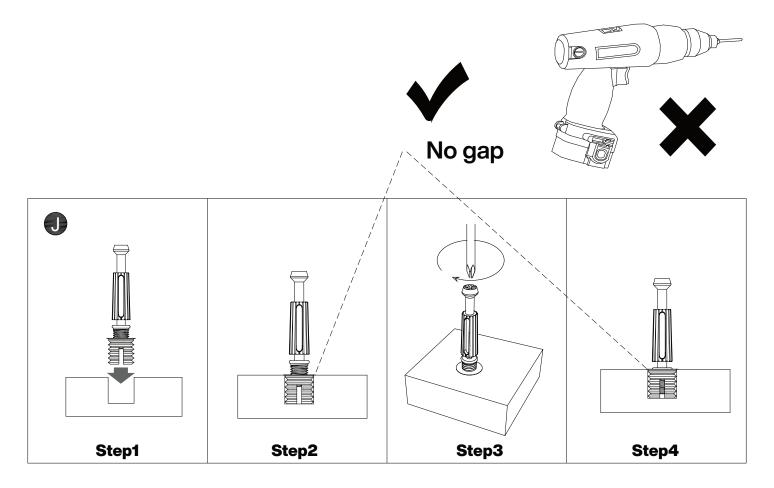

#### Installation of Cams and Pins

Read each step carefully before starting. Each step of instruction should be performed in the correct order. If these steps are not followed in sequence, assembly difficulties may occur.

Screw the pin into the hole. Set the cams correctly by aligning the head of the cams with the lock pins. Lock the cam by turning the cam head with a screwdriver until it is tightened. Please do not use an electric screwdriver to assemble the unit.