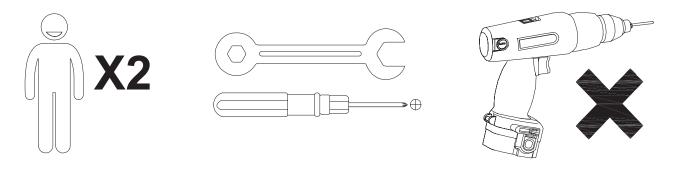

### We recommend using hand tools for assembly.

If an electric screwdriver is used, reduce power and torque to avoid damage to the product.

Screw the pin into the hole. Set the cams correctly by aligning the head of the cams with the lock pins. Lock the cam by turning the cam head with a screwdriver until it is tightened. Please do not use an electric screwdriver to assemble the unit.