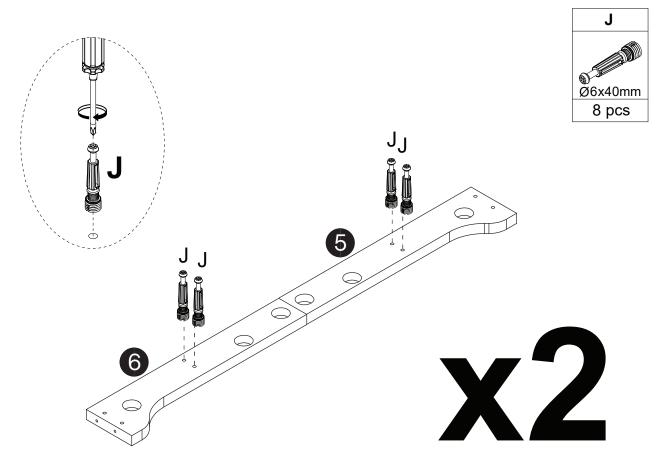

#### Installation of Cams and Pins

Read each step carefully before starting. Each step of instruction should be performed in the correct order. If these steps are not followed in sequence, assembly difficulties may occur.

Screw the pin into the hole. Set the cams correctly by aligning the head of the cams with the lock pins. Lock the cam by turning the cam head with a screwdriver until it is tightened. Please do not use an electric screwdriver to assemble the unit.