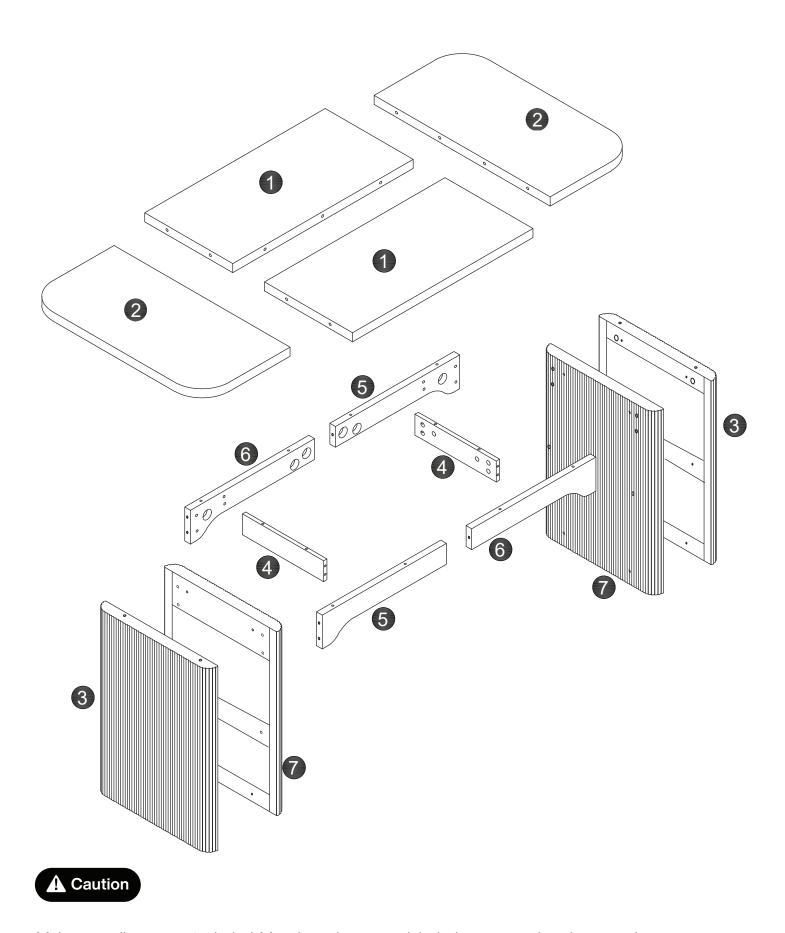

and the product, then contact us as soon as possible.

#### **Warm Tips**

- 1. Carefully read these instructions and keep them for future reference.
- 2. Check the parts list and confirm everything's there before starting assembly.
- 3. When assembling, put all parts on a soft, smooth surface like a carpet to avoid scratches.
- 4. Don't fully tighten screws until all parts are confirmed in place to avoid misalignment.

#### How to Get the Assembly Video



Note: If you can't find the assembly video, please contact us.



### We recommend using hand tools for assembly.

If an electric screwdriver is used, reduce power and torque to avoid damage to the product.



### **AVOID SCRATCHES**

In order to avoid scratching, this furniture should be assembled on a soft surface, such as a rug.





Make sure all parts are included. Most board parts are labeled or stamped on the raw edge. Contact us for a free replacement if you encounter any damaged or missing parts.

# **Parts List**



## **Hardware List**

| Α        | В      | С      | D      | E       | F    | G     |
|----------|--------|--------|--------|---------|------|-------|
| Ø10x40mm | M8     |        |        | M8x70mm | B    |       |
| 12 pcs   | 17 pcs | 17 pcs | 17 pcs | 15 pcs  | 1 pc | 9 pcs |

| Н       | I     | J      | K      | L    | M       | N      |
|---------|-------|--------|--------|------|---------|--------|
| M6x80mm |       |        |        | M4   | M6x55mm |        |
| 9 pcs   | 9 pcs | 13 pcs | 13 pcs | 1 pc | 13 pcs  | 13 pcs |

#### Installation of Cams and Pins

Read each step carefully befo