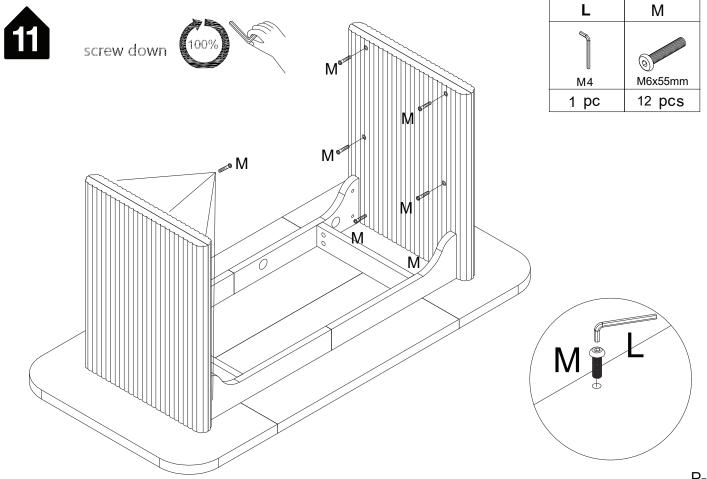

| Н       | I     | J      | K      | L    | M       | N      |
|---------|-------|--------|--------|------|---------|--------|
| M6x80mm |       |        |        | M4   | M6x55mm |        |
| 9 pcs   | 9 pcs | 13 pcs | 13 pcs | 1 pc | 13 pcs  | 13 pcs |