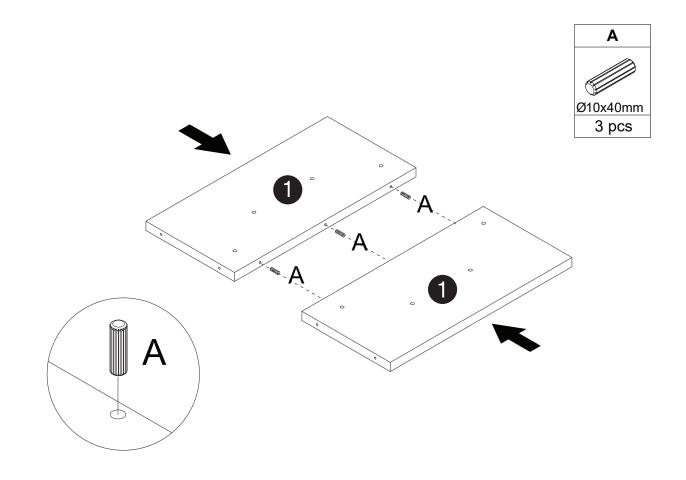

## **Hardware List**

| Α        | В      | С      | D      | E       | F    | G     |
|----------|--------|--------|--------|---------|------|-------|
| Ø10x40mm | M8     |        |        | M8x70mm | B    |       |
| 12 pcs   | 17 pcs | 17 pcs | 17 pcs | 15 pcs  | 1 pc | 9 pcs |