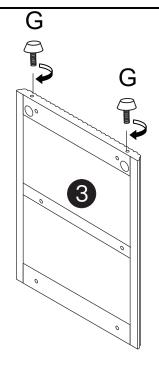

## **Hardware List**

| Α        | В      | С      | D      | E       | F    | G     |
|----------|--------|--------|--------|---------|------|-------|
| Ø10x40mm | M8     |        |        | M8x70mm | B    |       |
| 12 pcs   | 17 pcs | 17 pcs | 17 pcs | 15 pcs  | 1 pc | 9 pcs |