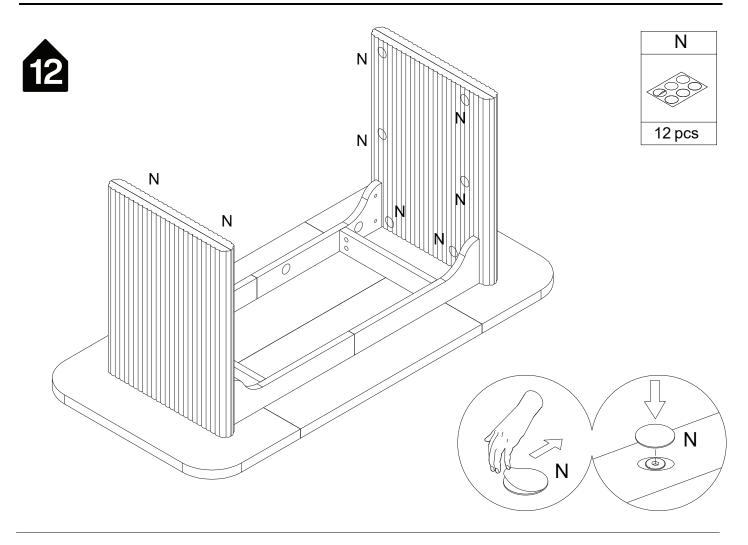

| Н       | I     | J      | K      | L    | M       | N      |
|---------|-------|--------|--------|------|---------|--------|
| M6x80mm |       |        |        | M4   | M6x55mm |        |
| 9 pcs   | 9 pcs | 13 pcs | 13 pcs | 1 pc | 13 pcs  | 13 pcs |