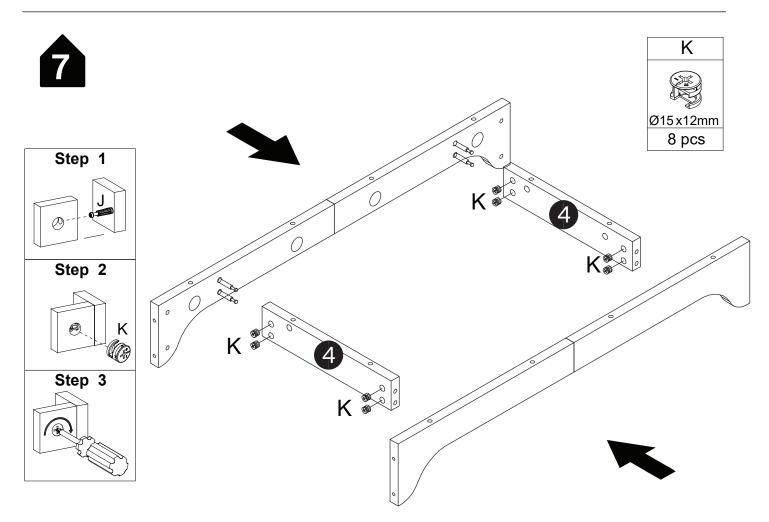

#### Installation of Cams and Pins

Read each step carefully before starting. Each step of instruction should be performed in the correct order. If these steps are not followed in sequence, assembly difficulties may occur.

Screw the pin into the hole. Set the cams correctly by aligning the head of the cams with the lock pins. Lock the cam by turning the cam head with a screwdriver until it is tightened. Please do not use an electric screwdriver to assemble the unit.