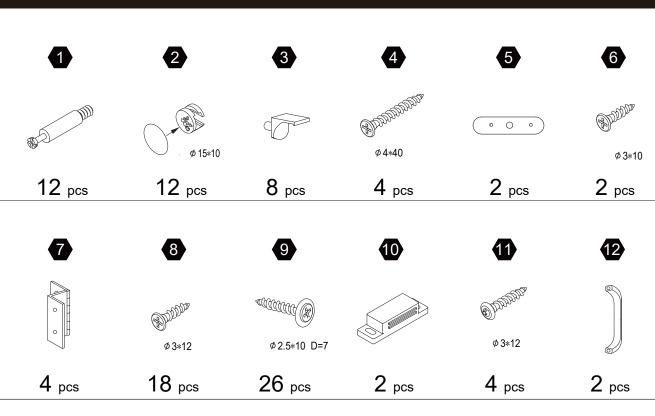

electzórico a service@eleganthf.net

#### **DIRECTIVES DE MONTAGE-IMPORTANT:**

Avant de commencer l'assemblage, déballez délicatement toutes les pièces et repérez-les sur la liste des pièces. Procédez avec soins durant l'assemblage et posez toujours les pièces sur une surface proper, douce et lisse. sie vouo plait e-mail á service@eleganthf.net

Thank you for choosing Teamson Home

## Exploded Drawing





## **Product Parts**





## **A** WARNING:

- 1. Do not let any sharp objects touch or rub the surface of the product.
- 2. When assemblying, do not let children play around the working area.
- 3. Please confirm all parts are correct before starting the assembly process.
- Do not tighten all bolts and screws completely until the entire unit has been assembled and set up.

## Hardware

































4 pcs









## Step 4































1 pc





**1** pc





**1** pc

#### Warning:

Serious or fatal injuries can occur from furniture tip-over. To help prevent furniture tip-over: Use provided mounting hardware to secure furniture to the wall.

This may reduce but not eliminate the risk of furniture tip-over.

Do not allow children to climb on furniture.