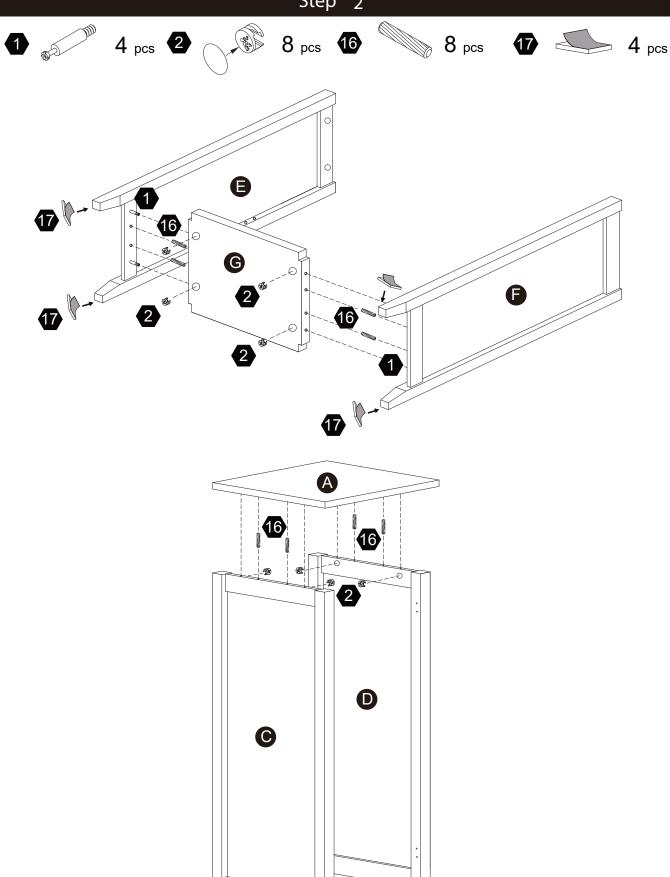

rvice@eleganthf.net

#### **DIRECTIVES DE MONTAGE-IMPORTANT:**

Avant de commencer l'assemblage, déballez délicatement toutes les pièces et repérez-les sur la liste des pièces. Procédez avec soins durant l'assemblage et posez toujours les pièces sur une surface proper, douce et lisse. sie vouo plait e-mail á service@eleganthf.net

Thank you for choosing Teamson Home

## Exploded Drawing





## **Product Parts**





## **A** WARNING:

- 1. Do not let any sharp objects touch or rub the surface of the product.
- 2. When assemblying, do not let children play around the working area.
- 3. Please confirm all parts are correct before starting the assembly process.
- Do not tighten all bolts and screws completely until the entire unit has been assembled and set up.

## Hardware

































4 pcs









## Step 4































1 pc





**1** pc





**1** pc

#### Warning:

Serious or fatal injuries can occur from furniture tip-over. To help prevent furniture tip-over: Use provided mounting hardware to secure furniture to the wall.

This may reduce but not eliminate the risk of furniture tip-over.

Do not allow children to climb on furniture.