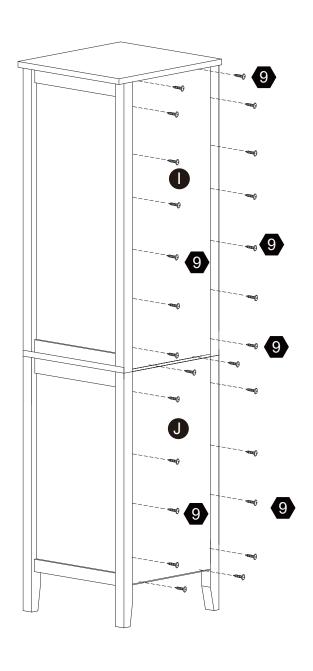

**DIRECTIVES DE MONTAGE-IMPORTANT:**

Avant de commencer l'assemblage, déballez délicatement toutes les pièces et repérez-les sur la liste des pièces. Procédez avec soins durant l'assemblage et posez toujours les pièces sur une surface proper, douce et lisse. sie vouo plait e-mail á service@eleganthf.net

Thank you for choosing Teamson Home

## Exploded Drawing





## **Product Parts**





## **A** WARNING:

- 1. Do not let any sharp objects touch or rub the surface of the product.
- 2. When assemblying, do not let children play around the working area.
- 3. Please confirm all parts are correct before starting the assembly process.
- Do not tighten all bolts and screws completely until the entire unit has been assembled and set up.

## Hardware

































4 pcs









## Step 4































1 pc





**1** pc





**1** pc

#### Warning:

Serious or fatal injuries can occur from furniture tip-over. To help prevent furniture tip-over: Use provided mounting hardware to secure furniture to the wall.

This may reduce but not eliminate the risk of furniture tip-over.

Do not allow children to climb on furniture.