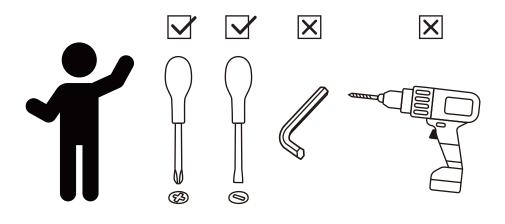

#### ASSEMBLY INSTRUCTIONS-IMPORTANT

Carefully unpack & identify each component before attempting to assemble. Refer to parts list. Please take care when assembling the unit and always set the parts on a clean, soft surface. If you require any assistance with assembly, parts, please call the company you place order with or please email to:service@eleganthf.net

#### **INSTRUCCIONES PARA ARMAR-IMPORANT:**

Desempaque cuidadosamente e identifique cada componente antes de tartar de empezar su ensambladura. Verifique la lista de partes. Por favor tenga cuidado cuando arme la unidad y siempre coloque las piezas sobre una superficie plana, suave y limpia. Si necesita ayuda con el armado, envie un correo electzórico a service@eleganthf.net

#### **DIRECTIVES DE MONTAGE-IMPORTANT:**

Avant de commencer l'assemblage, déballez délicatement toutes les pièces et repérez-les sur la liste des pièces. Procédez avec soins durant l'assemblage et posez toujours les pièces sur une surface proper, douce et lisse. sie vouo plait e-mail á service@eleganthf.net