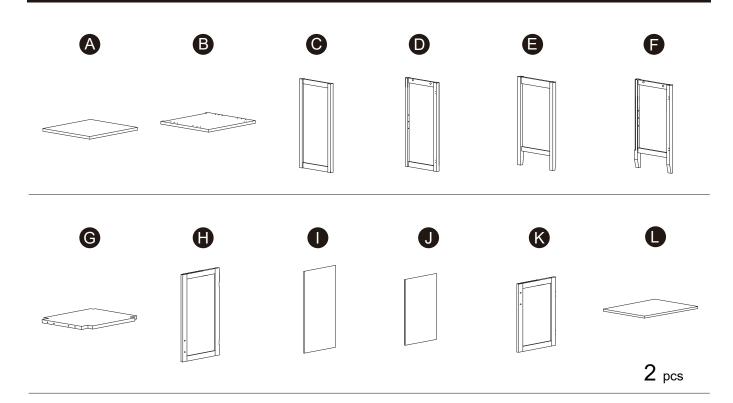

:service@eleganthf.net

#### **INSTRUCCIONES PARA ARMAR-IMPORANT:**

Desempaque cuidadosamente e identifique cada componente antes de tartar de empezar su ensambladura. Verifique la lista de partes. Por favor tenga cuidado cuando arme la unidad y siempre coloque las piezas sobre una superficie plana, suave y limpia. Si necesita ayuda con el armado, envie un correo electzórico a service@eleganthf.net

#### **DIRECTIVES DE MONTAGE-IMPORTANT:**

Avant de commencer l'assemblage, déballez délicatement toutes les pièces et repérez-les sur la liste des pièces. Procédez avec soins durant l'assemblage et posez toujours les pièces sur une surface proper, douce et lisse. sie vouo plait e-mail á service@eleganthf.net

Thank you for choosing Teamson Home

## Exploded Drawing





## **Product Parts**





## **A** WARNING:

- 1. Do not let any sharp objects touch or rub the surface of the product.
- 2. When assemblying, do not let children play around the working area.
- 3. Please confirm all parts are correct before starting the assembly process.
- Do not tighten all bolts and screws completely until the entire unit has been assembled and set up.

## Hardware

































4 pcs









## Step 4































1 pc





**1** pc





**1** pc

#### Warning:

Serious or fatal injuries can occur from furniture tip-over. To help prevent furniture tip-over: Use provided mounting hardware to secure furniture to the wall.

This may reduce but not eliminate the risk of furniture tip-over.

Do not allow children to climb on furniture.