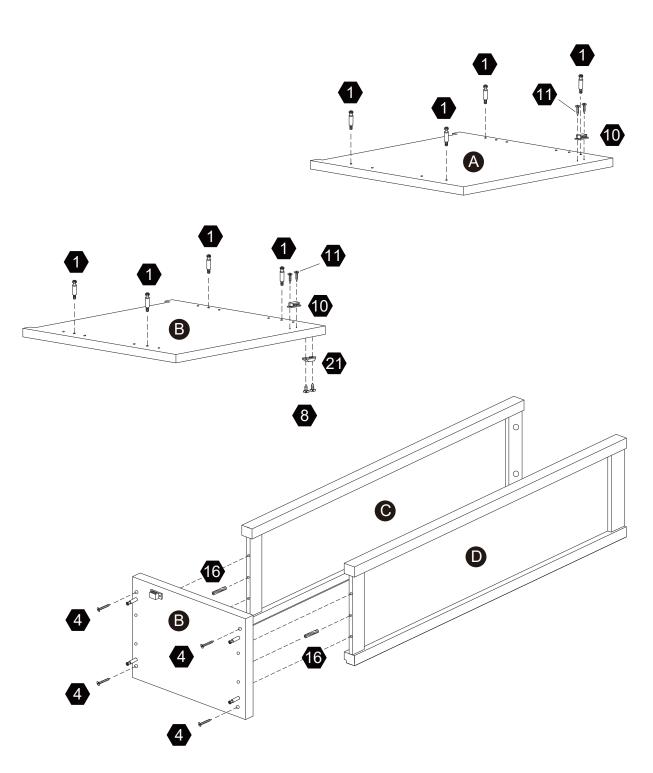

a service@eleganthf.net

#### **DIRECTIVES DE MONTAGE-IMPORTANT:**

Avant de commencer l'assemblage, déballez délicatement toutes les pièces et repérez-les sur la liste des pièces. Procédez avec soins durant l'assemblage et posez toujours les pièces sur une surface proper, douce et lisse. sie vouo plait e-mail á service@eleganthf.net

Thank you for choosing Teamson Home

## Exploded Drawing





## **Product Parts**





## **A** WARNING:

- 1. Do not let any sharp objects touch or rub the surface of the product.
- 2. When assemblying, do not let children play around the working area.
- 3. Please confirm all parts are correct before starting the assembly process.
- Do not tighten all bolts and screws completely until the entire unit has been assembled and set up.

## Hardware

































4 pcs









## Step 4































1 pc





**1** pc





**1** pc

#### Warning:

Serious or fatal injuries can occur from furniture tip-over. To help prevent furniture tip-over: Use provided mounting hardware to secure furniture to the wall.

This may reduce but not eliminate the risk of furniture tip-over.

Do not allow children to climb on furniture.