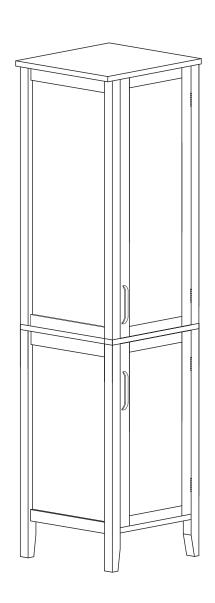

# **Elegant Home Fashions Mercer Linen Tower**

**EHF-F0017** 

<sup>\*\*</sup> Got questions? Please have your product code (on the first page of this instruction, e.g. TD-12345A) and the order number ready, give us a call or email us through our customer care support! We are always ready to assist you!