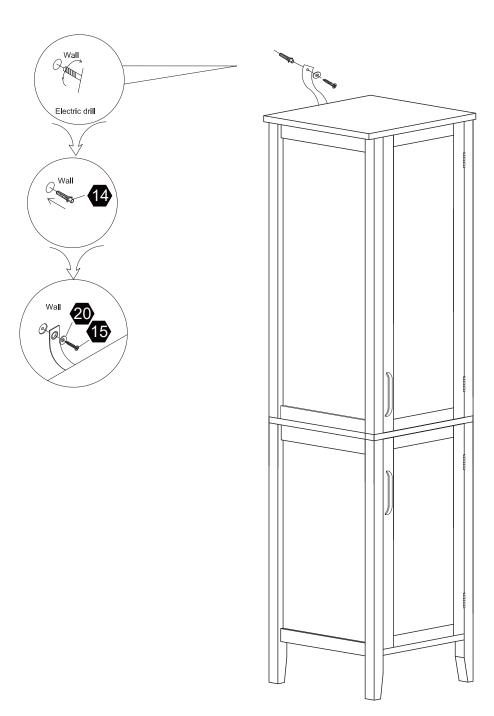

#### Warning:

Serious or fatal injuries can occur from furniture tip-over. To help prevent furniture tip-over: Use provided mounting hardware to secure furniture to the wall.

This may reduce but not eliminate the risk of furniture tip-over.

Do not allow children to climb on furniture.