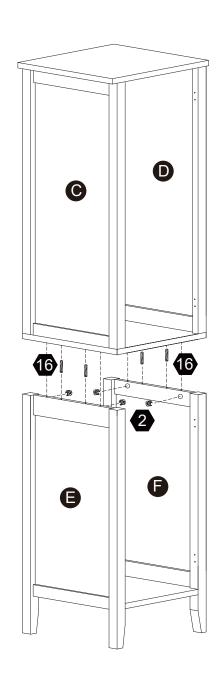

## **DIRECTIVES DE MONTAGE-IMPORTANT:**

Avant de commencer l'assemblage, déballez délicatement toutes les pièces et repérez-les sur la liste des pièces. Procédez avec soins durant l'assemblage et posez toujours les pièces sur une surface proper, douce et lisse. sie vouo plait e-mail á service@eleganthf.net

Thank you for choosing Teamson Home

## Exploded Drawing





## **Product Parts**





## **A** WARNING:

- 1. Do not let any sharp objects touch or rub the surface of the product.
- 2. When assemblying, do not let children play around the working area.
- 3. Please confirm all parts are correct before starting the assembly process.
- Do not tighten all bolts and screws completely until the entire unit has been assembled and set up.

## Hardware

































4 pcs









## Step 4































1 pc





**1** pc





**1** pc

#### Warning:

Serious or fatal injuries can occur from furniture tip-over. To help prevent furniture tip-over: Use provided mounting hardware to secure furniture to the wall.

This may reduce but not eliminate the risk of furniture tip-over.

Do not allow children to climb on furniture.