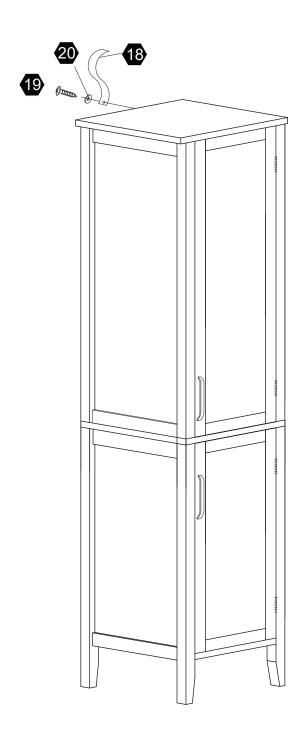

#### Warning:

Serious or fatal injuries can occur from furniture tip-over. To help prevent furniture tip-over: Use provided mounting hardware to secure furniture to the wall.

This may reduce but not eliminate the risk of furniture tip-over.

Do not allow children to climb on furniture.