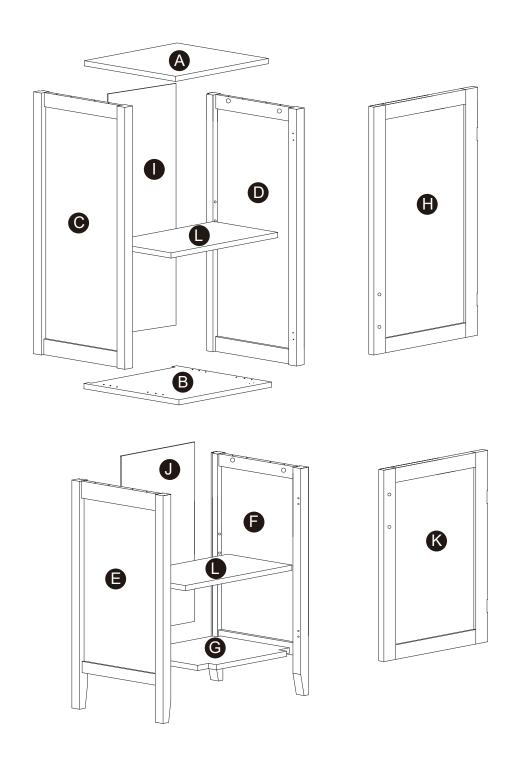

er with or please email to:service@eleganthf.net

#### **INSTRUCCIONES PARA ARMAR-IMPORANT:**

Desempaque cuidadosamente e identifique cada componente antes de tartar de empezar su ensambladura. Verifique la lista de partes. Por favor tenga cuidado cuando arme la unidad y siempre coloque las piezas sobre una superficie plana, suave y limpia. Si necesita ayuda con el armado, envie un correo electzórico a service@eleganthf.net

#### **DIRECTIVES DE MONTAGE-IMPORTANT:**

Avant de commencer l'assemblage, déballez délicatement toutes les pièces et repérez-les sur la liste des pièces. Procédez avec soins durant l'assemblage et posez toujours les pièces sur une surface proper, douce et lisse. sie vouo plait e-mail á service@eleganthf.net

Thank you for choosing Teamson Home

## Exploded Drawing





## **Product Parts**





## **A** WARNING:

- 1. Do not let any sharp objects touch or rub the surface of the product.
- 2. When assemblying, do not let children play around the working area.
- 3. Please confirm all parts are correct before starting the assembly process.
- Do not tighten all bolts and screws completely until the entire unit has been assembled and set up.

## Hardware

































4 pcs









## Step 4































1 pc





**1** pc





**1** pc

#### Warning:

Serious or fatal injuries can occur from furniture tip-over. To help prevent furniture tip-over: Use provided mounting hardware to secure furniture to the wall.

This may reduce but not eliminate the risk of furniture tip-over.

Do not allow children to climb on furnitu