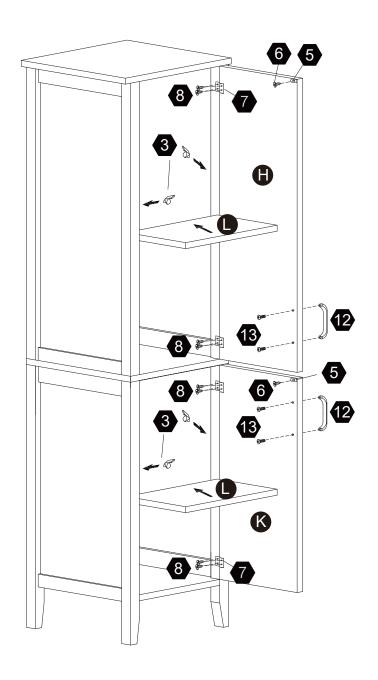

AGE-IMPORTANT:**

Avant de commencer l'assemblage, déballez délicatement toutes les pièces et repérez-les sur la liste des pièces. Procédez avec soins durant l'assemblage et posez toujours les pièces sur une surface proper, douce et lisse. sie vouo plait e-mail á service@eleganthf.net

Thank you for choosing Teamson Home

## Exploded Drawing





## **Product Parts**





## **A** WARNING:

- 1. Do not let any sharp objects touch or rub the surface of the product.
- 2. When assemblying, do not let children play around the working area.
- 3. Please confirm all parts are correct before starting the assembly process.
- Do not tighten all bolts and screws completely until the entire unit has been assembled and set up.

## Hardware

































4 pcs









## Step 4































1 pc





**1** pc





**1** pc

#### Warning:

Serious or fatal injuries can occur from furniture tip-over. To help prevent furniture tip-over: Use provided mounting hardware to secure furniture to the wall.

This may reduce but not eliminate the risk of furniture tip-over.

Do not allow children to climb on furniture.