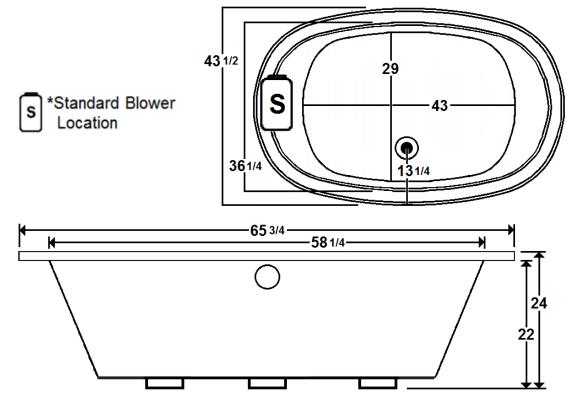

### \*All dimensions are +/- 1/2" and subject to change without notice\*

#### **Technical Information**

• Weight: 188 lbs.

Water Depth to Overflow: 18 3/4"

Water Capacity: 109 gal.Sump Dimension: 43" x 29"

## **Electrical Requirements**

• Standard Blower: 10.5 Amps (120V)

Dedicated GFCI required