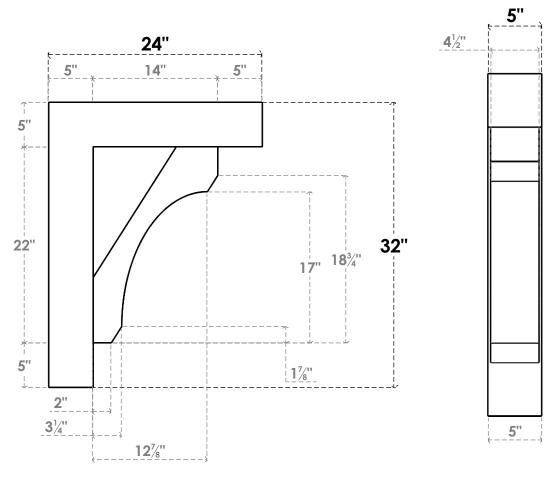

## ITEM NUMBER: BKTP05X24X32LEC05

5"W X 24"D X 32"H X 5"T LEGACY ARCHITECTURAL GRADE PVC OPEN BRACKET, BLOCK TOP AND BACK, 4 1/2"W CLOSED BRACE

**SIDE PROFILE** 

**FRONT PROFILE** 

**ISOMETRIC** 

GENERATED DATE: 03/21/2024