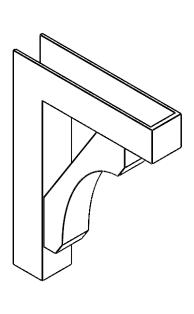

## ITEM NUMBER: BKTP05X24X32LEC05

5"W X 24"D X 32"H X 5"T LEGACY ARCHITECTURAL GRADE PVC OPEN BRACKET, BLOCK TOP AND BACK, 4 1/2"W CLOSED BRACE

**SIDE PROFILE** 

**FRONT PROFILE** 

**ISOMETRIC** 

GENERATED DATE: 03/21/2024