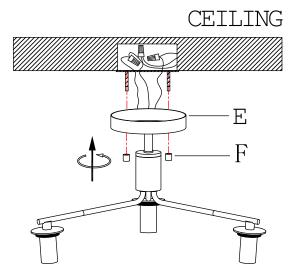

7 » Raise canopy (E) to the ceiling and secure canopy (E) in place by tightening knob nuts (F) onto the pre-assembled screws in mounting plate (C).

Note: canopy (E) should be snug against the ceiling and knob nuts (F).

If not, adjust the threaded length on mounting plate (C):

- Unscrew the pre-assembled hex nuts.
- Screw the pre-assembled screws in or out of mounting plate (C).
- When the secure length is achieved, tighten the hex nuts and back to step 7.