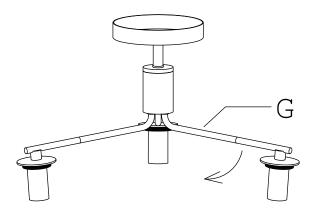

#### **IMAGE FOR FINISHED PRODUCT:**

4 » Adjust arms (G) to proper position as shown in the illustration.

5 » Attach mounting plate (C) to the outlet box with mounting screws (B).