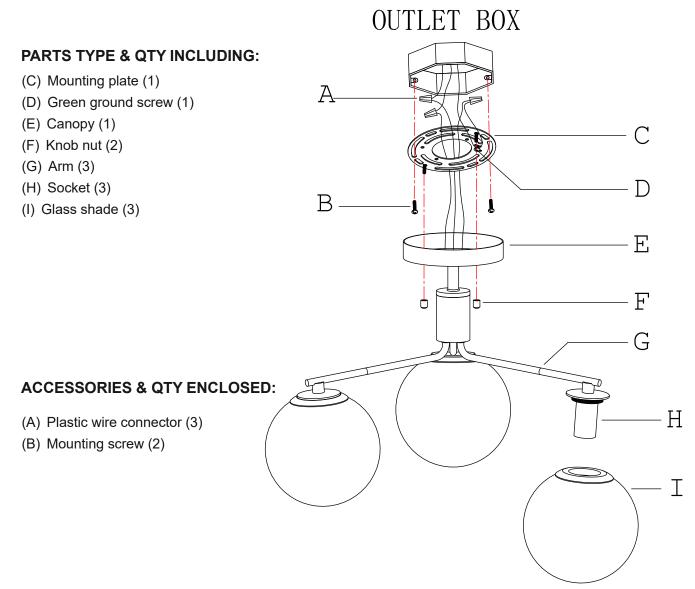

# **ASSEMBLY & INSTALLATION INSTRUCTIONS:**

- 1. Carefully remove the fixture from the carton and check that all parts and accessories are included as shown in the above illustration.
- 2. Turn off power

4 » Adjust arms (G) to proper position as shown in the illustration.

5 » Attach mounting plate (C) to the outlet box with mounting screws (B).

7 » Raise canopy (E) to the ceiling and secure canopy (E) in place by tightening knob nuts (F) onto the pre-assembled screws in mounting plate (C).

Note: canopy (E) should be snug against the ceiling and knob nuts (F).

- 8 » 1) Install bulbs (not included) (Please do not exceed the maximum wattage recommended on the socket.)
  - 2) Screw glass shades (I) to sockets (H) as shown in the illustration.