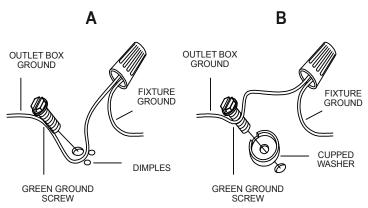

#### 6 » Make wire connections

Connect wires as below wires connection shown. PLEASE NOTE THAT GROUND WIRE IS BARE COPPER WIRE, NEVER CONNECT OTHER WIRES TO GROUND WIRES.

#### Connect ground wires according to the below chart