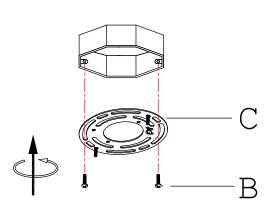

Before you start the installation, NEVER attempt any work without shutting off the electricity until the work is done.

- **»** Go to the main fuse, or circuit breaker, box in your home. Place the main power switch in the "**OFF**" position.
- **»** Place the wall switch in the "**OFF**" position.
- 3 » Unscrew knob nuts (F) from canopy (E).
  - Remove mounting plate (C).

4 » Adjust arms (G) to proper position as shown in the illustration.

5 » Attach mounting plate (C) to the outlet box with mounting screws (B).

If not, adjust the threaded length on mounting plate (C):

- Unscrew the pre-assembled hex nuts.
- Screw the pre-assembled screws in or out of mounting plate (C).
- When the secure length is achieved, tighten the hex nuts and back to step 7.