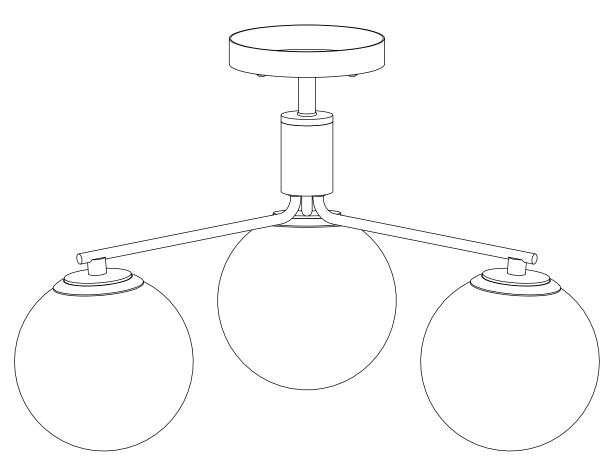

anopy on all sides. Any gaps between the mounting surface and canopy exceeding 3/16" should be corrected as required.
- 5. Make sure that the ceiling or wall can stand the weight of the lamp before installation.
- 6. Make sure the voltage you are using is 120V. The maximum wattage is Type B, Max 40W per blub.
- 7. Keep the lamp away from acidic and alkaline substances in case of damaging the surface of the lamp.
- 8. When replacing bulbs, you should turn off or unplug the lamp and you must wait until it is cool as bulbs get hot quickly.
- 9. The safety instructions appearing in this manual are not meant to cover all possible conditions that may occur. It must be understood that common sense, caution and care must be used with any electrical products.

#### **IMAGE FOR FINISHED PRODUCT:**



# TOOLS REQUIRED (NOT INCLUDED):

Before starting assembly and installation please prepare the needed tools as below picture





# **ASSEMBLY & INSTALLATION INSTRUCTIONS:**

- 1. Carefully remove the fixture from the carton and check that all parts and accessories are included as shown in the above illustration.
- 2. Turn off power

Before you start the installation, NEVER attempt any work without shutting off the electricity until the work is done.

- **»** Go to the main fuse, or circuit breaker, box in your home. Place the main power switch in the "**OFF**" position.
- **»** Place the wall switch in the "**OFF**" position.
- 3 » Unscrew knob nuts (F) from canopy (E).
  - Remove mounting plate (C).





4 » Adjust arms (G) to proper position as shown in the illustration.



5 » Attach