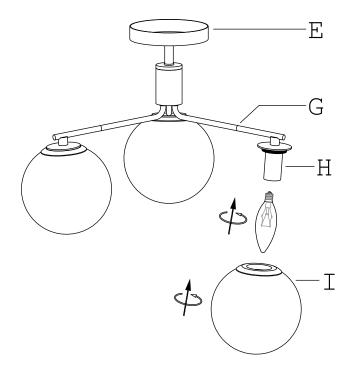

4 » Adjust arms (G) to proper position as shown in the illustration.

5 » Attach mounting plate (C) to the outlet box with mounting screws (B).

- 8 » 1) Install bulbs (not included) (Please do not exceed the maximum wattage recommended on the socket.)
  - 2) Screw glass shades (I) to sockets (H) as shown in the illustration.