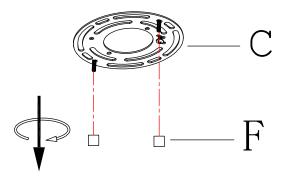

Before you start the installation, NEVER attempt any work without shutting off the electricity until the work is done.

- **»** Go to the main fuse, or circuit breaker, box in your home. Place the main power switch in the "**OFF**" position.
- **»** Place the wall switch in the "**OFF**" position.
- 3 » Unscrew knob nuts (F) from canopy (E).
  - Remove mounting plate (C).

If not, adjust the threaded length on mounting plate (C):

- Unscrew the pre-assembled hex nuts.
- Screw the pre-assembled screws in or out of mounting plate (C).
- When the secure length is achieved, tighten the hex nuts and back to step 7.