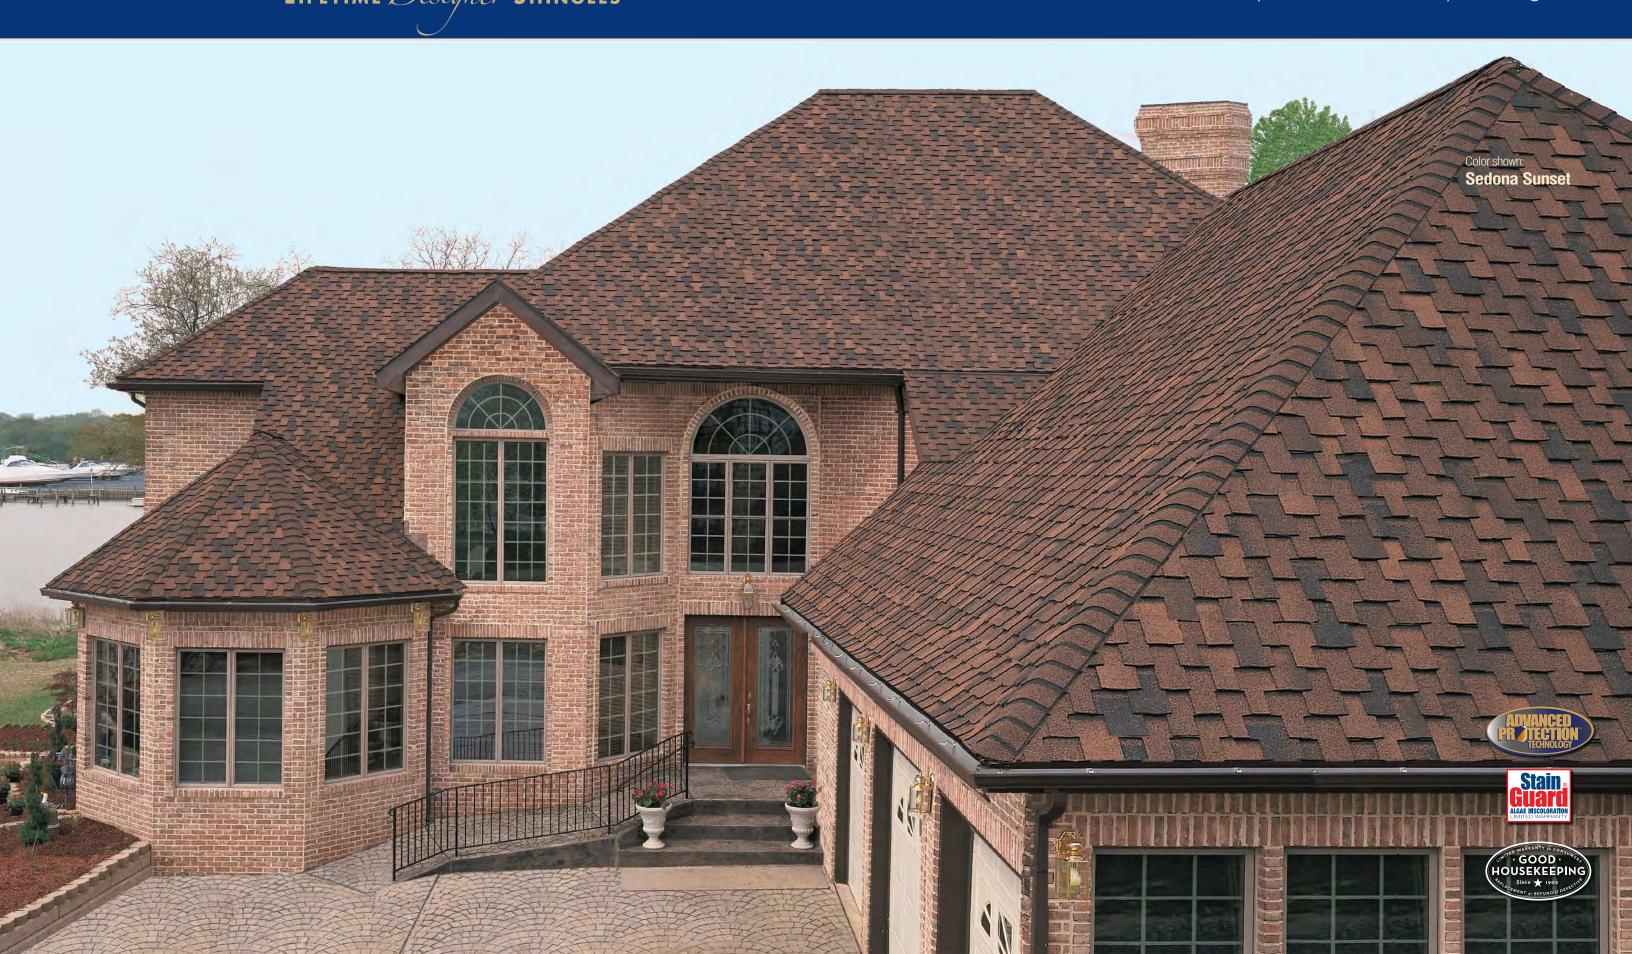

# Grand Canyon<sup>®</sup> LIFETIME Designer SHINGLES

"The Ultimate Choice For A Rugged Wood-Shake Look"

# Grand Canyon LIFETIME Designer SHINGLES

"Your roof represents up to 40% or more of your home's 'curb appeal'... Why not add to its re-sale value with premium Grand Canyon® Shingles?"

# "The Ultimate Choice For A Rugged Wood-Shake Look"

- Affordable Luxury... Grand Canyon® Shingles are only a fraction of the cost of traditional slate or wood shakes
- Sophisticated Design... Artisan-crafted shapes combined with oversized tabs and a dimensional design result in a sophisticated beauty unmatched by typical shingles
- Custom Color Palette... Specially formulated color palette is designed to accentuate the shingle's natural appeal
- **High Performance...** Designed with Advanced Protection Technology, which minimizes the use of natural resources while providing superior protection for your home (visit www.gaf.com/aps to learn more)
- StainGuard® Protection... Helps assure the beauty of your roof against unsightly blue-green algae\*
- Safer... Class A fire rating from Underwriters Laboratories—the highest rating possible—and safer than wood shakes or some plastic/synthetic shingles, which carry only a Class C fire rating!
- Stays In Place... Dura Grip™ Adhesive seals each shingle tightly and reduces the risk of shingle blow-off. Shingles warranted to withstand winds up to 130 mph!†