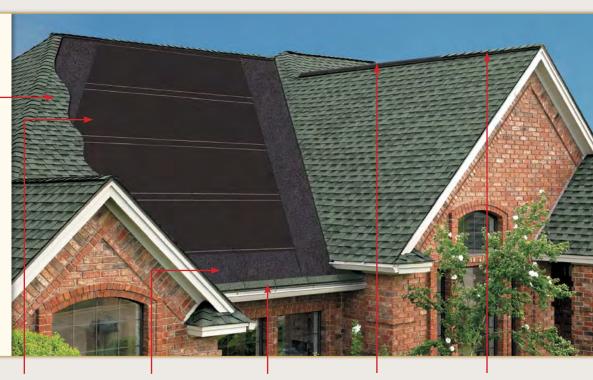

# The many layers of a Grand Canyon® Shingle

# Diamond Cut™ Granules...

Multi-faceted design and light-reflective construction add dimension and depth to the shingle

# UV Blocker (Granules)...

Protects against damaging sunlight, which improves the durability and extends the life of the shingle

Color Lock<sup>™</sup> Ceramic Firing (Granules)... Maintains the true color of the shingle longer

# Dura Grip™ Adhesive...

Locks the shingles in place on the roof, gripping tight even in strong gale-force winds

# SpecSelect Grading System (Asphalt)...

Use of finest-quality asphalt improves weathering in harsh conditions

# Micro Weave® Core...

Offers a superior strength foundation that resists cracking and splitting

FiberTech® Components (Core)...
Incorporates fibers that are non-combustible, providing a UL Class A fire rating