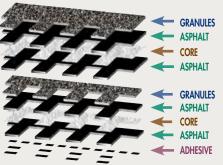

# The many layers of a Grand Canyon® Shingle

# Diamond Cut™ Granules...

Multi-faceted design and light-reflective construction add dimension and depth to the shingle

# UV Blocker (Granules)...

Protects against damaging sunlight, which improves the durability and extends the life of the shingle

Color Lock<sup>™</sup> Ceramic Firing (Granules)... Maintains the true color of the shingle longer

# Dura Grip™ Adhesive...

Locks the shingles in place on the roof, gripping tight even in strong gale-force winds

# SpecSelect Grading System (Asphalt)...

Use of finest-quality asphalt improves weathering in harsh conditions

# Micro Weave® Core...

Offers a superior strength foundation that resists cracking and splitting

FiberTech® Components (Core)...
Incorporates fibers that are non-combustible, providing a UL Class A fire rating