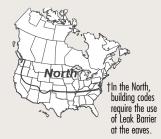

### Leak **Barrier**

Provides exceptional protection against leaks caused by roof settling and extreme weather. Ideal upgrade at all vulnerable areas (including at the eaves in the North<sup>†</sup>).