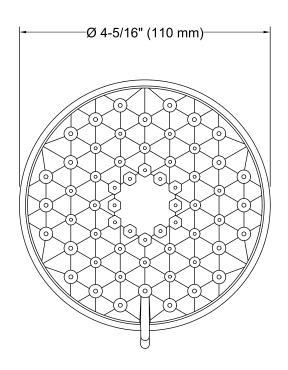

### **Features**

- Showerhead features contemporary design.
- Advanced spray engine provides three alternate experiences: wide coverage, intense drenching, and targeted spray.
- Wide coverage spray produces an encompassing spray for everyday use.
- Intense drenching spray delivers a forceful spray ideal for rinsing soap from hair.
- Targeted spray is a focused stream for targeting sore muscles or use as a utility spray.
- Simple thumb tab allows for a smooth transition between sprays
- Spray nozzles cover full area of sprayhead.
- MasterClean™ sprayface is easy to clean.
- 1.75 gpm (gallons per minute) showerhead flow rate.
- 1/2-inch NPT connection.

### **Technical Information**

All product dimensions are nominal.