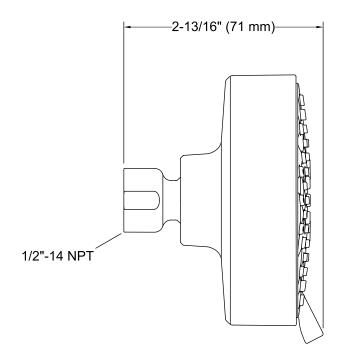

### **Technical Information**

All product dimensions are nominal.

### Showerhead/Body Spray:

Rated maximum flow: 1.75 gal/min (6.6 l/min)

Pressure: 45 psi (3.1 bar)