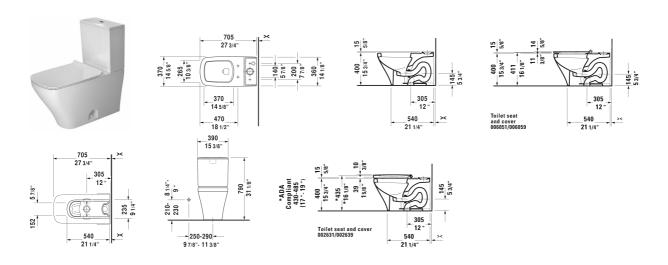

## **DuraStyle Two-Piece toilet** # 216001..00 / 216001..85 / 216001..85

|< 14 1/8" Inch >|

| Two-Piece toilet                                                                                                                                                                                                  | Dimension              | Weight | Order number |
|-------------------------------------------------------------------------------------------------------------------------------------------------------------------------------------------------------------------|------------------------|--------|--------------|
| (without tank), syphonic, 12" rough-in, vertical outlet, cUPC® listed*, WaterSense® listed                                                                                                                        |                        |        |              |
| Colors                                                                                                                                                                                                            |                        |        |              |
| 00 White 20 HygieneGlaze (an antibacterial ceramic glaze that provides almost indefinite effectiveness)                                                                                                           | t                      |        |              |
| Variant                                                                                                                                                                                                           |                        |        |              |
| <b>♦</b> 1.32/0.92 gpf                                                                                                                                                                                            | 14 1/8" x 27 1/2" Inch | 92 lb  | 21600100     |
| <b>♦</b> 1.32/0.92 gpf                                                                                                                                                                                            | 14 1/8" x 27 1/2" Inch | 92 lb  | 21600100     |
| ♦ 1.28 gpf                                                                                                                                                                                                        | 14 1/8" x 27 1/2" Inch | 92 lb  | 21600185     |
| <b>♦</b> 1.28 gpf                                                                                                                                                                                                 | 14 1/8" x 27 1/2" Inch | 92 lb  | 21600185     |
| Infobox                                                                                                                                                                                                           |                        |        |              |
| * Complies with following standards: ASME A112.19.2/CSA B4                                                                                                                                                        | 5.1                    |        |              |
| Sanitary ceramics with the special WonderGliss surface finish will remain clean and attractive-looking for a long time to come. When ordering WonderGliss please add a "1" as eleventh digit to the model number. |                        |        |              |
| Mounting set for One-Piece and Two-Piece toilets, outlet 3/8" male thread, wall connection 1/2" - female thread, 1/2", Nort American version                                                                      |                        | 1.1 lb | 001417       |
| Suitable products                                                                                                                                                                                                 |                        |        |              |

## **DuraStyle Two-Piece toilet** # 216001..00 / 216001..85 / 216001..85

|< 14 1/8" Inch >|

| Toilet seat and cover removable, elongated, hinges stainless steel, without slow close, | 006051 |
|-----------------------------------------------------------------------------------------|--------|
| Toilet seat and cover removable, elongated, hinges stainless steel, with slow close,    | 006059 |
| Tank for bottom left supply, cUPC® listed*, WaterSense® listed, 15 3/8" x 6 3/4" Inch   | 093520 |
| Toilet seat and cover removable, hinges stainless steel, without slow close,            | 002631 |
| Toilet seat and cover removable, hinges stainless steel, with slow close,               | 002639 |
|                                                                                         |        |