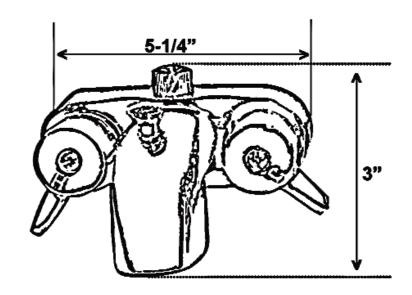

## WASHERLESS DIVERTER BATHCOCK

Cat. No. 4195

Riser Height: 62"
Wall Support Length: 6"
Faucet Body Width: 5-1/4"