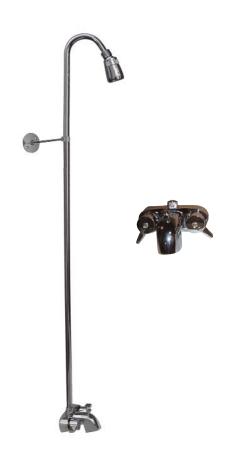

## WASHERLESS DIVERTER BATHCOCK

Cat. No. 4195

Riser Height: 62"
Wall Support Length: 6"
Faucet Body Width: 5-1/4"

## **Features:**

- ► Spout included (#195-S)
- ► Metal handles
- ▶6" Wall support included
- ▶ 3-3/8" Centers
- ► 1/4 Turn
- ► Flow rate is 4 GPM
- ▶ Polished chrome and brass have plastic showerhead
- ► Brushed Nickel, Polished Nickel and Oil Rubbed Bronze have a metal showerhead
- ► To be use with double offset supplies #5576 (Not included)