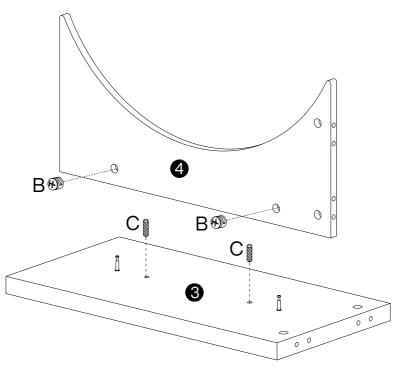

## **Hardware List**

| Α        | X6+1 | В    | X6+1  | С    | X10+1 | D               | X4+1              |
|----------|------|------|-------|------|-------|-----------------|-------------------|
|          |      |      |       |      |       | []- <b>.\\\</b> | <del>.\\\\\</del> |
| Ø6X35 mm |      | Ø15X | 12 mm | Ø8X3 | 80 mm | Ø7X5            | 57 mm             |

| В    | X2    | С        | X2 |  |
|------|-------|----------|----|--|
|      |       |          |    |  |
| Ø15X | 12 mm | Ø8X30 mm |    |  |

| В    | X4        | С | X4       |  |  |
|------|-----------|---|----------|--|--|
|      |           |   |          |  |  |
| Ø15X | Ø15X12 mm |   | Ø8X30 mm |  |  |