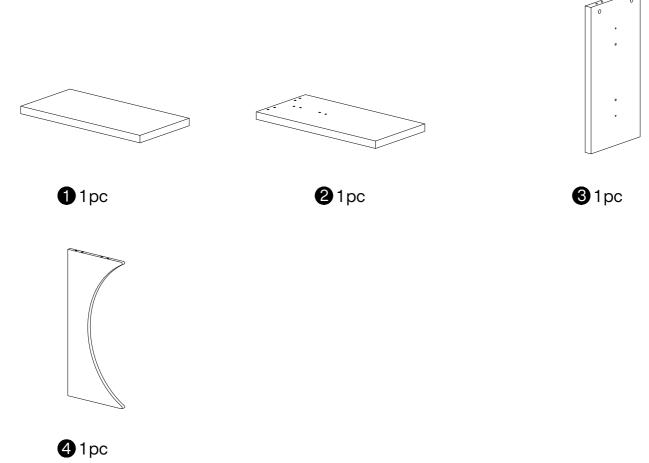

s**

- 1. Carefully read these instructions and keep them for future reference.
- 2. Check the parts list and confirm everything's there before starting assembly.
- 3. When assembling, put all parts on a soft, smooth surface like a carpet to avoid scratches.
- 4. Don't fully tighten screws until all parts are confirmed in place to avoid misalignment.

#### How to Get the Assembly Video



Note: If you can't find the assembly video, please contact us.





We recommend using hand tools for assembly.

If an electric screwdriver is used, reduce power and torque to avoid damage to the product.









Make sure all parts are included. Most board parts are labeled or stamped on the raw edge. Contact us for a free replacement if you encounter any damaged or missing parts.



## **Parts List**



## **Hardware List**

| Α        | X6+1 | В    | X6+1  | С    | X10+1 | D               | X4+1              |
|----------|------|------|-------|------|-------|-----------------|-------------------|
|          |      |      |       |      |       | []- <b>.\\\</b> | <del>.\\\\\</del> |
| Ø6X35 mm |      | Ø15X | 12 mm | Ø8X3 | 80 mm | Ø7X5            | 57 mm             |

| E        | X1 | F         | X4 | G      | X1 |
|----------|----|-----------|----|--------|----|
|          |    |           |    |        |    |
| M4X64 mm |    | M6XØ25 mm |    | Ø20 mm |    |

P-04











| Α        | Х6 |  |  |
|----------|----|--|--|
|          |    |  |  |
| Ø6X35 mm |    |  |  |





| В    | X2    | С        | X2 |  |
|------|-------|----------|----|--|
|      |       |          |    |  |
|