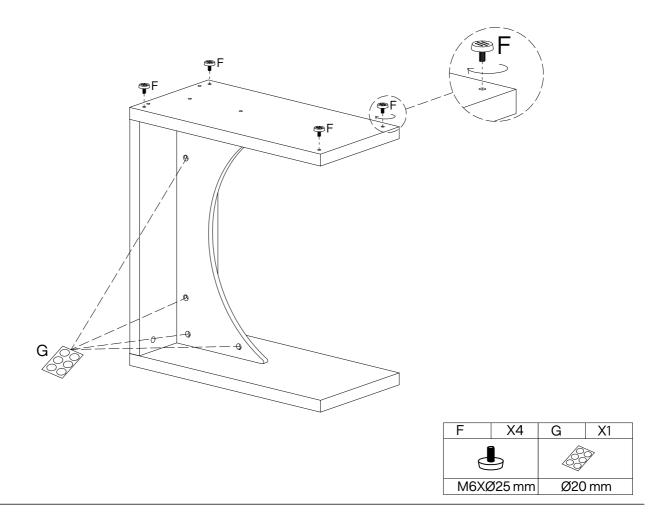

| X1 |
|----------|----|-----------|----|--------|----|
|          |    |           |    |        |    |
| M4X64 mm |    | M6XØ25 mm |    | Ø20 mm |    |

P-04











| Α        | Х6 |  |  |
|----------|----|--|--|
|          |    |  |  |
| Ø6X35 mm |    |  |  |





| В    | X2    | С        | X2 |  |
|------|-------|----------|----|--|
|      |       |          |    |  |
| Ø15X | 12 mm | Ø8X30 mm |    |  |







| В    | X4        | С | X4       |  |  |
|------|-----------|---|----------|--|--|
|      |           |   |          |  |  |
| Ø15X | Ø15X12 mm |   | Ø8X30 mm |  |  |



| С    | X4   | D    | X4   | Е           | X1 |
|------|------|------|------|-------------|----|
|      |      | v    |      | <b>==</b> ⇒ |    |
| Ø8X3 | 0 mm | Ø7X5 | 7 mm | M4X64 mm    |    |













**DESIGNED FOR LIFE** 

# Thank you for your support!



#### Contact our customer service team



support@tribesigns.com www.tribesigns.com



1-424-220-6888 7 AM to 8 PM EST, Monday to Friday

## Follow Tribesigns



Facebook



Instagram



Pinterest



Twitter



YouTub



TikTok



WhatsApp