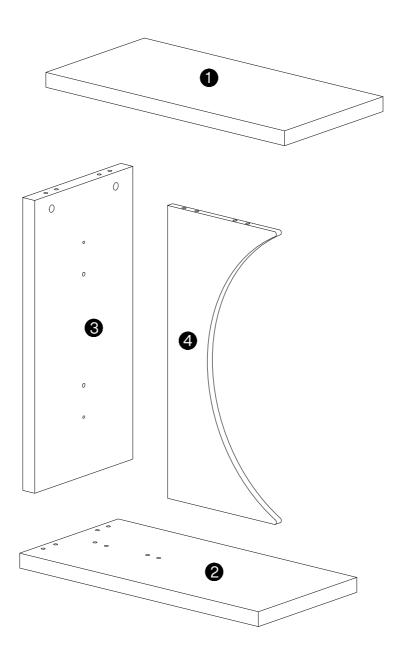

uct, such as missing or damaged parts, we're here to help. Please retain the original packaging and take photos of the packaging and the product, then contact us as soon as possible.

### **Warm Tips**

- 1. Carefully read these instructions and keep them for future reference.
- 2. Check the parts list and confirm everything's there before starting assembly.
- 3. When assembling, put all parts on a soft, smooth surface like a carpet to avoid scratches.
- 4. Don't fully tighten screws until all parts are confirmed in place to avoid misalignment.

#### How to Get the Assembly Video



Note: If you can't find the assembly video, please contact us.





We recommend using hand tools for assembly.

If an electric screwdriver is used, reduce power and torque to avoid damage to the product.









Make sure all parts are included. Most board parts are labeled or stamped on the raw edge. Contact us for a free replacement if you encounter any damaged or missing parts.



## **Parts List**



## **Hardware List**

| Α        | X6+1 | В    | X6+1  | С    | X10+1 | D               | X4+1              |
|----------|------|------|-------|------|-------|-----------------|-------------------|
|          |      |      |       |      |       | []- <b>.\\\</b> | <del>.\\\\\</del> |
| Ø6X35 mm |      | Ø15X | 12 mm | Ø8X3 | 80 mm | Ø7X5            | 57 mm             |

| E        | X1 | F         | X4 | G      | X1 |
|----------|----|-----------|----|--------|----|
|          |    |           |    |        |    |
| M4X64 mm |    | M6XØ25 mm |    | Ø20 mm |    |

P-04











| Α        |