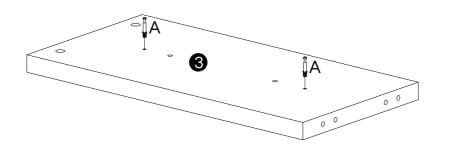

## **Hardware List**

| Α        | X6+1 | В    | X6+1  | С    | X10+1 | D               | X4+1              |
|----------|------|------|-------|------|-------|-----------------|-------------------|
|          |      |      |       |      |       | []- <b>.\\\</b> | <del>.\\\\\</del> |
| Ø6X35 mm |      | Ø15X | 12 mm | Ø8X3 | 80 mm | Ø7X5            | 57 mm             |