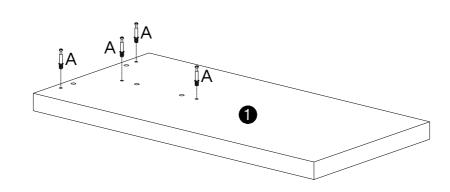

## **Hardware List**

| Α        | X6+1 | В    | X6+1  | С    | X10+1 | D               | X4+1              |
|----------|------|------|-------|------|-------|-----------------|-------------------|
|          |      |      |       |      |       | []- <b>.\\\</b> | <del>.\\\\\</del> |
| Ø6X35 mm |      | Ø15X | 12 mm | Ø8X3 | 80 mm | Ø7X5            | 57 mm             |