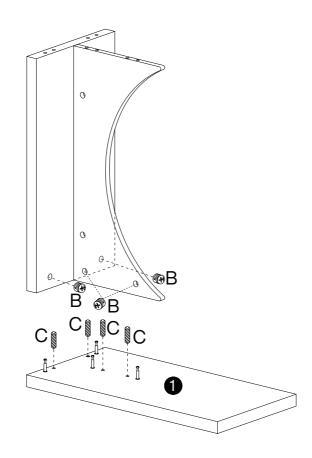

## **Hardware List**

| Α        | X6+1 | В    | X6+1  | С    | X10+1 | D               | X4+1              |
|----------|------|------|-------|------|-------|-----------------|-------------------|
|          |      |      |       |      |       | []- <b>.\\\</b> | <del>.\\\\\</del> |
| Ø6X35 mm |      | Ø15X | 12 mm | Ø8X3 | 80 mm | Ø7X5            | 57 mm             |

| В    | X2    | С        | X2 |  |
|------|-------|----------|----|--|
|      |       |          |    |  |
| Ø15X | 12 mm | Ø8X30 mm |    |  |

| В    | X4        | С | X4       |  |  |
|------|-----------|---|----------|--|--|
|      |           |   |          |  |  |
| Ø15X | Ø15X12 mm |   | Ø8X30 mm |  |  |