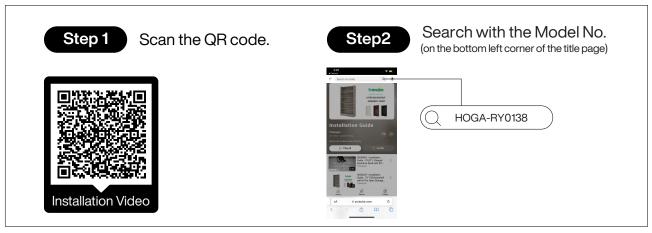

#### How to Get the Assembly Video

Note: If you can't find the assembly video, please contact us.

We recommend using hand tools for assembly.

If an electric screwdriver is used, reduce power and torque to avoid damage to the product.