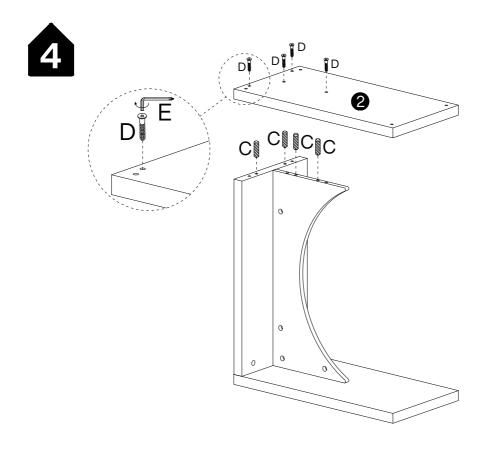

|      |      |       |      |       | []- <b>.\\\</b> | <del>.\\\\\</del> |
| Ø6X35 mm |      | Ø15X | 12 mm | Ø8X3 | 80 mm | Ø7X5            | 57 mm             |

| E        | X1 | F         | X4 | G      | X1 |
|----------|----|-----------|----|--------|----|
|          |    |           |    |        |    |
| M4X64 mm |    | M6XØ25 mm |    | Ø20 mm |    |

P-04











| Α        | Х6 |  |  |
|----------|----|--|--|
|          |    |  |  |
| Ø6X35 mm |    |  |  |





| В    | X2    | С        | X2 |  |
|------|-------|----------|----|--|
|      |       |          |    |  |
| Ø15X | 12 mm | Ø8X30 mm |    |  |







| В    | X4        | С | X4       |  |  |
|------|-----------|---|----------|--|--|
|      |           |   |          |  |  |
| Ø15X | Ø15X12 mm |   | Ø8X30 mm |  |  |



| С    | X4   | D    | X4   | Е           | X1 |
|------|------|------|------|-------------|----|
|      |      | v    |      | <b>==</b> ⇒ |    |
| Ø8X3 | 0 mm | Ø7X5 | 7 mm | M4X64 mm    |    |













**DESIGNED FOR LIFE** 

# Thank you for your support!



#### Contact our customer service team



support@tribesigns.com www.tribesigns.com



1-424-220-6888 7 AM to 8 PM EST, Monday to Friday

## Follow Tribesigns



Facebook



Instagram



Pinterest



Twitter



YouTub



TikTok



WhatsApp