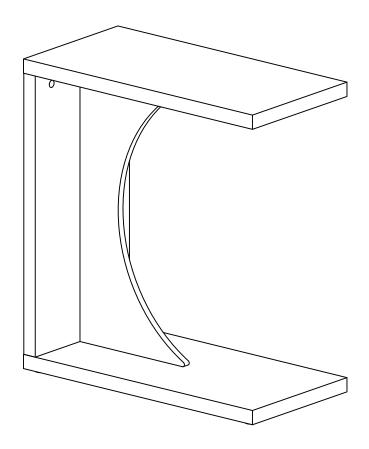

|    |           |    |        |    |
| M4X64 mm |    | M6XØ25 mm |    | Ø20 mm |    |

P-04











| Α        | Х6 |  |  |
|----------|----|--|--|
|          |    |  |  |
| Ø6X35 mm |    |  |  |





| В    | X2    | С        | X2 |  |
|------|-------|----------|----|--|
|      |       |          |    |  |
| Ø15X | 12 mm | Ø8X30 mm |    |  |







| В    | X4        | С | X4       |  |  |
|------|-----------|---|----------|--|--|
|      |           |   |          |  |  |
| Ø15X | Ø15X12 mm |   | Ø8X30 mm |  |  |



| С    | X4   | D    | X4   | Е           | X1 |
|------|------|------|------|-------------|----|
|      |      | v    |      | <b>==</b> ⇒ |    |
| Ø8X3 | 0 mm | Ø7X5 | 7 mm | M4X64 mm    |    |













**DESIGNED FOR LIFE** 

# Thank you for your support!



#### Contact our customer service team



support@tribesigns.com www.tribesigns.com



1-424-220-6888 7 AM to 8 PM EST, Monday to Friday

## Follow Tribesigns



Facebook



Instagram



Pinterest



Twitter



YouTub



TikTok



WhatsApp