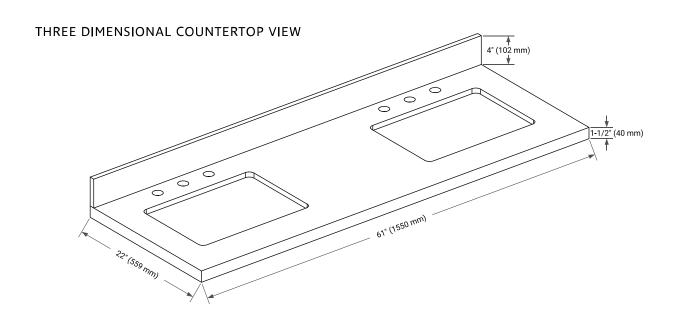

## **OVERALL DIMENSIONS**

61" W x 22" D x 1.5" H

## **FEATURES**

- Solid countertop with mitered edges & seams
- Undermount white rectangular sink
- Pre-drilled for 8" widespread faucet

## **INCLUDED**

- Countertop
- Matching Backsplash
- Rectangle Sinks