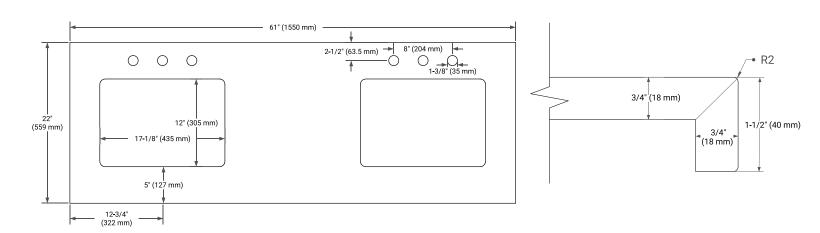

## **OVERALL DIMENSIONS**

61" W x 22" D x 1.5" H

## **FEATURES**

- Solid countertop with mitered edges & seams
- Undermount white rectangular sink
- Pre-drilled for 8" widespread faucet

## COUNTERTOP PLAN VIEW

# **EDGE SIDE VIEW**