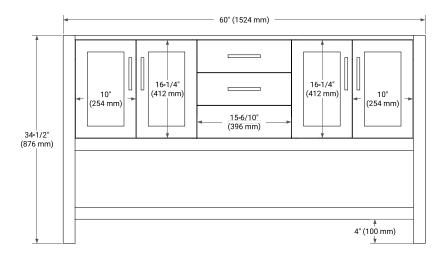

## **BASE CABINET DIMENSIONS**

60" W x 21.5" D x 34.5" H



## **FEATURES**

- Solid wood frame & plywood panels
- Dovetail drawers and joints
- Soft closing doors & drawers

## **HARDWARE FINISHES\***



\*Hardware comes preinstalled with the illustrated option. Other finishes are available on our online store if you prefer a different one.

## **AVAILABLE COLORS**



#### **FRONT VIEW**



#### SIDE VIEW



#### **PLAN VIEW**







## **OVERALL DIMENSIONS**

61" W x 22" D x 1.5" H

## **COUNTERTOP OPTIONS**





Carrara Marble

White Quartz

## **FEATURES**

- Solid countertop with mitered edges & seams
- Undermount white rectangular sink
- Pre-drilled for 8" widespread faucet

## **INCLUDED**

- Countertop
- Matching Backsplash
- Rectangle Sinks

## COUNTERTOP PLAN VIEW

# **EDGE SIDE VIEW**