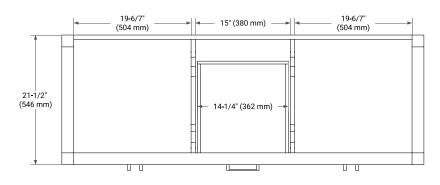

## **BASE CABINET DIMENSIONS**

60" W x 21.5" D x 34.5" H



## **FEATURES**

- Solid wood frame & plywood panels
- Dovetail drawers and joints
- Soft closing doors & drawers

## **HARDWARE FINISHES\***



\*Hardware comes preinstalled with the illustrated option. Other finishes are available on our online store if you prefer a different one.

## **AVAILABLE COLORS**



#### **FRONT VIEW**



#### SIDE VIEW



#### **PLAN VIEW**







## **OVERALL DIMENSIONS**

61" W x 22" D x 1.5" H

## **COUNTERTOP OPTIONS**





Carrara Marble

White Quartz

## **FEATURES**

- Solid countertop with mitered edges & seams
- Undermount white rectangular sink
- Pre-drilled for 8" widespread faucet

## **INCLUDED**

- Countertop
- Matching Backsplash
- Rectangle Sinks

## COUNTERTOP PLAN VIEW

# **EDGE SIDE VIEW**