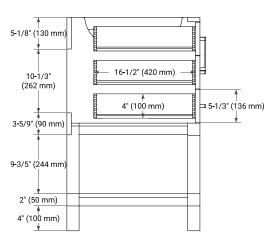

## **BASE CABINET DIMENSIONS**

60" W x 21.5" D x 34.5" H



## **FEATURES**

- Solid wood frame & plywood panels
- Dovetail drawers and joints
- Soft closing doors & drawers

## **HARDWARE FINISHES\***



\*Hardware comes preinstalled with the illustrated option. Other finishes are available on our online store if you prefer a different one.

## **AVAILABLE COLORS**



#### **FRONT VIEW**



#### SIDE VIEW



#### **PLAN VIEW**







## **OVERALL DIMENSIONS**

61" W x 22" D x 1.5" H

## **COUNTERTOP OPTIONS**





Carrara Marble

White Quartz

## **FEATURES**

- Solid countertop with mitered edges & seams
- Undermount white rectangular sink
- Pre-drilled for 8" widespread faucet

## **INCLUDED**

- Countertop
- Matching Backsplash
- Rectangle Sinks

## COUNTERTOP PLAN VIEW

# **EDGE SIDE VIEW**