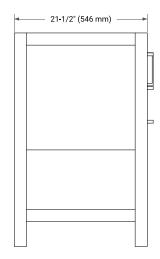

## **BASE CABINET DIMENSIONS**

60" W x 21.5" D x 34.5" H



## **FEATURES**

- Solid wood frame & plywood panels
- Dovetail drawers and joints
- Soft closing doors & drawers

## **HARDWARE FINISHES\***



\*Hardware comes preinstalled with the illustrated option. Other finishes are available on our online store if you prefer a different one.

## **AVAILABLE COLORS**



#### **FRONT VIEW**



#### SIDE VIEW



#### **PLAN VIEW**







## **OVERALL DIMENSIONS**

61" W x 22" D x 1.5" H

## **COUNTERTOP OPTIONS**





Carrara Marble

White Quartz

## **FEATURES**

- Solid countertop with mitered edges & seams
- Undermount white rectangular sink
- Pre-drilled for 8" widespread faucet

## **INCLUDED**

- Countertop
- Matching Backsplash
- Rectangle Sinks

## COUNTERTOP PLAN VIEW

# **EDGE SIDE VIEW**