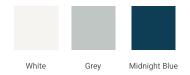

## **BASE CABINET DIMENSIONS**

60" W x 21.5" D x 34.5" H



## **FEATURES**

- Solid wood frame & plywood panels
- Dovetail drawers and joints
- Soft closing doors & drawers

## **HARDWARE FINISHES\***



\*Hardware comes preinstalled with the illustrated option. Other finishes are available on our online store if you prefer a different one.

## **AVAILABLE COLORS**



#### **FRONT VIEW**



#### SIDE VIEW



#### **PLAN VIEW**







## **OVERALL DIMENSIONS**

61" W x 22" D x 1.5" H

## **COUNTERTOP OPTIONS**





Carrara Marble

White Quartz

## **FEATURES**

- Solid countertop with mitered edges & seams
- Undermount white rectangular sink
- Pre-drilled for 8" widespread faucet

## **INCLUDED**

- Countertop
- Matching Backsplash
- Rectangle Sinks

## COUNTERTOP PLAN VIEW

# **EDGE SIDE VIEW**