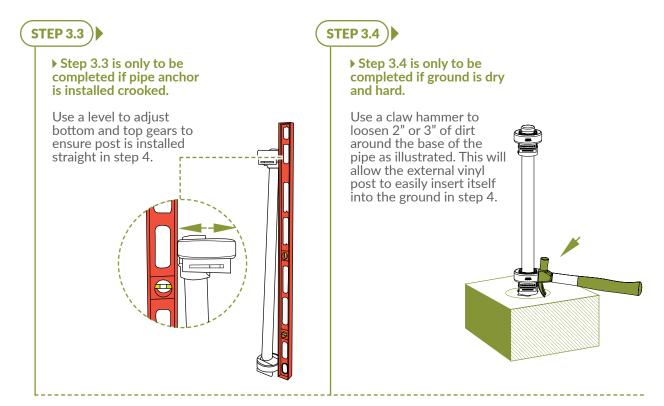

#### **STEP 3.1**)

Using a sledge hammer, drive the Pipe Anchor (E) into the ground until the bottom of the plastic gear is just above the ground. This is the maximum depth. If your ground is too hard, drive the pipe anchor until it feels secure. In some ground conditions, this could be as little as 18".

and you cannot straighten it.

### **STEP 3.2**

Once the pipe anchor has been installed, measure the distance from the ground to the middle of the top gear. You will need this measurement for future installation of screws in step 4.