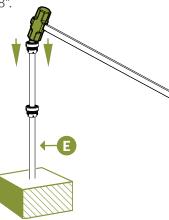

#### **STEP 3.1**)

Using a sledge hammer, drive the Pipe Anchor (E) into the ground until the bottom of the plastic gear is just above the ground. This is the maximum depth. If your ground is too hard, drive the pipe anchor until it feels secure. In some ground conditions, this could be as little as 18".