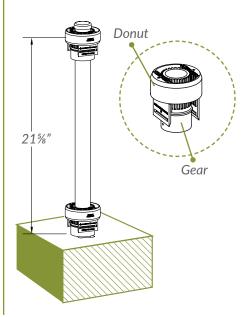

### **STEP 3.2**

Once the pipe anchor has been installed, measure the distance from the ground to the middle of the top gear. You will need this measurement for future installation of screws in step 4.