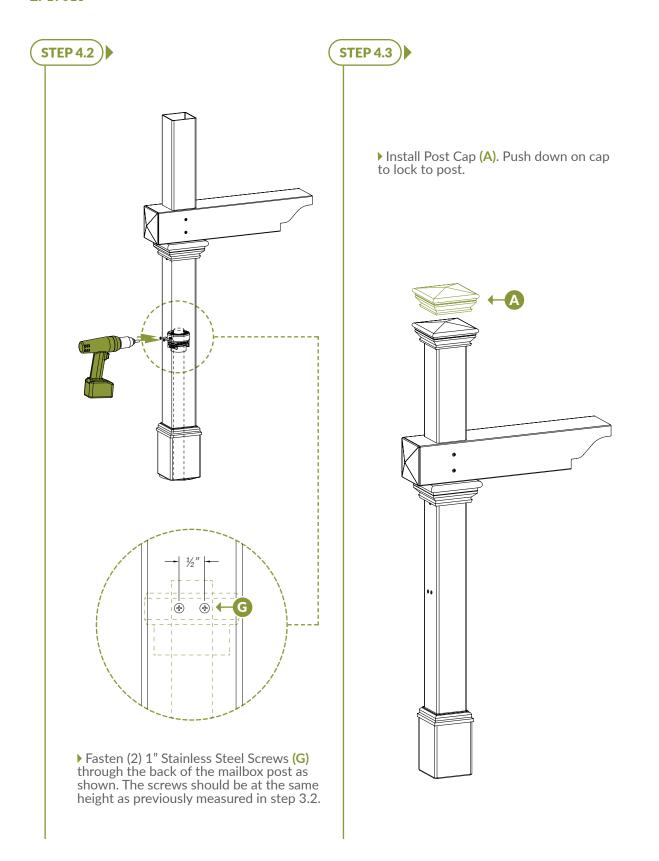

### **STEP 3.2**

Once the pipe anchor has been installed, measure the distance from the ground to the middle of the top gear. You will need this measurement for future installation of screws in step 4.