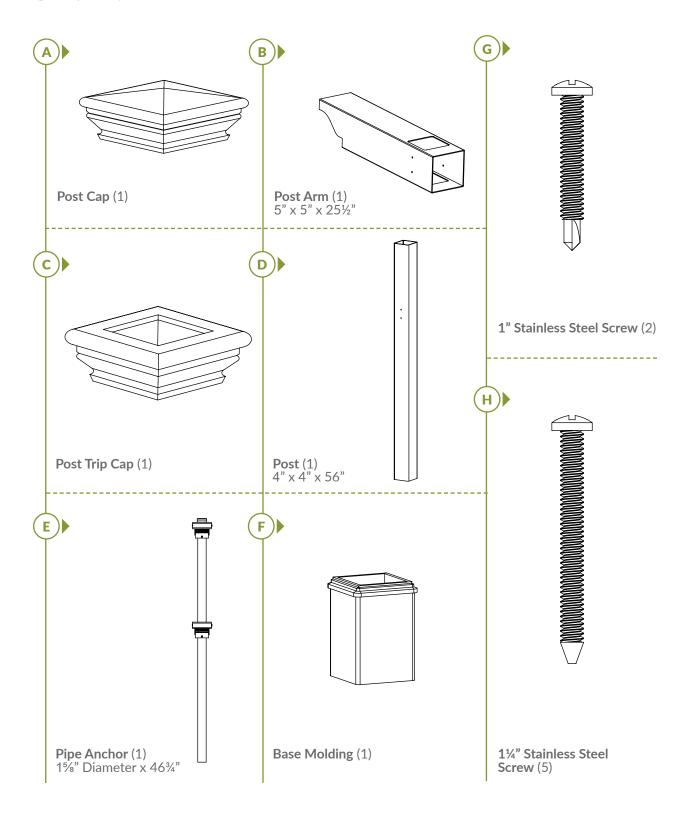

a voicemail.

To help you quickly and accurately, please have reference item number **ZP19013** and the specific part name which can be found on page 4. It is helpful if you can provide the batch lot which is a stamped number on the inside of the box.

## NEED ASSEMBLY HELP?

If you are having problems with the assembly or installation of this product, we are happy to assist you with the process, so please give us a call at 704-892-5222 / 877-234-6196.

# NEED TO **RETURN?**

If for some reason you need to return this product, please allow us to help resolve your issues first. If you still decide to return the product, you will need to initiate the return from the company you originally purchased from.

## Detailed Product Dimensions & Specifications



### **STEP 1: LAY OUT MATERIALS**



### **STEP 2: ASSEMBLE MAILBOX POST AND ARM**

#### STEP Z. ASSEMBLE MAILDON POSTAND ANM

### STEP 2.1



▶ Slide the Post Arm (B) down the Post (D) from the top as illustrated. Orient correctly to receive newspaper.

### **STEP 2.2** )

Align screw holes in post arm with screw holes in post and secure with (2) 1 ¼" Stainless Steel Screws (H) on both sides of the post.



#### **STEP 2.3**

- ▶ 1. Slide Post Trim Cap (C) into position under post arm as illustrated.
- 2. Install a 1 ¼" stainless steel screw as illustrated beneath the post trim cap. This will prevent the post trim cap from sliding down the post.



### **STEP 2.4**

Slide the Base Molding (F) up the post as illustrated.



Hammer GOOD

5lb Sledgehammer **BETTER** 

### **STEP 3: INSTALL PIPE ANCHOR**

#### **STEP 3.1**)

U