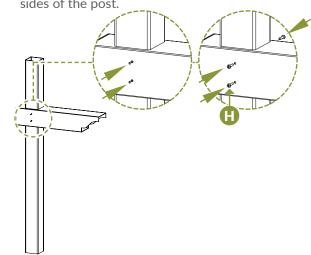

### **STEP 2.2** )

Align screw holes in post arm with screw holes in post and secure with (2) 1 ¼" Stainless Steel Screws (H) on both sides of the post.

#### **STEP 2.3**

- ▶ 1. Slide Post Trim Cap (C) into position under post arm as illustrated.
- 2. Install a 1 ¼" stainless steel screw as illustrated beneath the post trim cap. This will prevent the post trim cap from sliding down the post.