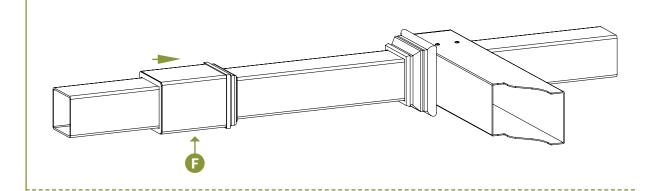

### STEP 2.1

▶ Slide the Post Arm (B) down the Post (D) from the top as illustrated. Orient correctly to receive newspaper.

### **STEP 2.2** )

Align screw holes in post arm with screw holes in post and secure with (2) 1 ¼" Stainless Steel Screws (H) on both sides of the post.