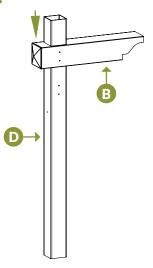

### STEP 2.1

▶ Slide the Post Arm (B) down the Post (D) from the top as illustrated. Orient correctly to receive newspaper.

### **STEP 2.2** )

Align screw holes in post arm with screw holes in post and secure with (2) 1 ¼" Stainless Steel Screws (H) on both sides of the post.