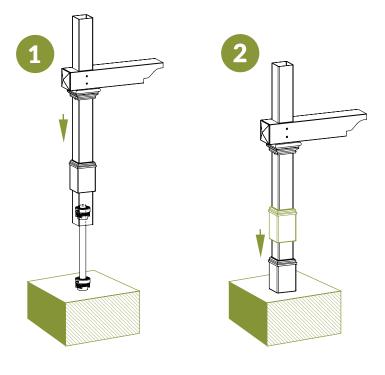

### **STEP 4: INSTALL** MAILBOX POST OVER PIPE ANCHOR

- ▶ 1. Orient post correctly and slide the assembled unit over the pipe anchor and at least 3" into the ground.
- **2.** Slide the base molding down to the ground as illustrated.