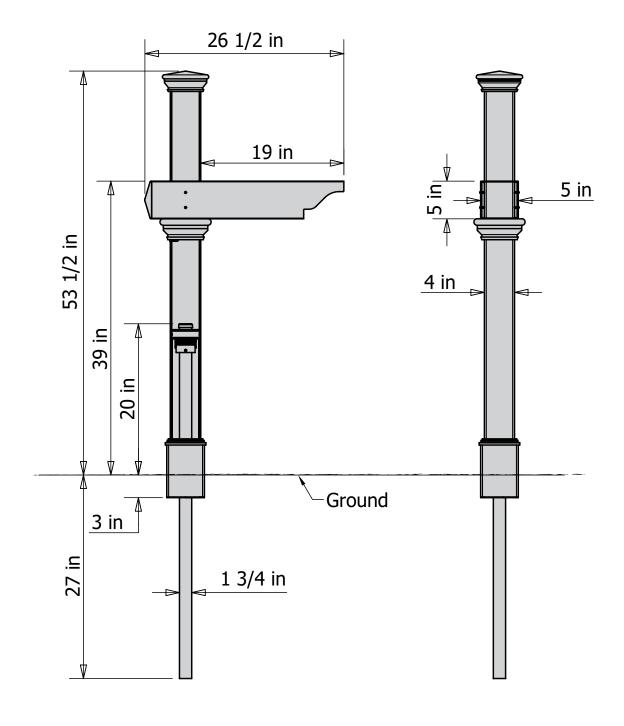

tside of business hours, please leave a voicemail.

To help you quickly and accurately, please have reference item number **ZP19013** and the specific part name which can be found on page 4. It is helpful if you can provide the batch lot which is a stamped number on the inside of the box.

## NEED ASSEMBLY HELP?

If you are having problems with the assembly or installation of this product, we are happy to assist you with the process, so please give us a call at 704-892-5222 / 877-234-6196.

# NEED TO **RETURN?**

If for some reason you need to return this product, please allow us to help resolve your issues first. If you still decide to return the product, you will need to initiate the return from the company you originally purchased from.

## Detailed Product Dimensions & Specifications



### **STEP 1: LAY OUT MATERIALS**



### **STEP 2: ASSEMBLE MAILBOX POST AND ARM**

#### STEP Z. ASSEMBLE MAILDON POSTAND ANM

### STEP 2.1



▶ Slide the Post Arm (B) down the Post (D) from the top as illustrated. Orient correctly to receive newspaper.

### **STEP 2.2** )

Align screw holes in post arm with screw holes in post and secure with (2) 1 ¼" Stainless Steel Screws (H) on both sides of the post.



#### **STEP 2.3**

- ▶ 1. Slide Post Trim Cap (C) into position under post arm as illustrated.
- 2. Install a 1 ¼" stainless steel screw as illustrated beneath the post trim cap. This will prevent the post trim cap from sliding down the post.



### **STEP 2.4**

Slide the Base Molding (F) up the post as illustrated.



Hammer GOOD

5lb Sledgehammer **BETTER** 

### **STEP 3: INSTALL