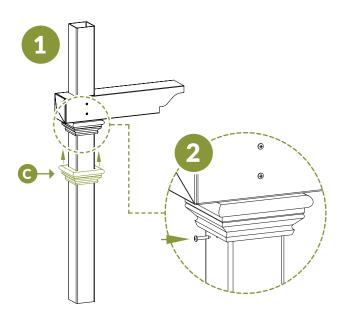

#### **STEP 2.3**

- ▶ 1. Slide Post Trim Cap (C) into position under post arm as illustrated.
- 2. Install a 1 ¼" stainless steel screw as illustrated beneath the post trim cap. This will prevent the post trim cap from sliding down the post.

### **STEP 2.4**

Slide the Base Molding (F) up the post as illustrated.

Hammer GOOD

5lb Sledgehammer **BETTER** 